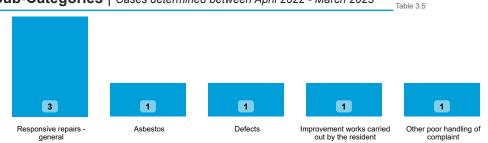

# Findings by Sub-Category | Cases Determined between April 2022 - March 2023 Table 3.4

Highlighted Service Delivery Sub-Categories only:

| Sub-Category                 | Severe<br>Maladministration | Maladministration | Service<br>failure | Mediation | Redress | No<br>maladministration | Outside<br>Jurisdiction | Withdrawn | Total<br>▼ |
|------------------------------|-----------------------------|-------------------|--------------------|-----------|---------|-------------------------|-------------------------|-----------|------------|
| Responsive repairs - general | 0                           | 2                 | 0                  | 0         | 0       | 1                       | 0                       | 0         | 3          |
| Asbestos                     | 0                           | 0                 | 0                  |           | 1       | 0                       | 0                       | 0         | 1          |
| Total                        | 0                           | 2                 | 0                  | 0         | 1       | 1                       | 0                       | 0         | 4          |

# LANDLORD PERFORMANCE

DATA REFRESHED: May 2023

bpha Limited

**Top Sub-Categories** | Cases determined between April 2022 - March 2023

Orders Made by Type | Orders on cases determined between April 2022 - March 2023 Table 4.1