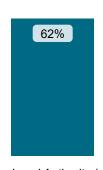

#### Findings by Category Comparison | Cases determined between April 2022 - March 2023

| p Categories for                         | bpha Limited        |                              | Table                        |
|------------------------------------------|---------------------|------------------------------|------------------------------|
| Category                                 | # Landlord Findings | % Landlord Maladministration | % National Maladministration |
| Property Condition                       | 5                   | 60%                          | 54%                          |
| Complaints Handling                      | 1                   | 100%                         | 76%                          |
| Health and Safety (inc. building safety) | 1                   | 0%                           | 52%                          |