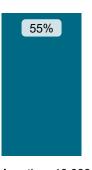

# Not Applicable

Maladministration Rate Comparison | Cases determined between April 2022 - March 2023

NATIONAL MALADMINISTRATION RATE: 55%

The landlord performed similarly compared to similar landlords by size and type.