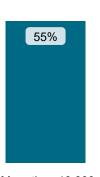

#### PERFORMANCE 2021-2022

**Determinations** 

**Orders Made** 

Compensation

Not Applicable

by Landlord Type: Table 1.2

Maladministration Rate Comparison | Cases determined between April 2022 - March 2023

NATIONAL MALADMINISTRATION RATE: 55%