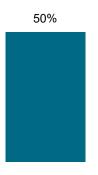

#### PERFORMANCE 2021-2022

**Determinations** 

**Orders Made** 

Compensation

Not Applicable

by Landlord Type: Table 1.2

Maladministration Rate Comparison | Cases determined between April 2022 - March 2023

NATIONAL MALADMINISTRATION RATE: 55%

The landlord performed

compared to similar landlords by size and type.

National Mal Rate by Landlord Size: Table 1.1

59%

Less than 1.000

Between 1.000 and 10.000 units

More than 10.000

Housing Association