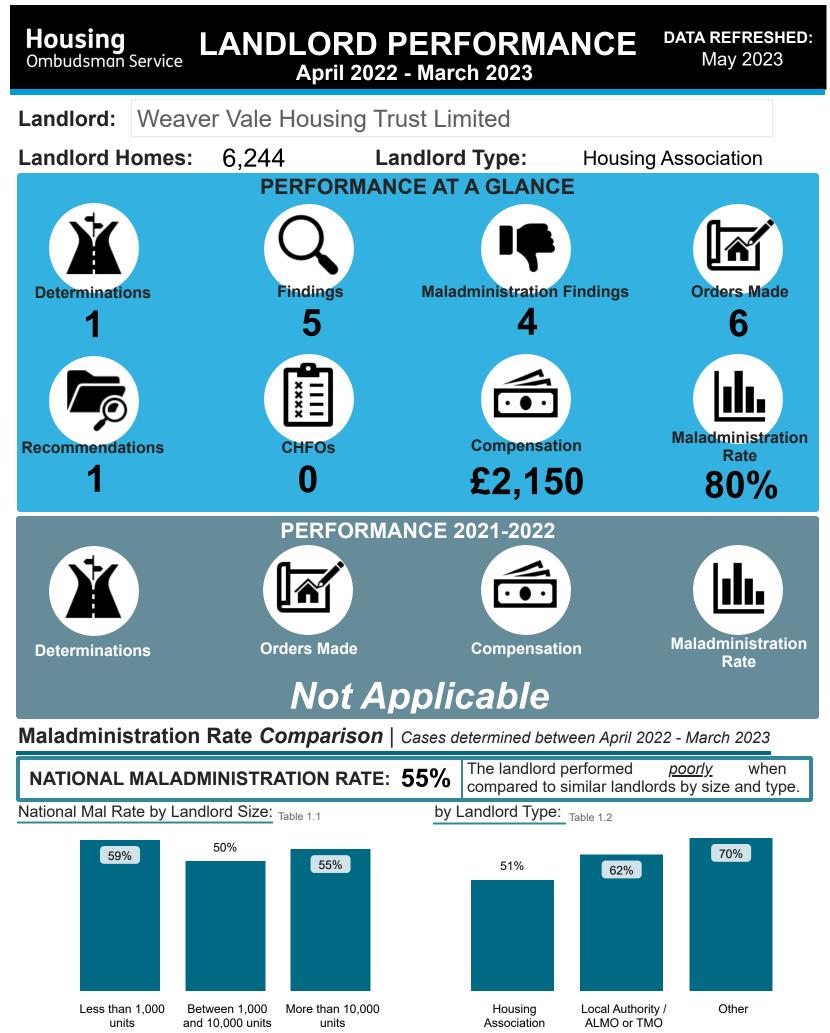

## **LANDLORD PERFORMANCE** Weaver Vale Housing Trust Limited

DATA REFRESHED: May 2023

#### Findings Comparison | Cases determined between April 2022 - March 2023

#### National Performance by Landlord Size: Table 2.1

| Outcome                  | Less than 1,000 units | Between 1,000 and 10,000 units | More than 10,000 units | Total |   |
|--------------------------|-----------------------|--------------------------------|------------------------|-------|---|
| Severe Maladministration | 5%                    | 2%                             | 3%                     | 3%    | ę |
| Maladministration        | 29%                   | 21%                            | 27%                    | 26%   | ľ |
| Service failure          | 19%                   | 25%                            | 22%                    | 23%   | ę |
| Mediation                | 0%                    | 1%                             | 2%                     | 2%    | ľ |
| Redress                  | 8%                    | 12%                            | 17%                    | 16%   | F |
| No maladministration     | 30%                   | 34%                            | 23%                    | 25%   | 1 |
| Outside Jurisdiction     | 9%                    | 6%                             | 5%                     | 5%    | ( |
| Withdrawn                | 0%                    | 0%                             | 0%                     | 0%    | ١ |

| Weaver Vale Housing Trust Limited |            |  |  |  |  |  |
|-----------------------------------|------------|--|--|--|--|--|
| Outcome                           | % Findings |  |  |  |  |  |
| Severe Maladministration          | 0%         |  |  |  |  |  |
| Maladministration                 | 80%        |  |  |  |  |  |
| Service failure                   | 0%         |  |  |  |  |  |
| Mediation                         | 0%         |  |  |  |  |  |
| Redress                           | 0%         |  |  |  |  |  |
| No maladministration              | 20%        |  |  |  |  |  |
| Outside Jurisdiction              | 0%         |  |  |  |  |  |
| Withdrawn                         | 0%         |  |  |  |  |  |

#### National Performance by Landlord Type: Table 2.2

| Outcome                  | Housing Association | Local Authority / ALMO or TMO | Other | Total | Outcome                  | % Findings |
|--------------------------|---------------------|-------------------------------|-------|-------|--------------------------|------------|
| Severe Maladministration | 2%                  | 4%                            | 6%    | 3%    | Severe Maladministration | 0%         |
| Maladministration        | 24%                 | 30%                           | 35%   | 26%   | Maladministration        | 80%        |
| Service failure          | 22%                 | 24%                           | 26%   | 23%   | Service failure          | 0%         |
| Mediation                | 2%                  | 1%                            | 3%    | 2%    | Mediation                | 0%         |
| Redress                  | 20%                 | 9%                            | 3%    | 16%   | Redress                  | 0%         |
| No maladministration     | 25%                 | 26%                           | 23%   | 25%   | No maladministration     | 20%        |
| Outside Jurisdiction     | 5%                  | 6%                            | 3%    | 6%    | Outside Jurisdiction     | 0%         |
| Withdrawn                | 0%                  | 0%                            | 0%    | 0%    | Withdrawn                | 0%         |