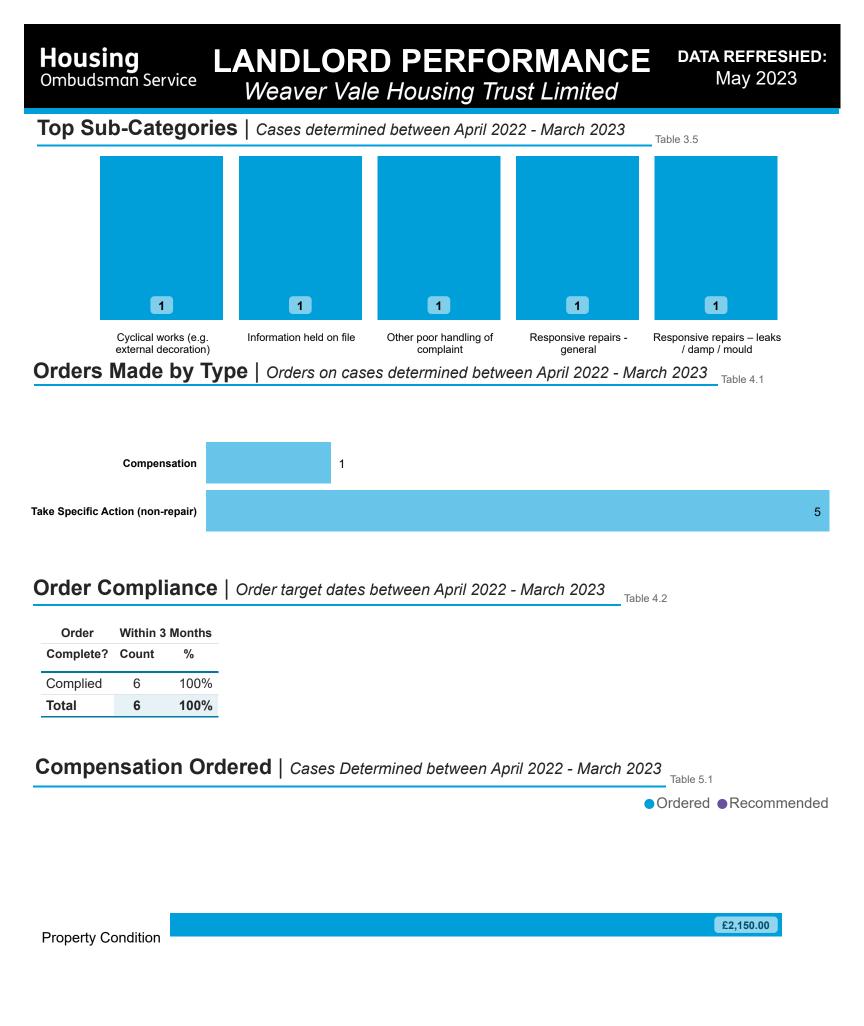

# **LANDLORD PERFORMANCE** Weaver Vale Housing Trust Limited

| Top Categories for Weaver Vale Housing Trust Limited |                                 |   |                              |                              |  |  |
|------------------------------------------------------|---------------------------------|---|------------------------------|------------------------------|--|--|
|                                                      | Category                        |   | % Landlord Maladministration | % National Maladministration |  |  |
|                                                      | Property Condition              | 3 | 67%                          | 54%                          |  |  |
|                                                      | Complaints Handling             | 1 | 100%                         | 76%                          |  |  |
|                                                      | Information and data management | 1 | 100%                         | 78%                          |  |  |

### Findings by Sub-Category | Cases Determined between April 2022 - March 2023 Table 3.4

| Sub-Category                                 | Severe<br>Maladministration | Maladministration | Service<br>failure | Mediation | Redress | No<br>maladministration | Outside<br>Jurisdiction | Withdrawn | Total<br>▼ |
|----------------------------------------------|-----------------------------|-------------------|--------------------|-----------|---------|-------------------------|-------------------------|-----------|------------|
| Responsive repairs -<br>general              | 0                           | 1                 | 0                  | 0         | 0       | 0                       | 0                       | 0         | 1          |
| Responsive repairs –<br>leaks / damp / mould | 0                           | 1                 | 0                  | 0         | 0       | 0                       | 0                       | 0         | 1          |
| Total                                        | 0                           | 2                 | 0                  | 0         | 0       | 0                       | 0                       | 0         | 2          |