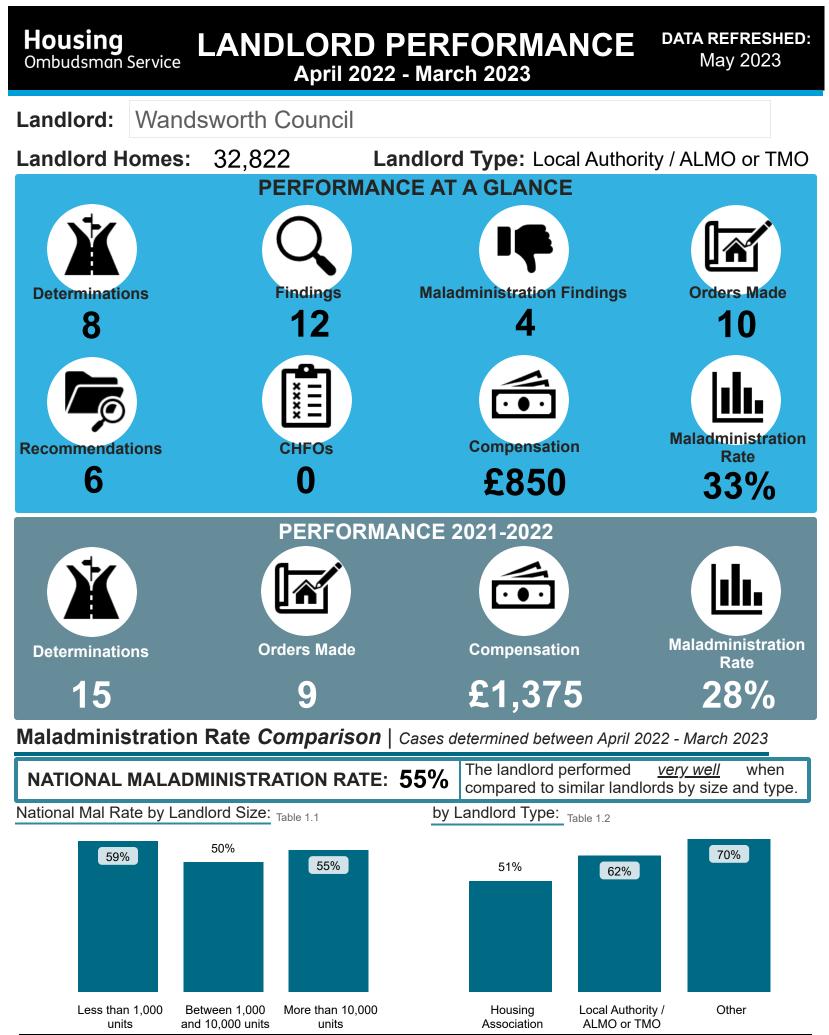

## Housing Ombudsman Service

# LANDLORD PERFORMANCE REPORT

## 2022/2023

Wandsworth Council



Page 1

## LANDLORD PERFORMANCE Wandsworth Council

DATA REFRESHED: May 2023

#### Findings Comparison | Cases determined between April 2022 - March 2023

#### National Performance by Landlord Size: Table 2.1

| Outcome                  | Less than 1,000 units | Between 1,000 and 10,000 units | More than 10,000 units | Total | O(          |
|--------------------------|-----------------------|--------------------------------|------------------------|-------|-------------|
| Severe Maladministration | 5%                    | 2%                             | 3%                     | 3%    | Severe Ma   |
| Maladministration        | 29%                   | 21%                            | 27%                    | 26%   | Maladmini   |
| Service failure          | 19%                   | 25%