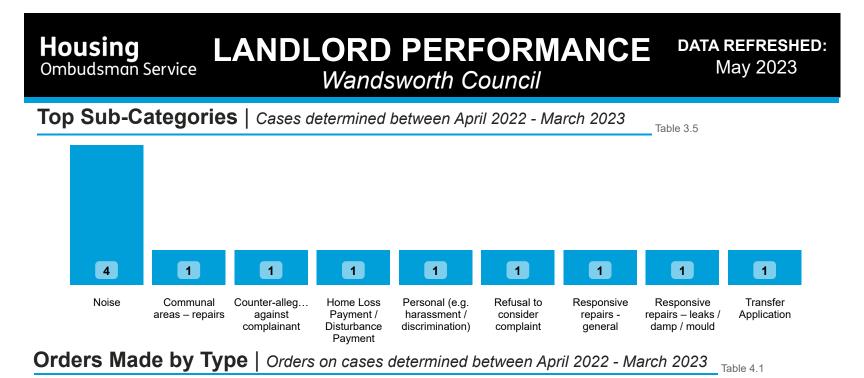

### Findings by Sub-Category | Cases Determined between April 2022 - March 2023 Table 3.4

| Highlighted | Service | Deliverv | Sub-Categories <i>only</i> : |
|-------------|---------|----------|------------------------------|
|             |         |          |                              |

| Sub-Category                                 | Severe<br>Maladministration | Maladministration | Service<br>failure | Mediation | Redress | No<br>maladministration | Outside<br>Jurisdiction | Withdrawn | Total<br>▼ |
|----------------------------------------------|-----------------------------|-------------------|--------------------|-----------|---------|-------------------------|-------------------------|-----------|------------|
| Noise                                        | 0                           | 1                 | 0                  | 0         | 0       | 3                       | 0                       | 0         | 4          |
| Responsive repairs -<br>general              | 0                           | 1                 | 0                  | 0         | 1       | 0                       | 0                       | 0         | 1          |
| Responsive repairs –<br>leaks / damp / mould | 0                           | 0                 | 1                  | 0         | 0       | 0                       | 0                       | 0         | 1          |
| Total                                        | 0                           | 2                 | 1                  | 0         | 1       | 3                       | 0                       | 0         | 6          |