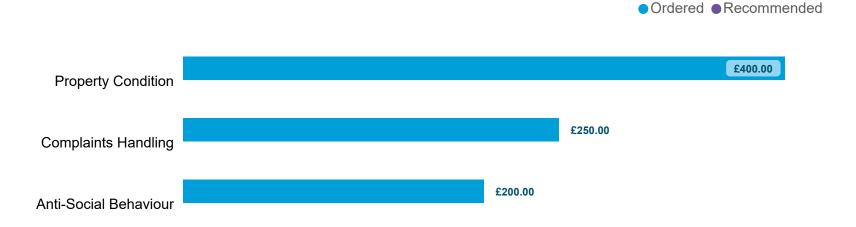

0         | 1          |
| Responsive repairs –<br>leaks / damp / mould | 0                           | 0                 | 1                  | 0         | 0       | 0                       | 0                       | 0         | 1          |
| Total                                        | 0                           | 2                 | 1                  | 0         | 1       | 3                       | 0                       | 0         | 6          |





### Order Compliance | Order target dates between April 2022 - March 2023

| Order     | Within 3 | 6 Months |
|-----------|----------|----------|
| Complete? | Count    | %        |
| Complied  | 10       | 100%     |
| Total     | 10       | 100%     |

## Compensation Ordered | Cases Determined between April 2022 - March 2023