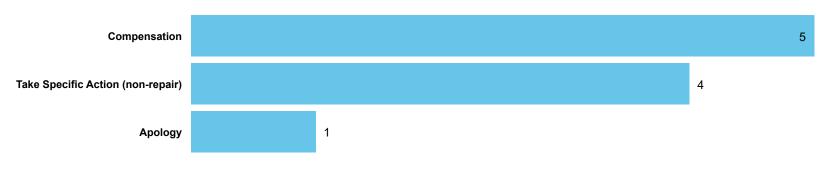

### Order Compliance | Order target dates between April 2022 - March 2023

| Order     | Within 3 | 6 Months |
|-----------|----------|----------|
| Complete? | Count    | %        |
| Complied  | 10       | 100%     |
| Total     | 10       | 100%     |