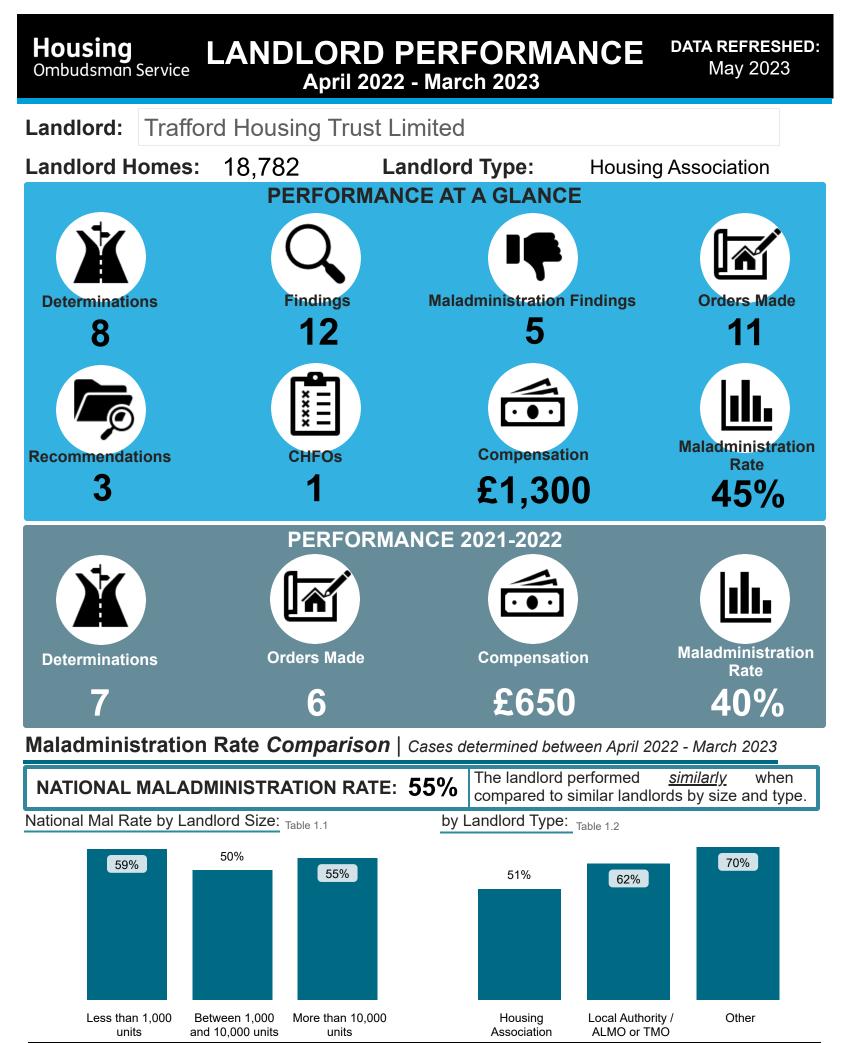

#### LANDLORD PERFORMANCE Trafford Housing Trust Limited

DATA REFRESHED: May 2023

% Findings

0%

17%

25%

0% 0%

50% 8%

#### Findings Comparison | Cases determined between April 2022 - March 2023

#### National Performance by Landlord Size: Table 2.1

| Outcome                  | Less than 1,000 units | Between 1,000 and 10,000 units | More than 10,000 units | Total | Outcome                  |
|--------------------------|-----------------------|--------------------------------|------------------------|-------|--------------------------|
| Severe Maladministration | 5%                    | 2%                             | 3%                     | 3%    | Severe Maladministration |
| Maladministration        | 29%                   | 21%                            | 27%                    | 26%   | Maladministration        |
| Service failure          | 19%                   | 25%                            | 22%                    | 23%   | Service failure          |
| Mediation                | 0%                    | 1%                             | 2%                     | 2%    | Mediation                |
| Redress                  | 8%                    | 12%                            | 17%                    | 16%   | Redress                  |
| No maladministration     | 30%                   | 34%                            | 23%                    | 25%   | No maladministration     |
| Outside Jurisdiction     | 9%                    | 6%                             | 5%                     | 5%    | Outside Jurisdiction     |
| Withdrawn                | 0%                    | 0%                             | 0%                     | 0%    | Withdrawn                |

#### National Performance by Landlord Type: Table 2.2

| Outcome                  | Housing Association | Local Authority / ALMO or TMO | Other | Total | Outcome                  | % Findings |
|--------------------------|---------------------|-------------------------------|-------|-------|--------------------------|------------|
| Severe Maladministration | 2%                  | 4%                            | 6%    | 3%    | Severe Maladministration | 0%         |
| Maladministration        | 24%                 | 30%                           | 35%   | 26%   | Maladministration        | 17%        |
| Service failure          | 22%                 | 24%                           | 26%   | 23%   | Service failure          | 25%        |
| Mediation                | 2%                  | 1%                            | 3%    | 2%    | Mediation                | 0%         |
| Redress                  | 20%                 | 9%                            | 3%    | 16%   | Redress                  | 0%         |
| No maladministration     | 25%                 | 26%                           | 23%   | 25%   | No maladministration     | 50%        |
| Outside Jurisdiction     | 5%                  | 6%                            | 3%    | 6%    | Outside Jurisdiction     | 8%         |
| Withdrawn                | 0%                  | 0%                            | 0%    | 0%    | Withdrawn                | 0%         |