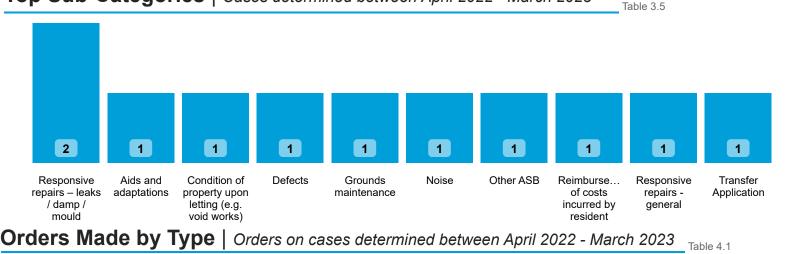

| 0                           | 0                 | 0                  | 0         | 0       | 1                       | 0                       | 0         | 1          |
| Responsive repairs -<br>general              | 0                           | 1                 | 0                  | 0         | 0       | 0                       | 0                       | 0         | 1          |
| Total                                        | 0                           | 1                 | 1                  | 0         | 0       | 2                       | 0                       | 0         | 4          |

#### LANDLORD PERFORMANCE Trafford Housing Trust Limited

DATA REFRESHED: May 2023

#### **Top Sub-Categories** | Cases determined between April 2022 - March 2023





#### Order Compliance | Order target dates between April 2022 - March 2023

| Order     | Within 3 | Months |
|-----------|----------|--------|
| Complete? | Count    | %      |
| Complied  | 11       | 100%   |
| Total     |          | 100%   |

#### Compensation Ordered | Cases Determined between April 2022 - March 2023

Ordered

£1,300.00

Property Condition