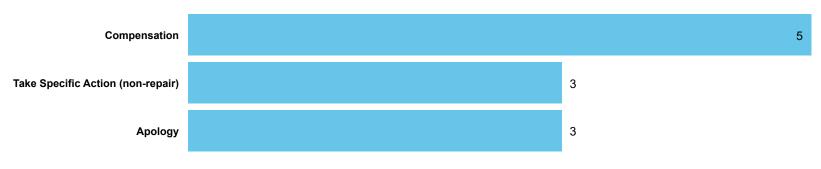

#### Order Compliance | Order target dates between April 2022 - March 2023

| Order     | Within 3 | Months |
|-----------|----------|--------|
| Complete? | Count    | %      |
| Complied  | 11       | 100%   |
| Total     |          | 100%   |