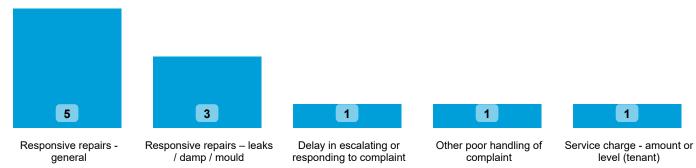

#### LANDLORD PERFORMANCE

**DATA REFRESHED:** May 2023

Thurrock Council

Top Sub-Categories | Cases determined between April 2022 - March 2023

Table 3.5

Orders Made by Type | Orders on cases determined between April 2022 - March 2023 Table 4.1