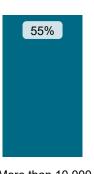

Maladministration Rate

29%

Maladministration Rate Comparison | Cases determined between April 2022 - March 2023

NATIONAL MALADMINISTRATION RATE: 55%

The landlord performed <u>similarly</u> when compared to similar landlords by size and type.

National Mal Rate by Landlord Size: Table 1.1

59%

Less than 1,000

Between 1,000 and 10,000 units

More than 10,000 units

Housing Association

Local Authority / ALMO or TMO

Other