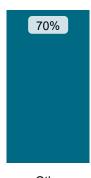

Maladministration Rate

29%

Maladministration Rate Comparison | Cases determined between April 2022 - March 2023

NATIONAL MALADMINISTRATION RATE: 55%

The landlord performed <u>similarly</u> when compared to similar landlords by size and type.

National Mal Rate by Landlord Size: Table 1.1

59%

Less than 1,000

Between 1,000 and 10,000 units

More than 10,000 units

Housing Association

Local Authority / ALMO or TMO

Other