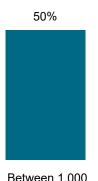

Maladministration Rate

29%

Maladministration Rate Comparison | Cases determined between April 2022 - March 2023

NATIONAL MALADMINISTRATION RATE: 55%

The landlord performed <u>similarly</u> when compared to similar landlords by size and type.

National Mal Rate by Landlord Size: Table 1.1

59%

Less than 1,000

Between 1,000 and 10,000 units

More than 10,000 units

Housing Association

Local Authority / ALMO or TMO

Other