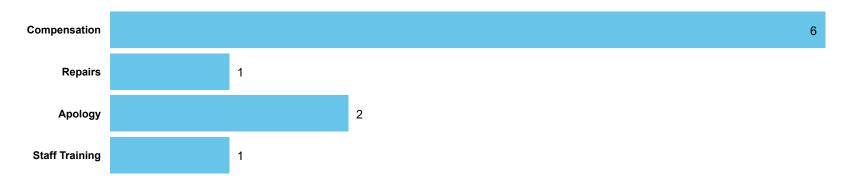

#### LANDLORD PERFORMANCE

**DATA REFRESHED:** May 2023

Thurrock Council

Top Sub-Categories | Cases determined between April 2022 - March 2023

Table 3.5

Orders Made by Type | Orders on cases determined between April 2022 - March 2023 Table 4.1