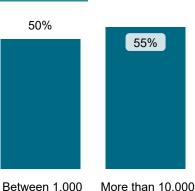

NATIONAL MALADMINISTRATION RATE: 55%

The landlord performed compared to similar landlords by size and type.

poorly

National Mal Rate by Landlord Size: Table 1.1

59%

Less than 1.000 and 10.000 units

Other ALMO or TMO