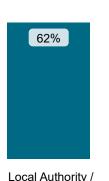

#### National Performance by Landlord Type: Table 2.2

| Outcome                  | Housing Association | Local Authority / ALMO or TMO | Other | Total |
|--------------------------|---------------------|-------------------------------|-------|-------|
| Severe Maladministration | 2%                  | 4%                            | 6%    | 3%    |
| Maladministration        | 24%                 | 30%                           | 35%   | 26%   |
| Service failure          | 22%                 | 24%                           | 26%   | 23%   |
| Mediation                | 2%                  | 1%                            | 3%    | 2%    |
| Redress                  | 20%                 | 9%                            | 3%    | 16%   |
| No maladministration     | 25%                 | 26%                           | 23%   | 25%   |
| Outside Jurisdiction     | 5%                  | 6%                            | 3%    | 6%    |
| Withdrawn                | 0%                  | 0%                            | 0%    | 0%    |