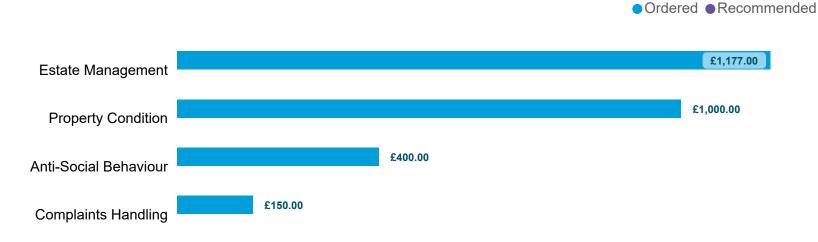

| 0                           | 2                 | 0                  | 0         | 0       | 0                       | 1                       | 0         | 3          |

Page 3 Housing Ombudsman

# LANDLORD PERFORMANCE

**DATA REFRESHED:** May 2023

Thrive Homes Limited



Table 3.5



Orders Made by Type | Orders on cases determined between April 2022 - March 2023 Table 4.1



#### Order Compliance | Order target dates between April 2022 - March 2023

Table 4.2

| Order     | Within 3 Months |      |  |  |  |
|-----------|-----------------|------|--|--|--|
| Complete? | Count           | %    |  |  |  |
| Complied  | 8               | 100% |  |  |  |
| Total     | 8               | 100% |  |  |  |

#### Compensation Ordered | Cases Determined between April 2022 - March 2023