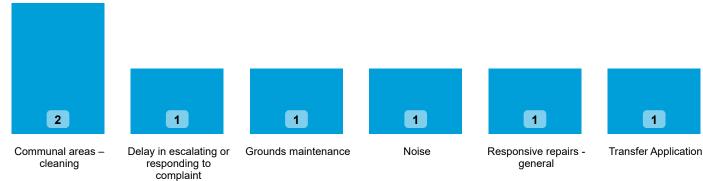

#### Findings by Sub-Category | Cases Determined between April 2022 - March 2023 Table 3.4

Highlighted Service Delivery Sub-Categories only:

| Sub-Category                                         | Severe<br>Maladministration | Maladministration | Service<br>failure | Mediation | Redress | No<br>maladministration | Outside<br>Jurisdiction | Withdrawn | Total<br>▼ |
|------------------------------------------------------|-----------------------------|-------------------|--------------------|-----------|---------|-------------------------|-------------------------|-----------|------------|
| Noise                                                | 0                           | 1                 | 0                  | 0         | 0       | 0                       | 0                       | 0         | 1          |
| Responsive repairs -<br>general                      | 0                           | 1                 | 0                  | 0         | 0       | 0                       | 0                       | 0         | 1          |
| Service charges –<br>amount or account<br>management | 0                           | 0                 | 0                  | 0         | 0       | 0                       | 1                       | 0         | 1          |
| Total                                                | 0                           | 2                 | 0                  | 0         | 0       | 0                       | 1                       | 0         | 3          |