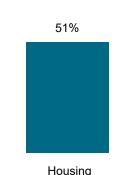

#### National Performance by Landlord Type: Table 2.2

| Outcome                  | Housing Association | Local Authority / ALMO or TMO | Other | Total |
|--------------------------|---------------------|-------------------------------|-------|-------|
| Severe Maladministration | 2%                  | 4%                            | 6%    | 3%    |
| Maladministration        | 24%                 | 30%                           | 35%   | 26%   |
| Service failure          | 22%                 | 24%                           | 26%   | 23%   |
| Mediation                | 2%                  | 1%                            | 3%    | 2%    |
| Redress                  | 20%                 | 9%                            | 3%    | 16%   |
| No maladministration     | 25%                 | 26%                           | 23%   | 25%   |
| Outside Jurisdiction     | 5%                  | 6%                            | 3%    | 6%    |
| Withdrawn                | 0%                  | 0%                            | 0%    | 0%    |