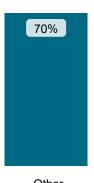

#### National Performance by Landlord Type: Table 2.2

| Outcome                  | Housing Association | Local Authority / ALMO or TMO | Other | Total |
|--------------------------|---------------------|-------------------------------|-------|-------|
| Severe Maladministration | 2%                  | 4%                            | 6%    | 3%    |
| Maladministration        | 24%                 | 30%                           | 35%   | 26%   |
| Service failure          | 22%                 | 24%                           | 26%   | 23%   |
| Mediation                | 2%                  | 1%                            | 3%    | 2%    |
| Redress                  | 20%                 | 9%                            | 3%    | 16%   |
| No maladministration     | 25%                 | 26%                           | 23%   | 25%   |
| Outside Jurisdiction     | 5%                  | 6%                            | 3%    | 6%    |
| Withdrawn                | 0%                  | 0%                            | 0%    | 0%    |