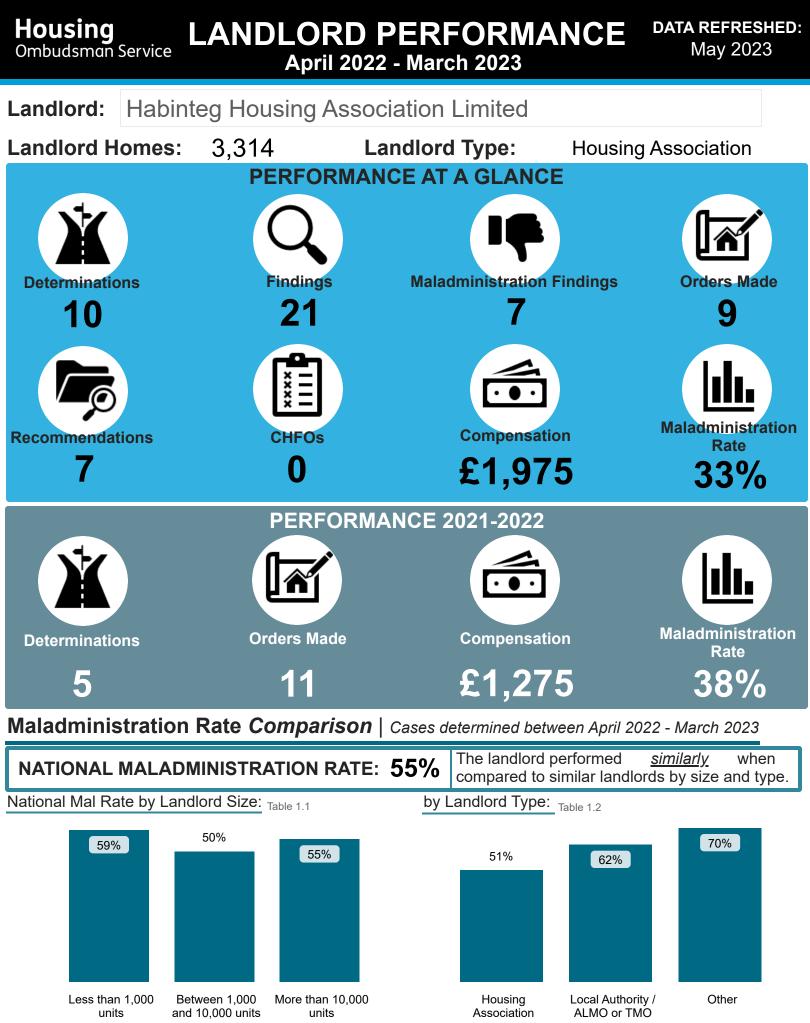

# LANDLORD PERFORMANCE Habinteg Housing Association Limited

DATA REFRESHED: May 2023