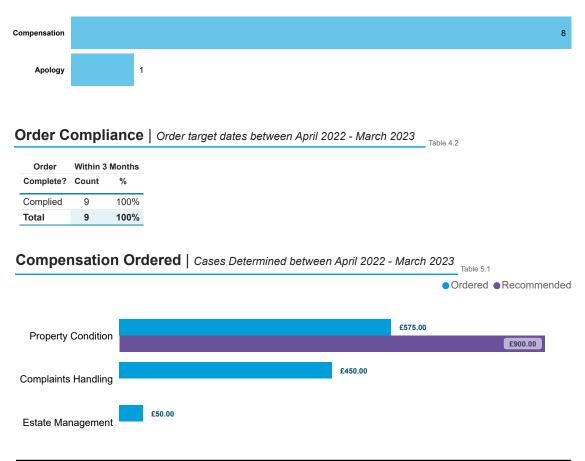

DATA REFRESHED: May 2023

Orders Made by Type | Orders on cases determined between April 2022 - March 2023 Table 4.1

Page 4

Housing Ombudsman