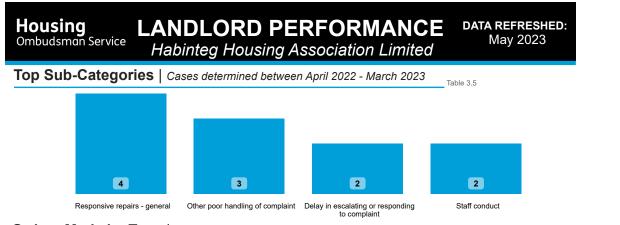

### Findings by Sub-Category | Cases Determined between April 2022 - March 2023 Table 3.4

| Highlighted Service [<br>Sub-Category        | Delivery Sub-Cate<br>Severe<br>Maladministration | egories <i>only</i> :<br>Maladministration | Service<br>failure | Mediation | Redress | No<br>maladministration | Outside<br>Jurisdiction | Withdrawn | Total<br>▼ |
|----------------------------------------------|--------------------------------------------------|--------------------------------------------|--------------------|-----------|---------|-------------------------|-------------------------|-----------|------------|
| Responsive repairs -<br>general              | 0                                                | 1                                          | 0                  | 0         | 2       | 1                       | 0                       | 0         | 4          |
| Staff conduct                                | 0                                                | 0                                          | 0                  | 0         | 2       | 0                       | 0                       | 0         | 2          |
| Noise                                        | 0                                                | 0                                          | 0                  | 0         | 0       | 1                       | 0                       | 0         | 1          |
| Responsive repairs – heating and hot water   | 0                                                | 0                                          | 0                  | 0         | 1       | 0                       | 0                       | 0         | 1          |
| Responsive repairs –<br>leaks / damp / mould | 0                                                | 0                                          | 0                  | 1         | 0       | 0                       | 0                       | 0         | 1          |
| Total                                        | 0                                                | 1                                          | 0                  | 1         | 5       | 2                       | 0                       | 0         | 9          |