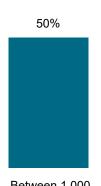

# Not Applicable

Maladministration Rate Comparison | Cases determined between April 2022 - March 2023

NATIONAL MALADMINISTRATION RATE: 55%

The landlord performed poorly compared to similar landlords by size and type.

National Mal Rate by Landlord Size: Table 1.1 by Landlord Type: Table 1.2

Less than 1,000

Between 1,000 and 10.000 units

More than 10,000

Housing Association

Local Authority / ALMO or TMO

Other