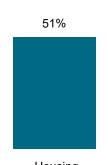

# Not Applicable

Maladministration Rate Comparison | Cases determined between April 2022 - March 2023

NATIONAL MALADMINISTRATION RATE: 55%

The landlord performed poorly compared to similar landlords by size and type.

National Mal Rate by Landlord Size: Table 1.1 by Landlord Type: Table 1.2

Less than 1,000

Between 1,000 and 10.000 units

More than 10,000

Housing Association

Local Authority / ALMO or TMO

Other