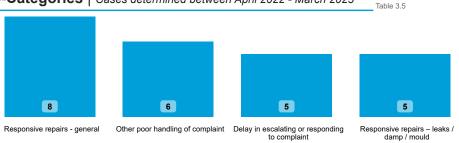

#### **LANDLORD PERFORMANCE**

**DATA REFRESHED:** May 2023

GreenSquareAccord Limited

**Top Sub-Categories** | Cases determined between April 2022 - March 2023

Orders Made by Type | Orders on cases determined between April 2022 - March 2023 Table 4.1