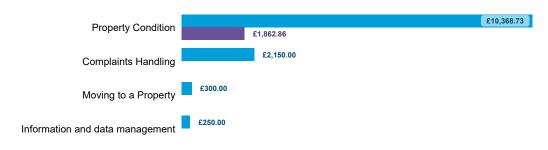

Compensation Ordered | Cases Determined between April 2022 - March 2023 \_\_\_\_\_ Table 5.1

OrderedRecommended

Page 4 Housing Ombudsman