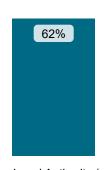

#### Findings by Category Comparison | Cases determined between April 2022 - March 2023

| Table : Table                   |                     |                              |                              |  |  |
|---------------------------------|---------------------|------------------------------|------------------------------|--|--|
| Category                        | # Landlord Findings | % Landlord Maladministration | % National Maladministration |  |  |
| Property Condition              | 22                  | 73%                          | 54%                          |  |  |
| Complaints Handling             | 11                  | 100%                         | 76%                          |  |  |
| Anti-Social Behaviour           | 1                   | 0%                           | 41%                          |  |  |
| Estate Management               | 1                   | 0%                           | 42%                          |  |  |
| Information and data management | 1                   | 100%                         | 78%                          |  |  |
| Moving to a Property            | 1                   | 100%                         | 29%                          |  |  |
| Staff                           | 1                   | 0%                           | 31%                          |  |  |