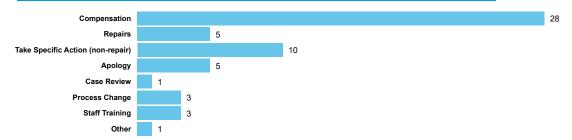

#### **LANDLORD PERFORMANCE**

**DATA REFRESHED:** May 2023

GreenSquareAccord Limited

**Top Sub-Categories** | Cases determined between April 2022 - March 2023

Orders Made by Type | Orders on cases determined between April 2022 - March 2023 Table 4.1