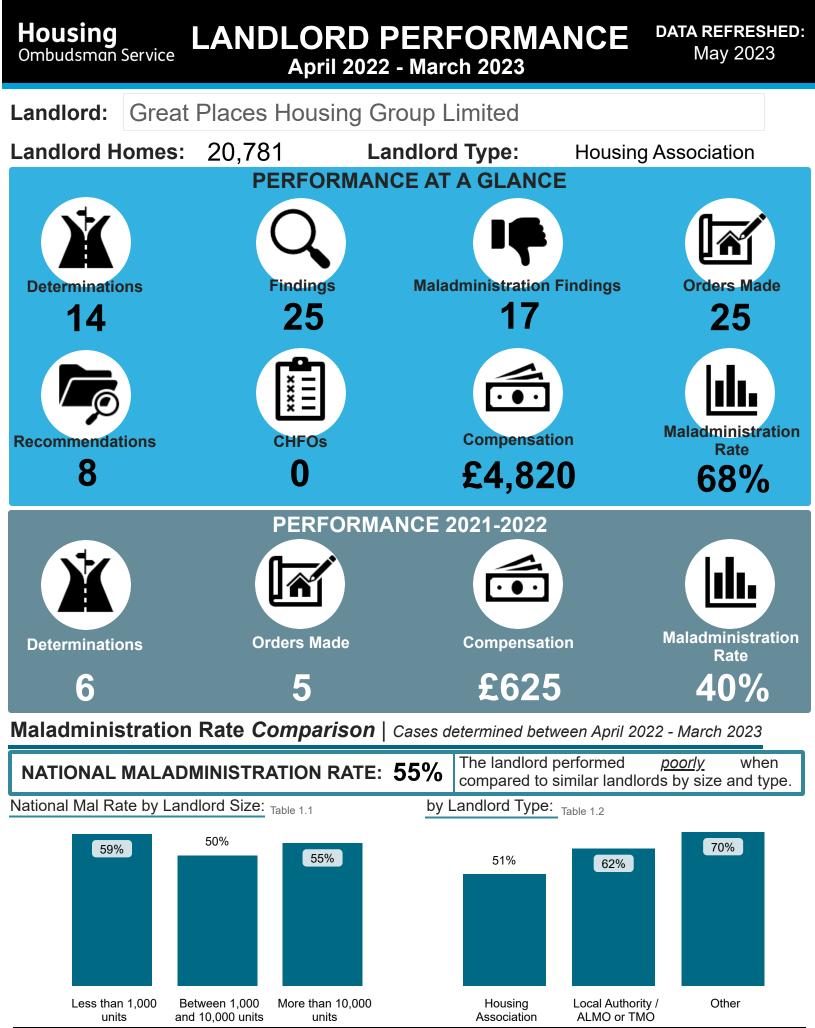

# Housing Ombudsman Service

# LANDLORD PERFORMANCE REPORT

# 2022/2023

Great Places Housing Group Limited



Housing Ombudsman

Page 1

# **LANDLORD PERFORMANCE** Great Places Housing Group Limited

DATA REFRESHED: May 2023

#### Findings Comparison | Cases determined between April 2022 - March 2023

## National Performance by Landlord Size: Table 2.1

| Outcome                  | Less than 1,000 units | Between 1,000 and 10,000 units | More than 10,000 units | Total | •  |
|--------------------------|-----------------------|--------------------------------|------------------------|-------|----|
| Severe Maladministration | on 5%                 | 2%                             | 3%                     | 3%    | Se |
| Maladministration        | 29%                   | 21%                            | 27%                    | 26%   | Ма |
| Service failure          | 19%                   | 25%