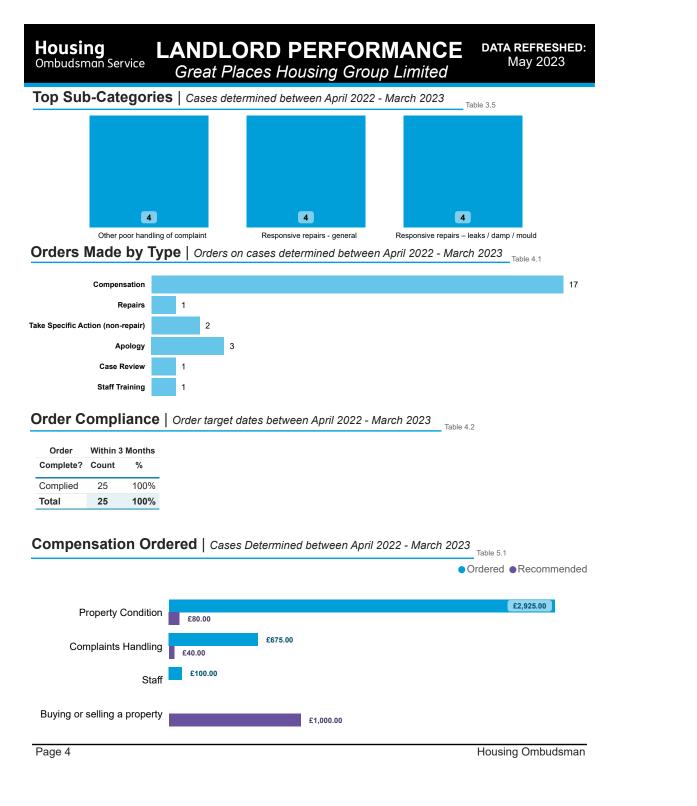

# Landlord Findings by Category | Cases determined between April 2022 - March 2023

| Category                                    | Severe<br>Maladministration | Maladministration | Service<br>failure | Mediation | Redress | No<br>maladministration | Outside<br>Jurisdiction | Withdrawn | Total<br>▼ |
|---------------------------------------------|-----------------------------|-------------------|--------------------|-----------|---------|-------------------------|-------------------------|-----------|------------|
| Property Condition                          | 0                           | 4                 | 6                  | 1         | 1       | 1                       | 0                       | 0         | 13         |
| Complaints Handling                         | 0                           | 0                 | 6                  | 0         | 0       | 0                       | 0                       | 0         | 6          |
| Buying or selling a property                |                             | 0                 | 0                  | 0         | 2       | 1                       | 0                       | 0         | 3          |
| Health and Safety (inc.<br>building safety) | 0                           | 0                 | 0                  | 0         | 0       | 1                       | 0                       | 0         | 1          |
| Reimbursement and<br>Payments               | 0                           | 0                 | 0                  | 0         | 0       | 1                       | 0                       | 0         | 1          |
| Staff                                       | 0                           | 0                 | 1                  | 0         | 0       | 0                       | 0                       | 0         | 1          |
| Total                                       | 0                           | 4                 | 13                 | 1         | 3       | 4                       | 0                       | 0         | 25         |

# Findings by Sub-Category | Cases Determined between April 2022 - March 2023 Table 3.4

| Sub-Category                                  | Severe<br>Maladministration | Maladministration | Service<br>failure | Mediation | Redress | No<br>maladministration | Outside<br>Jurisdiction | Withdrawn | Total<br>▼ |
|-----------------------------------------------|-----------------------------|-------------------|--------------------|-----------|---------|-------------------------|-------------------------|-----------|------------|
| Responsive repairs -<br>general               | 0                           | 2                 | 2                  | 0         | 0       | 0                       | 0                       | 0         | 4          |
| Responsive repairs –<br>leaks / damp / mould  | 0                           | 1                 | 3                  | 0         | 0       | 0                       | 0                       | 0         | 4          |
| Asbestos                                      | 0                           | 0                 | 0                  |           | 0       | 1                       | 0                       | 0         | 1          |
| Responsive repairs –<br>heating and hot water | 0                           | 0                 | 0                  | 0         | 1       | 0                       | 0                       | 0         | 1          |
| Staff conduct                                 | 0                           | 0                 | 1                  | 0         | 0       | 0                       | 0                       | 0         | 1          |
| Total                                         | 0                           | 3                 | 6                  | 0         | 1       | 1                       | 0                       | 0         | 11         |