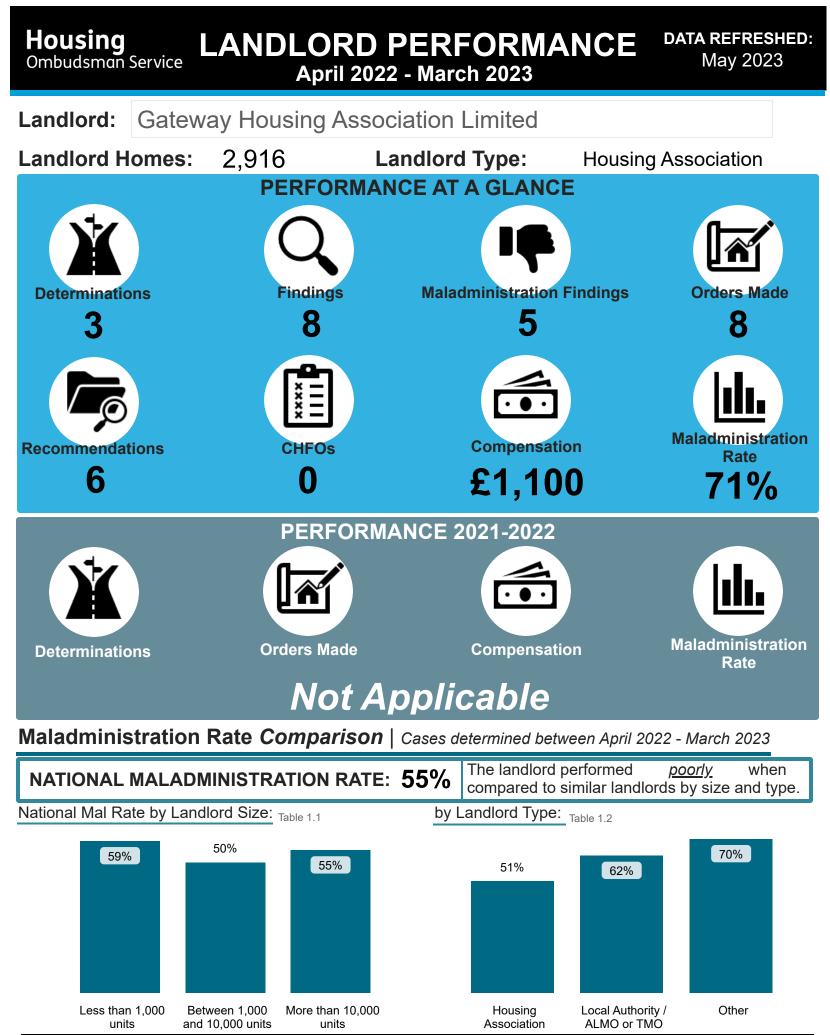

## **LANDLORD PERFORMANCE** Gateway Housing Association Limited

DATA REFRESHED: May 2023