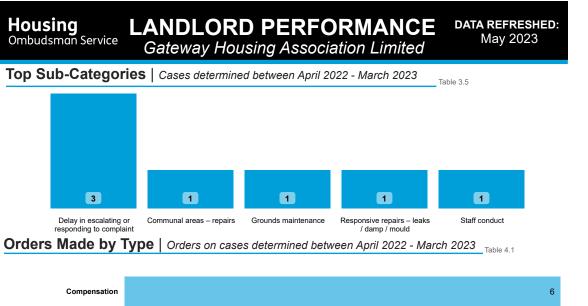

## Landlord Findings by Category | Cases determined between April 2022 - March 2023

| Category            | Severe<br>Maladministration | Maladministration | Service<br>failure | Mediation | Redress | No<br>maladministration | Outside<br>Jurisdiction | Withdrawn | Total<br>▼ |
|---------------------|-----------------------------|-------------------|--------------------|-----------|---------|-------------------------|-------------------------|-----------|------------|
| Complaints Handling | 0                           | 1                 | 1                  | 0         | 1       | 0                       | 0                       | 0         | 3          |
| Estate Management   | 0                           | 1                 | 0                  | 0         | 0       | 1                       | 0                       | 0         | 2          |
| Staff               | 0                           | 0                 | 1                  | 0         | 0       | 0                       | 1                       | 0         | 2          |
| Property Condition  | 0                           | 0                 | 1                  | 0         | 0       | 0                       | 0                       | 0         | 1          |
| Total               | 0                           | 2                 | 3                  | 0         | 1       | 1                       | 1                       | 0         | 8          |

## Findings by Sub-Category | Cases Determined between April 2022 - March 2023 Table 3.4

| Highlighted Service D                        | elivery Sub-Cate            | egories <i>only</i> : |                    |           |         |                         |                         |           |            |
|----------------------------------------------|-----------------------------|-----------------------|--------------------|-----------|---------|-------------------------|-------------------------|-----------|------------|
| Sub-Category                                 | Severe<br>Maladministration | Maladministration     | Service<br>failure | Mediation | Redress | No<br>maladministration | Outside<br>Jurisdiction | Withdrawn | Total<br>▼ |
| Staff conduct                                | 0                           | 0                     | 1                  | 0         | 0       | 0                       | 1                       | 0         | 2          |
| Responsive repairs –<br>leaks / damp / mould | 0                           | 0                     | 1                  | 0         | 0       | 0                       | 0                       | 0         | 1          |
| Total                                        | 0                           | 0                     | 2                  | 0         | 0       | 0                       | 1                       | 0         | 3          |

#### Order Compliance | Order target dates between April 2022 - March 2023 Table 4.2

| Order     | Within 3 Months |      |  |  |  |
|-----------|-----------------|------|--|--|--|
| Complete? | Count           | %    |  |  |  |
| Complied  | 8               | 100% |  |  |  |
| Total     | 8               | 100% |  |  |  |