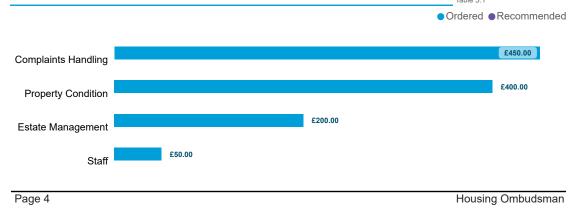

| 0                     | 1                  | 0         | 0       | 0                       | 0                       | 0         | 1          |
| Total                                        | 0                           | 0                     | 2                  | 0         | 0       | 0                       | 1                       | 0         | 3          |





#### Order Compliance | Order target dates between April 2022 - March 2023 Table 4.2

| Order     | Within 3 Months |      |  |  |  |
|-----------|-----------------|------|--|--|--|
| Complete? | Count           | %    |  |  |  |
| Complied  | 8               | 100% |  |  |  |
| Total     | 8               | 100% |  |  |  |

## Compensation Ordered | Cases Determined between April 2022 - March 2023