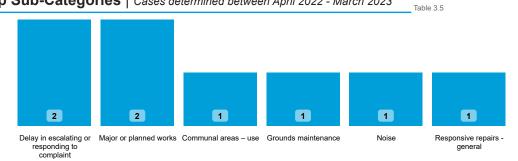

#### Top Sub-Categories | Cases determined between April 2022 - March 2023

Orders Made by Type Orders on cases determined between April 2022 - March 2023 Table 4.1