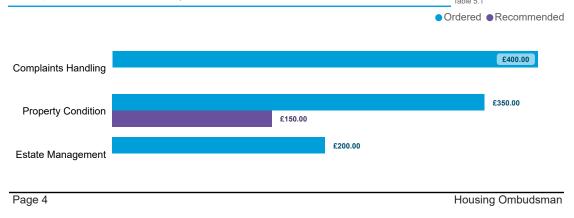

1                       | 1                       | 0         | 3                     |

DATA REFRESHED: May 2023 Housing Ombudsman Service LANDLORD PERFORMANCE Gateshead Metropolitan Borough Council

DATA REFRESHED: May 2023

#### Top Sub-Categories | Cases determined between April 2022 - March 2023



Orders Made by Type Orders on cases determined between April 2022 - March 2023 Table 4.1



#### Order Compliance | Order target dates between April 2022 - March 2023 Table 4.2

| Order     | Within 3 Months |      |  |  |  |
|-----------|-----------------|------|--|--|--|
| Complete? | Count           | %    |  |  |  |
| Complied  | 8               | 100% |  |  |  |
| Total     | 8               | 100% |  |  |  |

# Compensation Ordered | Cases Determined between April 2022 - March 2023