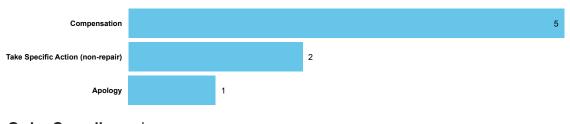

#### Top Sub-Categories | Cases determined between April 2022 - March 2023

Orders Made by Type Orders on cases determined between April 2022 - March 2023 Table 4.1