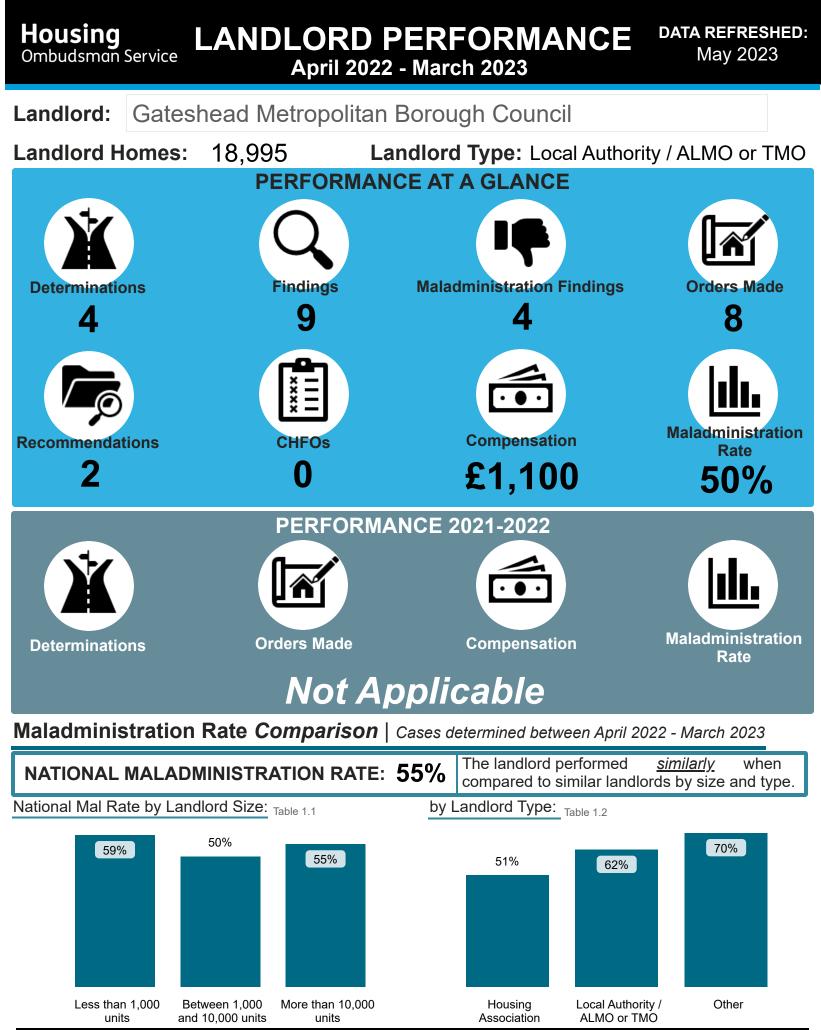

# **LANDLORD PERFORMANCE** Gateshead Metropolitan Borough Council

DATA REFRESHED: May 2023