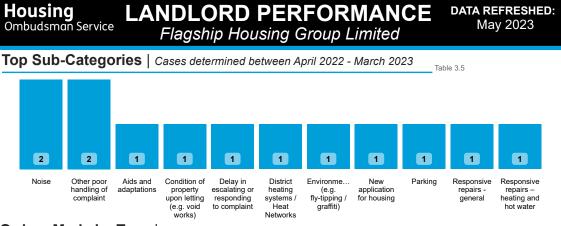

## Findings by Sub-Category | Cases Determined between April 2022 - March 2023 Table 3.4

| Sub-Category                                  | Severe<br>Maladministration | Maladministration | Service<br>failure | Mediation | Redress | No<br>maladministration | Outside<br>Jurisdiction | Withdrawn | Total<br>▼ |
|-----------------------------------------------|-----------------------------|-------------------|--------------------|-----------|---------|-------------------------|-------------------------|-----------|------------|
| Noise                                         | 0                           | 1                 | 0                  | 0         | 0       | 1                       | 0                       | 0         | 2          |
| District heating systems /<br>Heat Networks   | 0                           | 0                 | 0                  | 1         | 0       | 0                       | 0                       |           | 1          |
| Responsive repairs -<br>general               | 0                           | 0                 | 0                  | 0         | 1       | 0                       | 0                       | 0         | 1          |
| Responsive repairs –<br>heating and hot water | 0                           | 0                 | 0                  | 0         | 1       | 0                       | 0                       | 0         | 1          |
| Total                                         | 0                           | 1                 | 0                  | 1         | 2       | 1                       | 0                       | 0         | 5          |