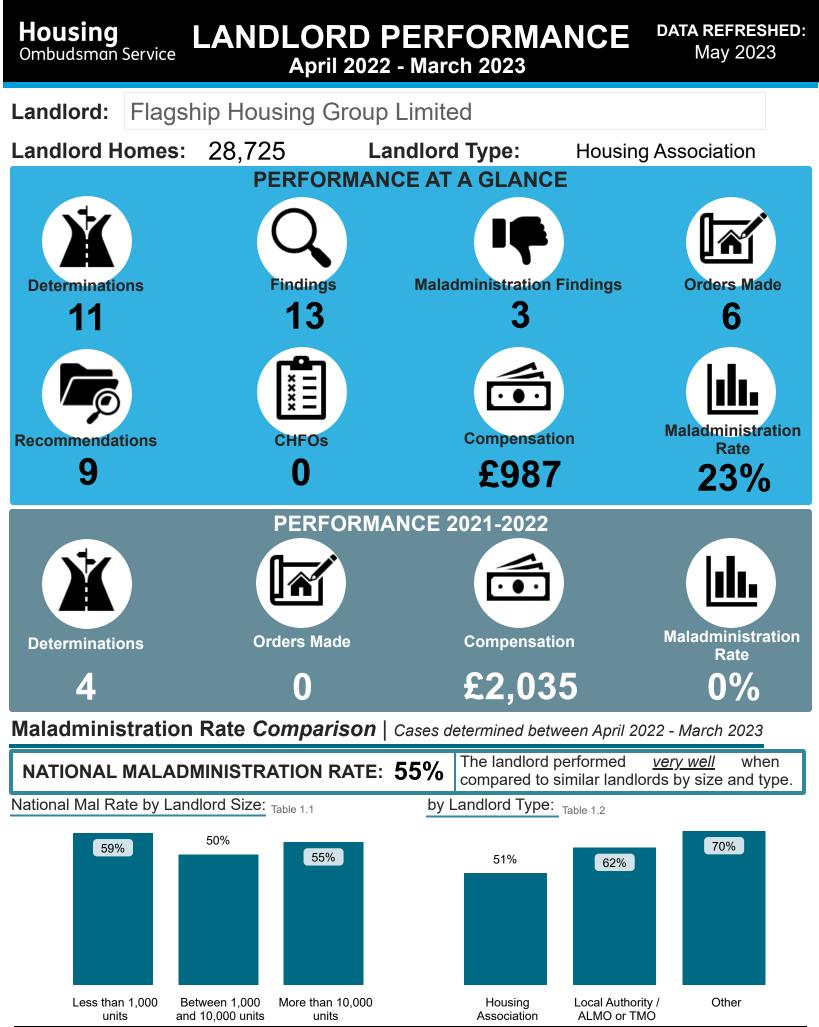

## LANDLORD PERFORMANCE Flagship Housing Group Limited

DATA REFRESHED: May 2023

### Findings Comparison | Cases determined between April 2022 - March 2023

### National Performance by Landlord Size: Table 2.1

| Outcome                  | Less than 1,000 units | Between 1,000 and 10,000 units | More than 10,000 units | Total | •      |
|--------------------------|-----------------------|--------------------------------|------------------------|-------|--------|
| Severe Maladministration | 5%                    | 2%                             | 3%                     | 3%    | Sever  |
| Maladministration        | 29%                   | 21%                            | 27%                    | 26%   | Malad  |
| Service failure          | 19%                   | 25%                            | 22%                    | 23%   | Servio |
| Mediation                | 0%                    | 1%                             | 2%                     | 2%    | Media  |
| Redress                  | 8%                    | 12%                            | 17%                    | 16%   | Redre  |
| No maladministration     | 30%                   | 34%                            | 23%                    | 25%   | No ma  |
| Outside Jurisdiction     | 9%                    | 6%                             | 5%                     | 5%    | Outsic |
| Withdrawn                | 0%                    | 0%                             | 0%                     | 0%    | Withd  |

#### National Performance by Landlord Type: Table 2.2

| Outcome                  | Housing Association | Local Authority / ALMO or TMO | Other | Total | Outcome                  | % Findings |
|--------------------------|---------------------|-------------------------------|-------|-------|--------------------------|------------|
| Severe Maladministration | 2%                  | 4%                            | 6%    | 3%    | Severe Maladministration | 0%         |
| Maladministration        | 24%                 | 30%                           | 35%   | 26%   | Maladministration        | 15%        |
| Service failure          | 22%                 | 24%                           | 26%   | 23%   | Service failure          | 8%         |
| Mediation                | 2%                  | 1%                            | 3%    | 2%    | Mediation                | 8%         |
| Redress                  | 20%                 | 9%                            | 3%    | 16%   | Redress                  | 23%        |
| No maladministration     | 25%                 | 26%                           | 23%   | 25%   | No maladministration     | 46%        |
| Outside Jurisdiction     | 5%                  | 6%                            | 3%    | 6%    | Outside Jurisdiction     | 0%         |
| Withdrawn                | 0%                  | 0%                            | 0%    | 0%    | Withdrawn                | 0%         |