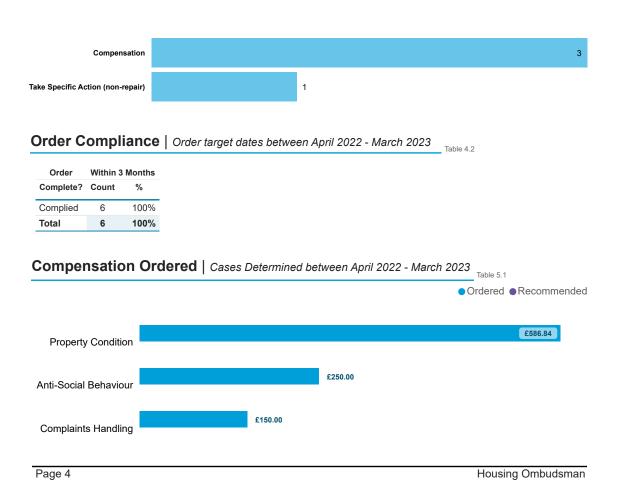

Orders Made by Type | Orders on cases determined between April 2022 - March 2023 Table 4.1

## Landlord Findings by Category | Cases determined between April 2022 - March 2023

| Category              | Severe<br>Maladministration | Maladministration | Service<br>failure | Mediation | Redress | No<br>maladministration | Outside<br>Jurisdiction | Withdrawn | Total<br>▼ |
|-----------------------|-----------------------------|-------------------|--------------------|-----------|---------|-------------------------|-------------------------|-----------|------------|
| Property Condition    | 0                           | 1                 | 0                  | 1         | 3       | 0                       | 0                       | 0         | 5          |
| Anti-Social Behaviour | 0                           | 1                 | 0                  | 0         | 0       | 2                       | 0                       | 0         | 3          |
| Complaints Handling   | 0                           | 0                 | 1                  | 0         | 0       | 2                       | 0                       | 0         | 3          |
| Estate Management     | 0                           | 0                 | 0                  | 0         | 0       | 1                       | 0                       | 0         | 1          |
| Moving to a Property  | 0                           | 0                 | 0                  | 0         | 0       | 1                       | 0                       | 0         | 1          |
| Total                 | 0                           | 2                 | 1                  | 1         | 3       | 6                       | 0                       | 0         | 13         |

## Findings by Category Comparison | Cases determined between April 2022 - March 2023

| o Categories for      | Flagship Housing Group Limited |                              |                              |  |  |  |  |
|-----------------------|--------------------------------|------------------------------|------------------------------|--|--|--|--|
| Category              | # Landlord Findings            | % Landlord Maladministration | % National Maladministration |  |  |  |  |
| Property Condition    | 5                              | 20%                          | 54%                          |  |  |  |  |
| Anti-Social Behaviour | 3                              | 33%                          | 41%                          |  |  |  |  |
| Complaints Handling   | 3                              | 33%                          | 76%                          |  |  |  |  |