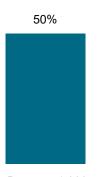

# Not Applicable

Maladministration Rate Comparison | Cases determined between April 2022 - March 2023

NATIONAL MALADMINISTRATION RATE: 55%

The landlord performed poorly compared to similar landlords by size and type.

National Mal Rate by Landlord Size: Table 1.1

59%

Less than 1,000

Between 1,000 and 10.000 units

More than 10,000

Housing Association

Local Authority / ALMO or TMO

Other