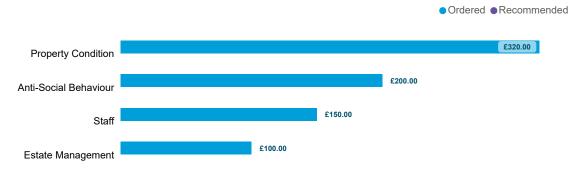

#### LANDLORD PERFORMANCE

**DATA REFRESHED:** May 2023

Estuary Housing Association Limited

**Top Sub-Categories** | Cases determined between April 2022 - March 2023

Orders Made by Type | Orders on cases determined between April 2022 - March 2023 Table 4.1

#### Compensation Ordered | Cases Determined between April 2022 - March 2023 Table 5.1

Page 4 Housing Ombudsman