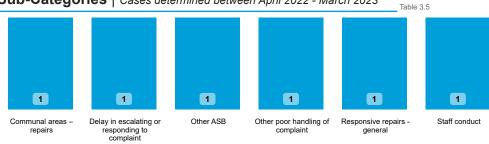

#### LANDLORD PERFORMANCE

**DATA REFRESHED:** May 2023

Estuary Housing Association Limited

**Top Sub-Categories** | Cases determined between April 2022 - March 2023

Orders Made by Type | Orders on cases determined between April 2022 - March 2023 Table 4.1