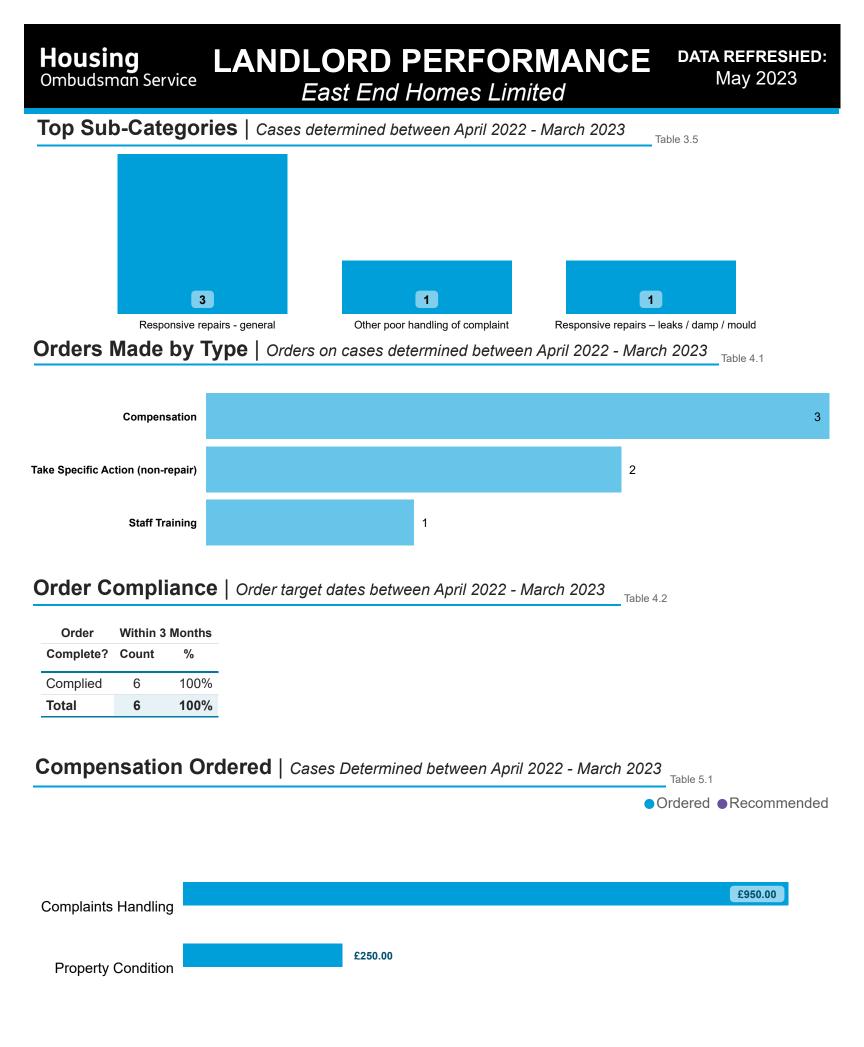

#### LANDLORD PERFORMANCE East End Homes Limited

#### Landlord Findings by Category | Cases determined between April 2022 - March 2023

| Category            | Severe<br>Maladministration | Maladministration | Service<br>failure | Mediation | Redress | No<br>maladministration | Outside<br>Jurisdiction | Withdrawn | Total<br>▼ |
|---------------------|-----------------------------|-------------------|--------------------|-----------|---------|-------------------------|-------------------------|-----------|------------|
| Property Condition  | 0                           | 2                 | 0                  | 0         | 1       | 1                       | 0                       | 0         | 4          |
| Complaints Handling | 0                           | 1                 | 0                  | 0         | 0       | 0                       | 0                       | 0         | 1          |
| Total               | 0                           | 3                 | 0                  | 0         | 1       | 1                       | 0                       | 0         | 5          |

#### Findings by Category Comparison | Cases determined between April 2022 - March 2023

East End Homes Limited

| op Categories for East End Homes Limited |                     |                              |                              |  |  |  |  |
|------------------------------------------|---------------------|------------------------------|------------------------------|--|--|--|--|
| Category                                 | # Landlord Findings | % Landlord Maladministration | % National Maladministration |  |  |  |  |
| Property Condition                       | 4                   | 50%                          | 54%                          |  |  |  |  |
| Complaints Handling                      | 1                   | 100%                         | 76%                          |  |  |  |  |

#### Findings by Sub-Category | Cases Determined between April 2022 - March 2023 Table 3.4

| Highlighted Service Delivery Sub-Categories <i>only</i> : |                             |                   |                    |           |         |                         |                         |           |            |
|-----------------------------------------------------------|-----------------------------|-------------------|--------------------|-----------|---------|-------------------------|-------------------------|-----------|------------|
| Sub-Category                                              | Severe<br>Maladministration | Maladministration | Service<br>failure | Mediation | Redress | No<br>maladministration | Outside<br>Jurisdiction | Withdrawn | Total<br>▼ |
| Responsive repairs -<br>general                           | 0                           | 2                 | 0                  | 0         | 1       | 0                       | 0                       | 0         | 3          |
| Responsive repairs –<br>leaks / damp / mould              | 0                           | 0                 | 0                  | 0         | 0       | 1                       | 0                       | 0         | 1          |
| Total                                                     | 0                           | 2                 | 0                  | 0         | 1       | 1                       | 0                       | 0         | 4          |