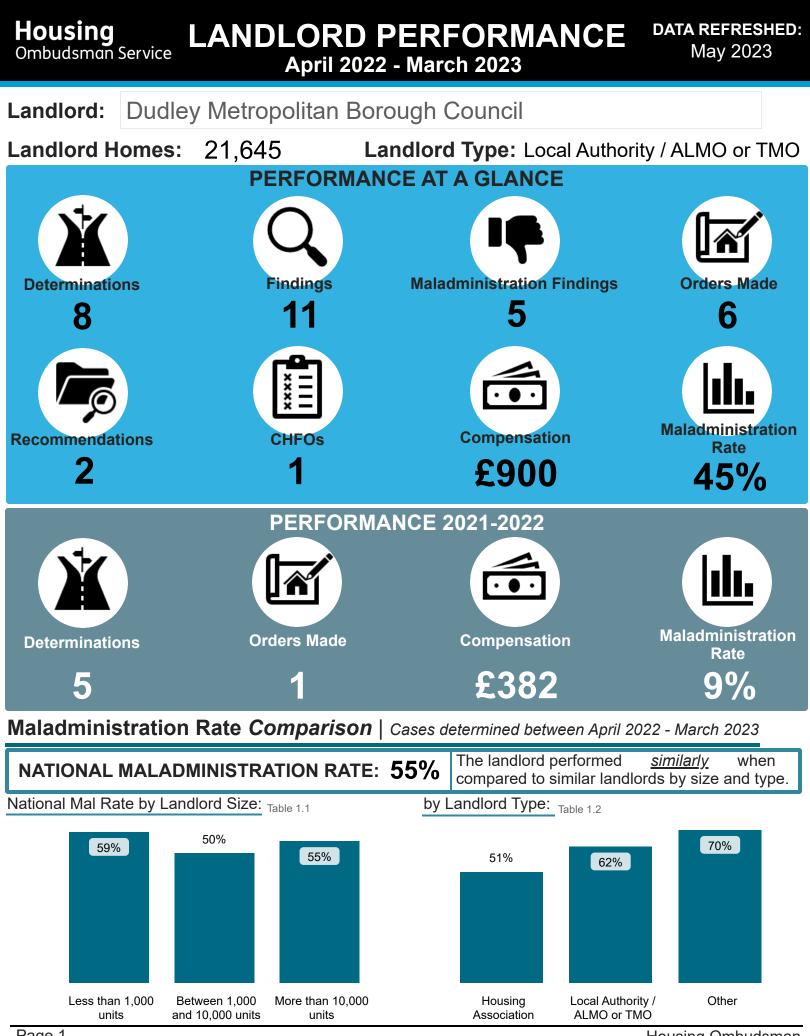

 Housing<br/>Ombudsman Service
 LANDLORD PERFORMANCE<br/>Dudley Metropolitan Borough Council
 Data REFRESHED:<br/>May 2023

 Top Sub-Categories
 Cases determined between April 2022 - March 2023
 Table 3.5