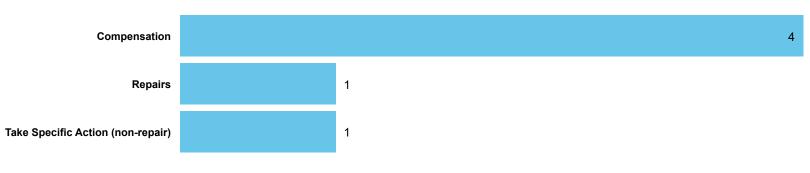

## Compensation Ordered | Cases Determined between April 2022 - March 2023

Ordered Recommended