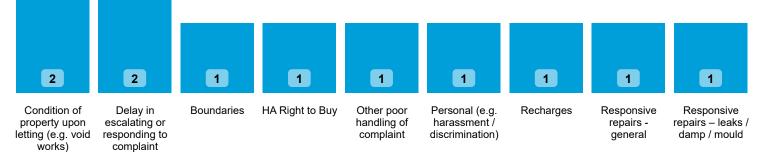

Orders Made by Type | Orders on cases determined between April 2022 - March 2023