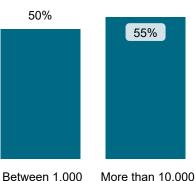

# Not Applicable

Maladministration Rate Comparison | Cases determined between April 2022 - March 2023

NATIONAL MALADMINISTRATION RATE: 55%

and 10.000 units

The landlord performed compared to similar landlords by size and type.

similarly

National Mal Rate by Landlord Size: Table 1.1 by Landlord Type: Table 1.2

Local Authority / Association ALMO or TMO

#### Findings Comparison | Cases determined between April 2022 - March 2023

National Performance by Landlord Size: Table 2.1

| Outcome                  | Less than 1,000 units | Between 1,000 and 10,000 units | More than 10,000 units | Total |
|--------------------------|-----------------------|--------------------------------|------------------------|-------|
| Severe Maladministration | 5%                    | 2%                             | 3%                     | 3%    |
| Maladministration        | 29%                   | 21%                            | 27%                    | 26%   |
| Service failure          | 19%                   | 25%                            | 22%                    | 23%   |
| Mediation                | 0%                    | 1%                             | 2%                     | 2%    |
| Redress                  | 8%                    | 12%                            | 17%                    | 16%   |
| No maladministration     | 30%                   | 34%                            | 23%                    | 25%   |
| Outside Jurisdiction     | 9%                    | 6%                             | 5%                     | 5%    |
| Withdrawn                | 0%                    | 0%                             | 0%                     | 0%    |