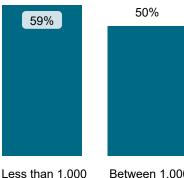

# Not Applicable

Maladministration Rate Comparison | Cases determined between April 2022 - March 2023

NATIONAL MALADMINISTRATION RATE: 55%

and 10.000 units

The landlord performed compared to similar landlords by size and type.

similarly

National Mal Rate by Landlord Size: Table 1.1 by Landlord Type: Table 1.2

Local Authority / Association ALMO or TMO

#### Findings Comparison | Cases determined between April 2022 - March 2023

National Performance by Landlord Size: Table 2.1

| Outcome                  | Less than 1,000 units | Between 1,000 and 10,000 units | More than 10,000 units | Total |
|--------------------------|-----------------------|--------------------------------|------------------------|-------|
| Severe Maladministration | 5%                    | 2%                             | 3%                     | 3%    |
| Maladministration        | 29%                   | 21%                            | 27%                    | 26%   |
| Service failure          | 19%                   | 25%                            | 22%                    | 23%   |
| Mediation                | 0%                    | 1%                             | 2%                     | 2%    |
| Redress                  | 8%                    | 12%                            | 17%                    | 16%   |
| No maladministration     | 30%                   | 34%                            | 23%                    | 25%   |
| Outside Jurisdiction     | 9%                    | 6%                             | 5%                     | 5%    |
| Withdrawn                | 0%                    | 0%                             | 0%                     | 0%    |