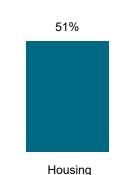

#### Findings by Category Comparison | Cases determined between April 2022 - March 2023

| op Categories for Cu                  | ro Places Limited   |                              | Table 3.1                    |
|---------------------------------------|---------------------|------------------------------|------------------------------|
| Category                              | # Landlord Findings | % Landlord Maladministration | % National Maladministration |
| Anti-Social Behaviour                 | 2                   | 0%                           | 41%                          |
| Complaints Handling                   | 2                   | 100%                         | 76%                          |
| Estate Management                     | 1                   | 0%                           | 42%                          |
| Health and Safety (inc. building safe | ety) 1              | 0%                           | 52%                          |

#### National Maladministration Rate by Landlord Size: \_

| la |  |  |
|----|--|--|
|    |  |  |

| Category                                 | Less than 1,000 units | Between 1,000 and 10,000 units | More than 10,000 units | % Landlord Maladministration |
|------------------------------------------|-----------------------|--------------------------------|------------------------|------------------------------|
| Anti-Social Behaviour                    | 33%                   | 38%                            | 41%                    | 0%                           |
| Complaints Handling                      | 96%                   | 75%                            | 76%                    | 100%                         |
| Estate Management                        | 20%                   | 38%                            | 43%                    | 0%                           |
| Health and Safety (inc. building safety) | 40%                   | 57%                            | 52%                    | 0%                           |

#### National Maladministration Rate by Landlord Type: Table 3.3

| Category                                 | Housing Association | Local Authority / ALMO or TMO | Other | % Landlord Maladministration |
|------------------------------------------|---------------------|-------------------------------|-------|------------------------------|
| Anti-Social Behaviour                    | 39%                 | 43%                           | 0%    | 0%                           |
| Complaints Handling                      | 71%                 | 87%                           | 100%  | 100%                         |
| Estate Management                        | 42%                 | 41%                           | 0%    | 0%                           |
| Health and Safety (inc. building safety) | 51%                 | 54%                           | 0%    | 0%                           |