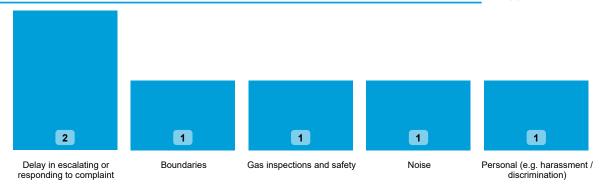

### LANDLORD PERFORMANCE

**DATA REFRESHED:** May 2023

Curo Places Limited

**Top Sub-Categories** | Cases determined between April 2022 - March 2023

**Orders Made by Type** | Orders on cases determined between April 2022 - March 2023