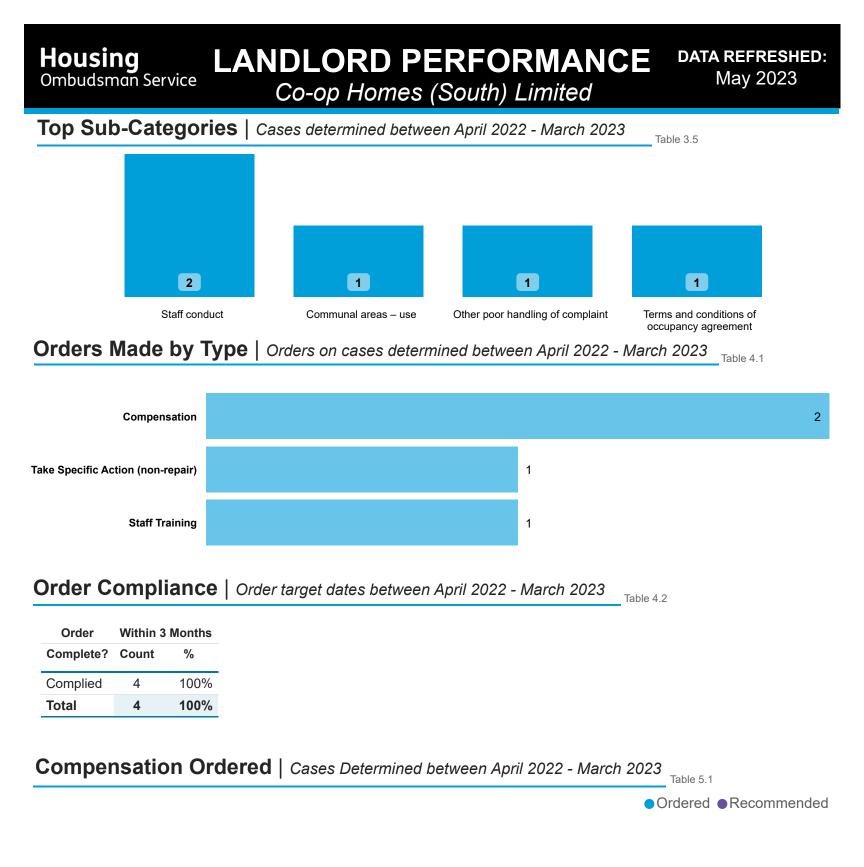

#### Landlord Findings by Category | Cases determined between April 2022 - March 2023

| Category            | Severe<br>Maladministration | Maladministration | Service<br>failure | Mediation | Redress | No<br>maladministration | Outside<br>Jurisdiction | Withdrawn | Total<br>▼ |
|---------------------|-----------------------------|-------------------|--------------------|-----------|---------|-------------------------|-------------------------|-----------|------------|
| Staff               | 0                           | 1                 | 0                  | 0         | 0       | 1                       | 0                       | 0         | 2          |
| Complaints Handling | 0                           | 1                 | 0                  | 0         | 0       | 0                       | 0                       | 0         | 1          |
| Estate Management   | 0                           | 0                 | 0                  | 0         | 0       | 1                       | 0                       | 0         | 1          |
| Occupancy Rights    | 0                           | 0                 | 0                  | 0         | 0       | 1                       | 0                       | 0         | 1          |
| Total               | 0                           | 2                 | 0                  | 0         | 0       | 3                       | 0                       | 0         | 5          |

#### Findings by Sub-Category | Cases Determined between April 2022 - March 2023 Table 3.4

| Highlighted Service Delivery Sub-Categories only: |                             |                   |                    |           |         |                         |                         |           |            |
|---------------------------------------------------|-----------------------------|-------------------|--------------------|-----------|---------|-------------------------|-------------------------|-----------|------------|
| Sub-Category                                      | Severe<br>Maladministration | Maladministration | Service<br>failure | Mediation | Redress | No<br>maladministration | Outside<br>Jurisdiction | Withdrawn | Total<br>▼ |
| Staff conduct                                     | 0                           | 1                 | 0                  | 0         | 0       | 1                       | 0                       | 0         | 2          |
| Total                                             | 0                           | 1                 | 0                  | 0         | 0       | 1                       | 0                       | 0         | 2          |