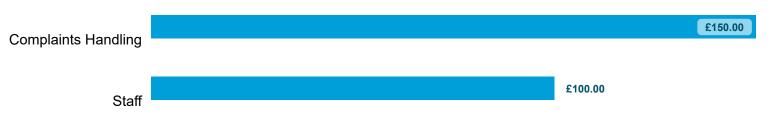

#### Landlord Findings by Category | Cases determined between April 2022 - March 2023

| Category            | Severe<br>Maladministration | Maladministration | Service<br>failure | Mediation | Redress | No<br>maladministration | Outside<br>Jurisdiction | Withdrawn | Total<br>▼ |
|---------------------|-----------------------------|-------------------|--------------------|-----------|---------|-------------------------|-------------------------|-----------|------------|
| Staff               | 0                           | 1                 | 0                  | 0         | 0       | 1                       | 0                       | 0         | 2          |
| Complaints Handling | 0                           | 1                 | 0                  | 0         | 0       | 0                       | 0                       | 0         | 1          |
| Estate Management   | 0                           | 0                 | 0                  | 0         | 0       | 1                       | 0                       | 0         | 1          |
| Occupancy Rights    | 0                           | 0                 | 0                  | 0         | 0       | 1                       | 0                       | 0         | 1          |
| Total               | 0                           | 2                 | 0                  | 0         | 0       | 3                       | 0                       | 0         | 5          |