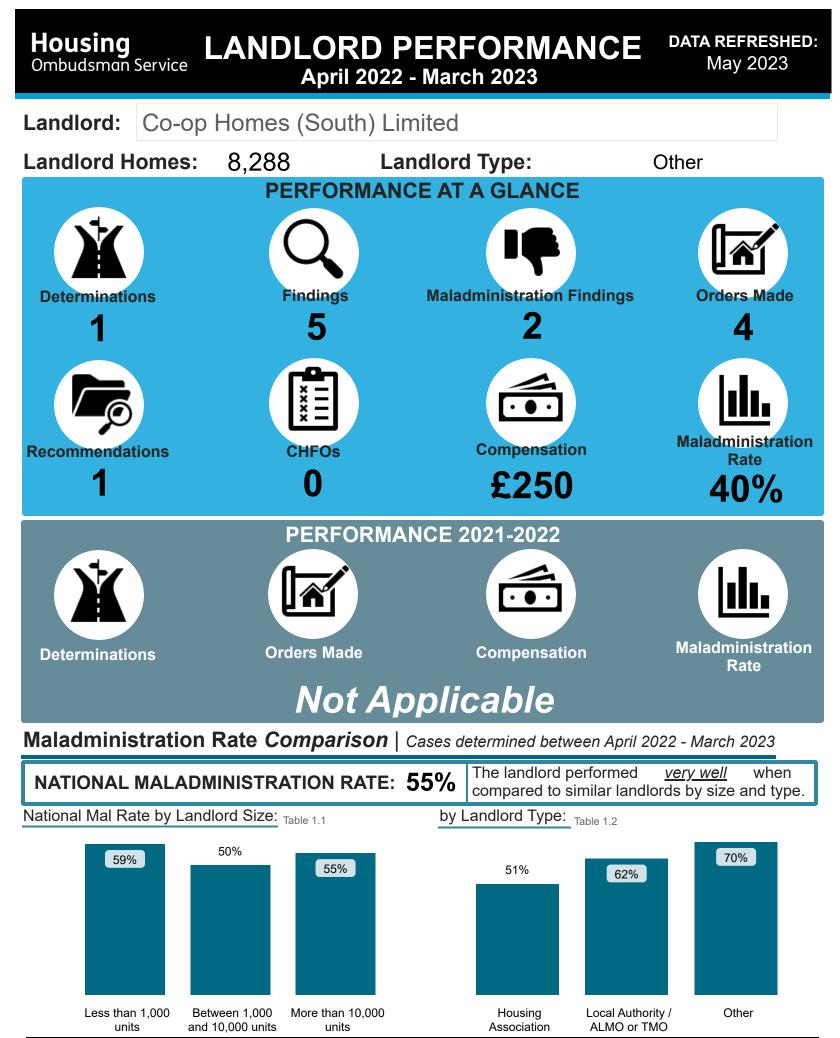

#### Findings Comparison | Cases determined between April 2022 - March 2023

#### National Performance by Landlord Size: Table 2.1

| Outcome                  | Less than 1,000 units | Between 1,000 and 10,000 units | More than 10,000 units | Total | Outcome                  |
|--------------------------|-----------------------|--------------------------------|------------------------|-------|--------------------------|
| Severe Maladministration | 5%                    | 2%                             | 3%                     | 3%    | Severe Maladministration |
| Maladministration        | 29%                   | 21%                            | 27%                    | 26%   | Maladministration        |
| Service failure          | 19%                   | 25%                            | 22%                    | 23%   | Service failure          |
| Mediation                | 0%                    | 1%                             | 2%                     | 2%    | Mediation                |
| Redress                  | 8%                    | 12%                            | 17%                    | 16%   | Redress                  |
| No maladministration     | 30%                   | 34%                            | 23%                    | 25%   | No maladministration     |
| Outside Jurisdiction     | 9%                    | 6%                             | 5%                     | 5%    | Outside Jurisdiction     |
| Withdrawn                | 0%                    | 0%                             | 0%                     | 0%    | Withdrawn                |

#### National Performance by Landlord Type: Table 2.2

| Outcome                  | Housing Association | Local Authority / ALMO or TMO | Other | Total | Outcome                  | % Findings |
|--------------------------|---------------------|-------------------------------|-------|-------|--------------------------|------------|
| Severe Maladministration | 2%                  | 4%                            | 6%    | 3%    | Severe Maladministration | 0%         |
| Maladministration        | 24%                 | 30%                           | 35%   | 26%   | Maladministration        | 40%        |
| Service failure          | 22%                 | 24%                           | 26%   | 23%   | Service failure          | 0%         |
| Mediation                | 2%                  | 1%                            | 3%    | 2%    | Mediation                | 0%         |
| Redress                  | 20%                 | 9%                            | 3%    | 16%   | Redress                  | 0%         |
| No maladministration     | 25%                 | 26%                           | 23%   | 25%   | No maladministration     | 60%        |
| Outside Jurisdiction     | 5%                  | 6%                            | 3%    | 6%    | Outside Jurisdiction     | 0%         |
| Withdrawn                | 0%                  | 0%                            | 0%    | 0%    | Withdrawn                | 0%         |