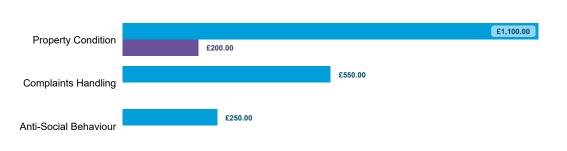

Compensation Ordered | Cases Determined between April 2022 - March 2023 Table 5.1

OrderedRecommended

Page 4 Housing Ombudsman