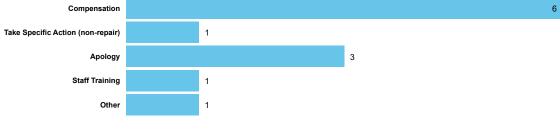

#### Order Compliance | Order target dates between April 2022 - March 2023 Table 4.2

| Order     | Within 3 Months |      |  |  |
|-----------|-----------------|------|--|--|
| Complete? | Count           | %    |  |  |
| Complied  | 12              | 100% |  |  |
| Total     | 12              | 100% |  |  |