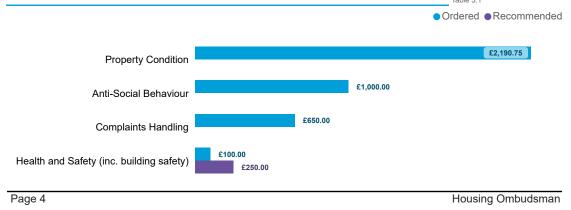

| 0                     | 0                  | 0         | 0       | 1                       | 0                       | 0         | 1          |
| Total                                         | 0                           | 1                     | 1                  | 0         | 1       | 1                       | 1                       | 0         | 5          |

DATA REFRESHED: May 2023





#### Order Compliance | Order target dates between April 2022 - March 2023 Table 4.2

| Order     | Within 3 Months |      |  |  |
|-----------|-----------------|------|--|--|
| Complete? | Count           | %    |  |  |
| Complied  | 12              | 100% |  |  |
| Total     | 12              | 100% |  |  |

#### Compensation Ordered | Cases Determined between April 2022 - March 2023