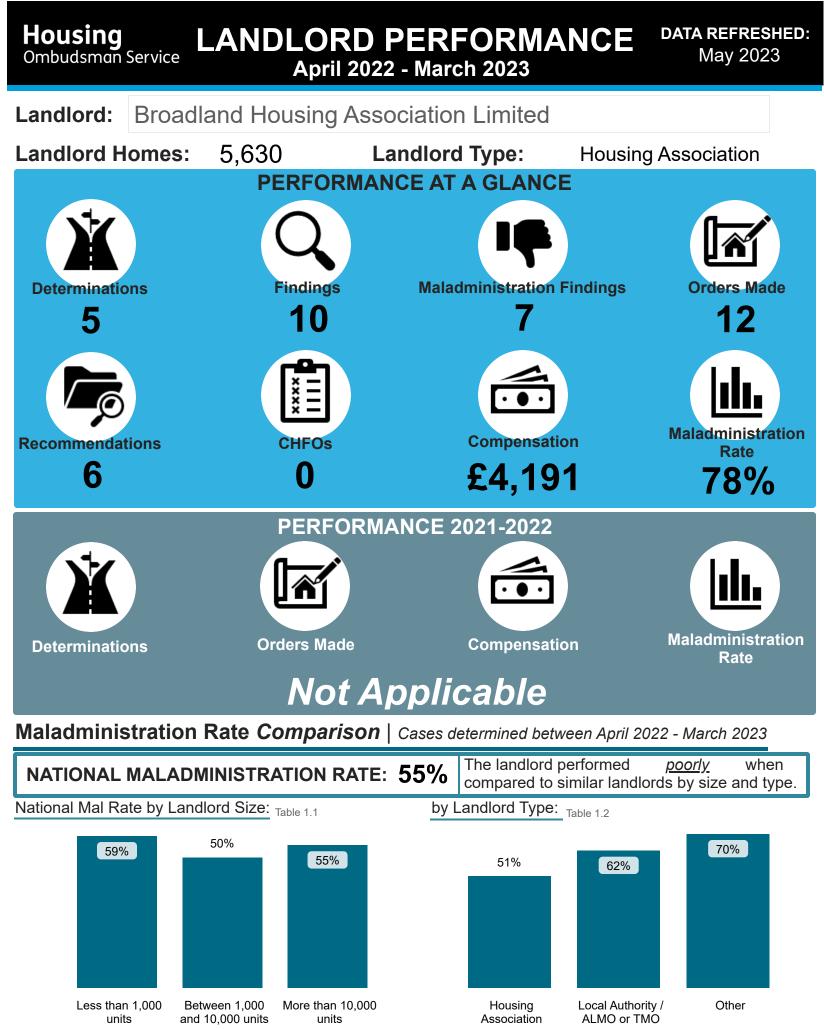

## Housing Ombudsman Service

# LANDLORD PERFORMANCE REPORT

## 2022/2023

**Broadland Housing Association Limited** 



Page 1

Housing Ombudsman

## **LANDLORD PERFORMANCE** Broadland Housing Association Limited

DATA REFRESHED: May 2023

#### Findings Comparison | Cases determined between April 2022 - March 2023

#### National Performance by Landlord Size: Table 2.1

| Outcome                  | Less than 1,000 units | Between 1,000 and 10,000 units | More than 10,000 units | Total |     |
|--------------------------|-----------------------|--------------------------------|------------------------|-------|-----|
| Severe Maladministration | 5%                    | 2%                             | 3%                     | 3%    | Sev |
| Maladministration        | 29%                   | 21%                            | 27%                    | 26%   | Ma  |
| Service failure          | 19%