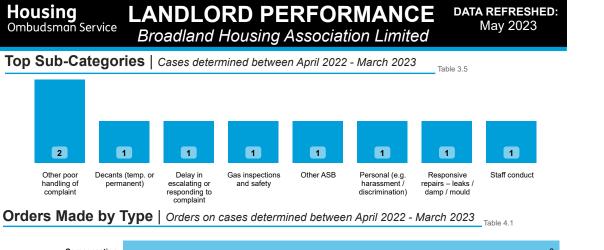

## Findings by Sub-Category | Cases Determined between April 2022 - March 2023 Table 3.4

| Highlighted Service                           | Delivery Sub-Cate           | egories <i>only</i> : |                    |           |         |                         |                         |           |            |
|-----------------------------------------------|-----------------------------|-----------------------|--------------------|-----------|---------|-------------------------|-------------------------|-----------|------------|
| Sub-Category                                  | Severe<br>Maladministration | Maladministration     | Service<br>failure | Mediation | Redress | No<br>maladministration | Outside<br>Jurisdiction | Withdrawn | Total<br>▼ |
| Decants (temp. or<br>permanent)               | 0                           | 0                     | 0                  |           | 1       | 0                       | 0                       |           | 1          |
| Gas inspections and safety                    | 0                           | 0                     | 1                  | 0         | 0       | 0                       | 0                       | 0         | 1          |
| Responsive repairs –<br>heating and hot water | 0                           | 0                     | 0                  | 0         | 0       | 0                       | 1                       | 0         | 1          |
| Responsive repairs –<br>leaks / damp / mould  | 0                           | 1                     | 0                  | 0         | 0       | 0                       | 0                       | 0         | 1          |
| Staff conduct                                 | 0                           | 0                     | 0                  | 0         | 0       | 1                       | 0                       | 0         | 1          |
| Total                                         | 0                           | 1                     | 1                  | 0         | 1       | 1                       | 1                       | 0         | 5          |