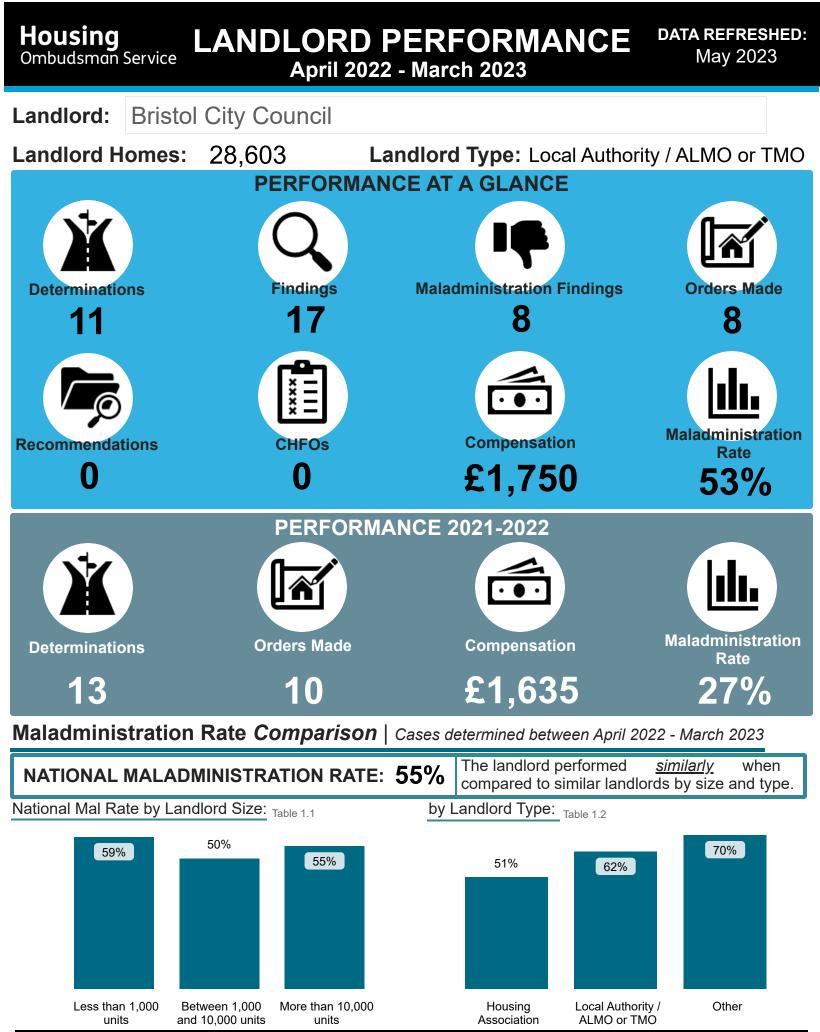

#### LANDLORD PERFORMANCE Bristol City Council

DATA REFRESHED: May 2023

#### Findings Comparison | Cases determined between April 2022 - March 2023

#### National Performance by Landlord Size: Table 2.1

| Severe Maladministration<br>Maladministration<br>Service failure<br>Mediation | an 1,000 units<br>5%<br>29%<br>19% | Between 1,000 and 10,000 units<br>2%<br>21%<br>25% | 3%<br>27% | Total<br>3%<br>26% | ▲<br>Severe<br>Maladn |
|-------------------------------------------------------------------------------|------------------------------------|----------------------------------------------------|-----------|--------------------|-----------------------|
| Maladministration<br>Service failure<br>Mediation                             | 29%                                | 21%                                                | 27%       |                    |                       |
| Service failure<br>Mediation                                                  |                                    |                                                    |           | 26%                | Maladm                |
| Mediation                                                                     | 19%                                | 25%                                                | 2221      |                    |                       |
|                                                                               |                                    | 2570                                               | 22%       | 23%                | Service               |
| Destaura                                                                      | 0%                                 | 1%                                                 | 2%        | 2%                 | Mediati               |
| Redress                                                                       | 8%                                 | 12%                                                | 17%       | 16%                | Redres                |
| No maladministration                                                          | 30%                                | 34%                                                | 23%       | 25%                | No mal                |
| Outside Jurisdiction                                                          | 9%                                 | 6%                                                 | 5%        | 5%                 | Outside               |
| Withdrawn                                                                     | 0%                                 | 0%                                                 | 0%        | 0%                 | Withdra               |

| Bristol City Cou         | ncil       |
|--------------------------|------------|
| Outcome                  | % Findings |
| Severe Maladministration | 0%         |
| Maladministration        | 24%        |
| Service failure          | 24%        |
| Mediation                | 0%         |
| Redress                  | 6%         |
| No maladministration     | 35%        |
| Outside Jurisdiction     | 12%        |
| Withdrawn                | 0%         |

#### National Performance by Landlord Type: Table 2.2

| Outcome                  | Housing Association | Local Authority / ALMO or TMO | Other | Total | Outcome                  | % Findings |
|--------------------------|---------------------|-------------------------------|-------|-------|--------------------------|------------|
| Severe Maladministration | 2%                  | 4%                            | 6%    | 3%    | Severe Maladministration | 0%         |
| Maladministration        | 24%                 | 30%                           | 35%   | 26%   | Maladministration        | 24%        |
| Service failure          | 22%                 | 24%                           | 26%   | 23%   | Service failure          | 24%        |
| Mediation                | 2%                  | 1%                            | 3%    | 2%    | Mediation                | 0%         |
| Redress                  | 20%                 | 9%                            | 3%    | 16%   | Redress                  | 6%         |
| No maladministration     | 25%                 | 26%                           | 23%   | 25%   | No maladministration     | 35%        |
| Outside Jurisdiction     | 5%                  | 6%                            | 3%    | 6%    | Outside Jurisdiction     | 12%        |
| Withdrawn                | 0%                  | 0%                            | 0%    | 0%    | Withdrawn                | 0%         |