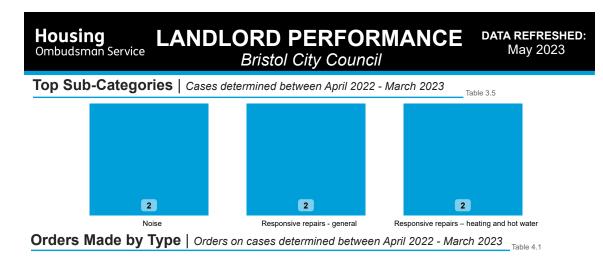

#### Findings by Sub-Category | Cases Determined between April 2022 - March 2023 Table 3.4

| Sub-Category                                  | Severe<br>Maladministration | Maladministration | Service<br>failure | Mediation | Redress | No<br>maladministration | Outside<br>Jurisdiction | Withdrawn | Total |
|-----------------------------------------------|-----------------------------|-------------------|--------------------|-----------|---------|-------------------------|-------------------------|-----------|-------|
| Responsive repairs -<br>general               | 0                           | 0                 | 1                  | 0         | 0       | 1                       | 1                       | 0         | 3     |
| Noise                                         | 0                           | 1                 | 0                  | 0         | 0       | 1                       | 0                       | 0         | 2     |
| Responsive repairs –<br>heating and hot water | 0                           | 1                 | 0                  | 0         | 0       | 1                       | 0                       | 0         | 2     |
| Fire Safety                                   | 0                           | 0                 | 0                  | 0         | 0       | 1                       | 0                       | 0         | 1     |
| Staff conduct                                 | 0                           | 0                 | 1                  | 0         | 0       | 0                       | 0                       | 0         | 1     |
| Total                                         | 0                           | 2                 | 2                  | 0         | 0       | 4                       | 1                       | 0         | 9     |