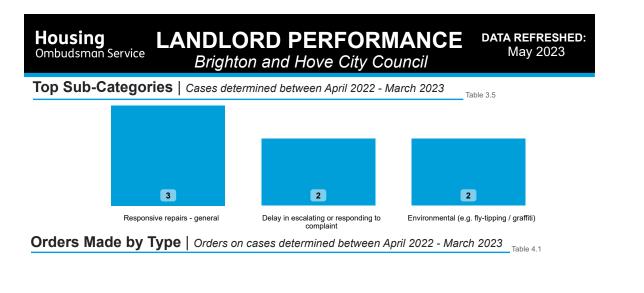

## Findings by Sub-Category | Cases Determined between April 2022 - March 2023 Table 3.4

| Sub-Category                                  | Severe<br>Maladministration | Maladministration | Service<br>failure | Mediation | Redress | No<br>maladministration | Outside<br>Jurisdiction | Withdrawn | Total<br>▼ |
|-----------------------------------------------|-----------------------------|-------------------|--------------------|-----------|---------|-------------------------|-------------------------|-----------|------------|
| Responsive repairs -<br>general               | 0                           | 1                 | 0                  | 0         | 0       | 2                       | 0                       | 0         | 3          |
| Noise                                         | 0                           | 0                 | 0                  | 0         | 0       | 1                       | 0                       | 0         | 1          |
| Responsive repairs –<br>heating and hot water | 0                           | 0                 | 0                  | 0         | 0       | 1                       | 0                       | 0         | 1          |
| Responsive repairs –<br>leaks / damp / mould  | 0                           | 0                 | 0                  | 0         | 0       | 1                       | 0                       | 0         | 1          |
| Total                                         | 0                           | 1                 | 0                  | 0         | 0       | 5                       | 0                       | 0         | 6          |