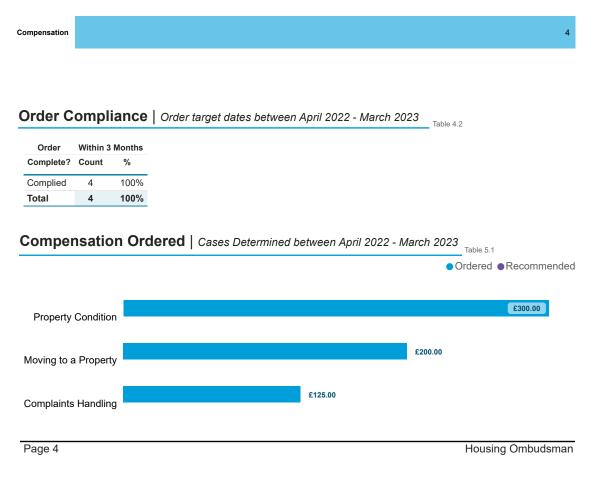

## Landlord Findings by Category | Cases determined between April 2022 - March 2023

| Category              | Severe<br>Maladministration | Maladministration | Service<br>failure | Mediation | Redress | No<br>maladministration | Outside<br>Jurisdiction | Withdrawn | Total<br>▼ |
|-----------------------|-----------------------------|-------------------|--------------------|-----------|---------|-------------------------|-------------------------|-----------|------------|
| Property Condition    | 0                           | 2                 | 0                  | 0         | 0       | 4                       | 0                       | 0         | 6          |
| Anti-Social Behaviour | 0                           | 0                 | 0                  | 0         | 1       | 3                       | 0                       | 0         | 4          |
| Complaints Handling   | 0                           | 0                 | 2                  | 0         | 0       | 0                       | 0                       | 0         | 2          |
| Moving to a Property  | 0                           | 1                 | 0                  | 0         | 0       | 0                       | 0                       | 0         | 1          |
| Occupancy Rights      | 0                           | 0                 | 0                  | 0         | 0       | 1                       | 0                       | 0         | 1          |
| Total                 | 0                           | 3                 | 2                  | 0         | 1       | 8                       | 0                       | 0         | 14         |