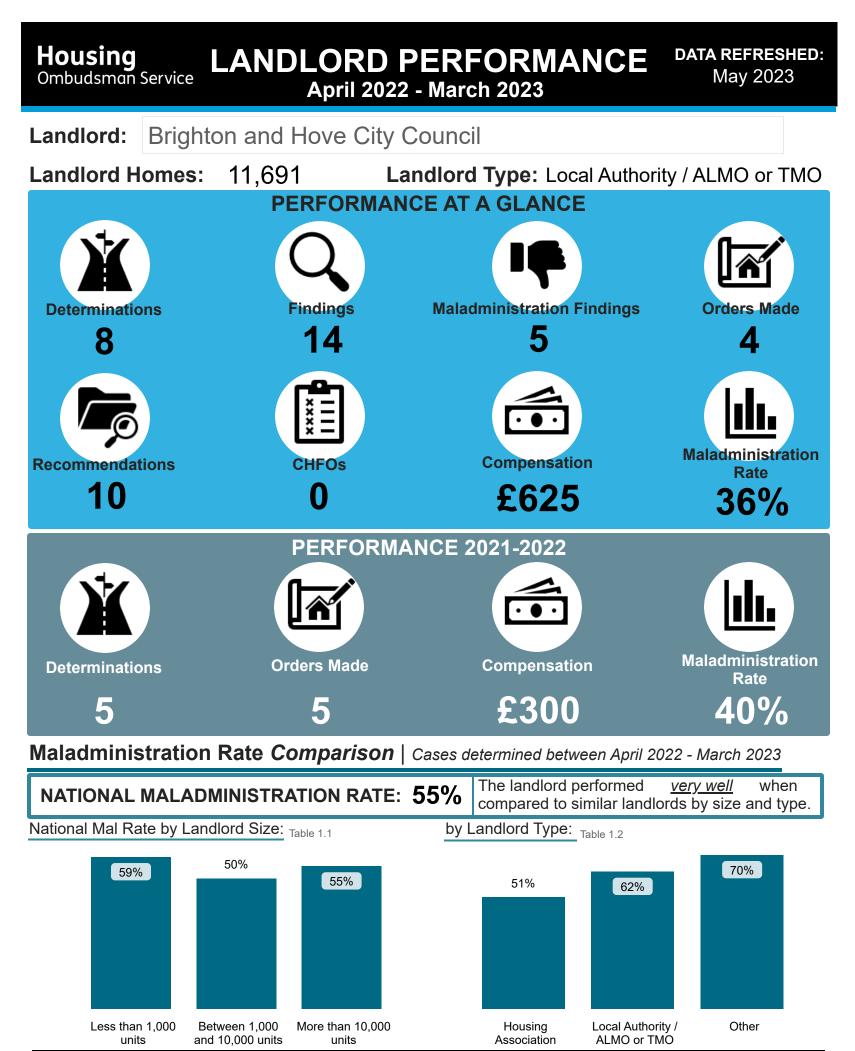

## LANDLORD PERFORMANCE Brighton and Hove City Council

DATA REFRESHED: May 2023