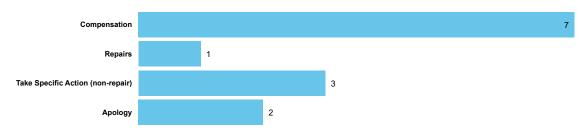

# **LANDLORD PERFORMANCE**

DATA REFRESHED: May 2023

Believe Housing Limited

**Top Sub-Categories** | Cases determined between April 2022 - March 2023

Orders Made by Type | Orders on cases determined between April 2022 - March 2023 Table 4.1