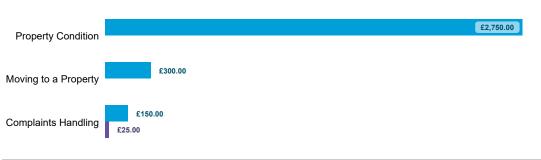

Compensation Ordered | Cases Determined between April 2022 - March 2023 Table 5.1

Ordered Recommended

Page 4 Housing Ombudsman