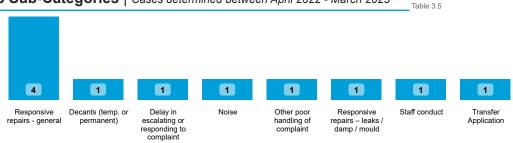

# Findings by Sub-Category | Cases Determined between April 2022 - March 2023 Table 3.4

Highlighted Service Delivery Sub-Categories only:

| Sub-Category                              | Severe<br>Maladministration | Maladministration | Service<br>failure | Mediation | Redress | No<br>maladministration | Outside<br>Jurisdiction | Withdrawn | Total<br>▼ |
|-------------------------------------------|-----------------------------|-------------------|--------------------|-----------|---------|-------------------------|-------------------------|-----------|------------|
| Responsive repairs - general              | 1                           | 3                 | 0                  | 0         | 0       | 0                       | 0                       | 0         | 4          |
| Decants (temp. or permanent)              | 0                           | 1                 | 0                  |           | 0       | 0                       | 0                       |           | 1          |
| Noise                                     | 0                           | 0                 | 0                  | 0         | 0       | 1                       | 0                       | 0         | 1          |
| Responsive repairs – leaks / damp / mould | 0                           | 0                 | 1                  | 0         | 0       | 0                       | 0                       | 0         | 1          |
| Staff conduct                             | 0                           | 0                 | 0                  | 0         | 0       | 1                       | 0                       | 0         | 1          |
| Total                                     | 1                           | 4                 | 1                  | 0         | 0       | 2                       | 0                       | 0         | 8          |