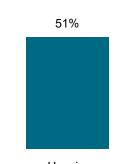

# Not Applicable

Maladministration Rate Comparison | Cases determined between April 2022 - March 2023

NATIONAL MALADMINISTRATION RATE: 55%

The landlord performed compared to similar landlords by size and type.

#### National Performance by Landlord Type: Table 2.2

| Outcome                  | Housing Association | Local Authority / ALMO or TMO | Other | Total |
|--------------------------|---------------------|-------------------------------|-------|-------|
| Severe Maladministration | 2%                  | 4%                            | 6%    | 3%    |
| Maladministration        | 24%                 | 30%                           | 35%   | 26%   |
| Service failure          | 22%                 | 24%                           | 26%   | 23%   |
| Mediation                | 2%                  | 1%                            | 3%    | 2%    |
| Redress                  | 20%                 | 9%                            | 3%    | 16%   |
| No maladministration     | 25%                 | 26%                           | 23%   | 25%   |
| Outside Jurisdiction     | 5%                  | 6%                            | 3%    | 6%    |
| Withdrawn                | 0%                  | 0%                            | 0%    | 0%    |