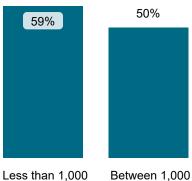

# Not Applicable

Maladministration Rate Comparison | Cases determined between April 2022 - March 2023

NATIONAL MALADMINISTRATION RATE: 55%

The landlord performed compared to similar landlords by size and type.

poorly

National Mal Rate by Landlord Size: Table 1.1 by Landlord Type: Table 1.2

and 10.000 units

Housing Association

Local Authority / ALMO or TMO

#### Findings Comparison | Cases determined between April 2022 - March 2023

National Performance by Landlord Size: Table 2.1

| Outcome                  | Less than 1,000 units | Between 1,000 and 10,000 units | More than 10,000 units | Total |
|--------------------------|-----------------------|--------------------------------|------------------------|-------|
| Severe Maladministration | 5%                    | 2%                             | 3%                     | 3%    |
| Maladministration        | 29%                   | 21%                            | 27%                    | 26%   |
| Service failure          | 19%                   | 25%                            | 22%                    | 23%   |
| Mediation                | 0%                    | 1%                             | 2%                     | 2%    |
| Redress                  | 8%                    | 12%                            | 17%                    | 16%   |
| No maladministration     | 30%                   | 34%                            | 23%                    | 25%   |
| Outside Jurisdiction     | 9%                    | 6%                             | 5%                     | 5%    |
| Withdrawn                | 0%                    | 0%                             | 0%                     | 0%    |