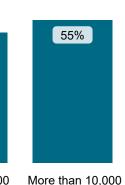

# Not Applicable

Maladministration Rate Comparison | Cases determined between April 2022 - March 2023

NATIONAL MALADMINISTRATION RATE: 55%

The landlord performed compared to similar landlords by size and type.

poorly

National Mal Rate by Landlord Size: Table 1.1 by Landlord Type: Table 1.2

and 10.000 units

Housing Association

Local Authority / ALMO or TMO

#### Findings Comparison | Cases determined between April 2022 - March 2023

National Performance by Landlord Size: Table 2.1

| Outcome                  | Less than 1,000 units | Between 1,000 and 10,000 units | More than 10,000 units | Total |
|--------------------------|-----------------------|--------------------------------|------------------------|-------|
| Severe Maladministration | 5%                    | 2%                             | 3%                     | 3%    |
| Maladministration        | 29%                   | 21%                            | 27%                    | 26%   |
| Service failure          | 19%                   | 25%                            | 22%                    | 23%   |
| Mediation                | 0%                    | 1%                             | 2%                     | 2%    |
| Redress                  | 8%                    | 12%                            | 17%                    | 16%   |
| No maladministration     | 30%                   | 34%                            | 23%                    | 25%   |
| Outside Jurisdiction     | 9%                    | 6%                             | 5%                     | 5%    |
| Withdrawn                | 0%                    | 0%                             | 0%                     | 0%    |