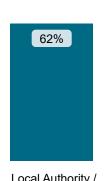

# Not Applicable

Maladministration Rate Comparison | Cases determined between April 2022 - March 2023

NATIONAL MALADMINISTRATION RATE: 55%

The landlord performed compared to similar landlords by size and type.

#### National Performance by Landlord Type: Table 2.2

| Outcome                  | Housing Association | Local Authority / ALMO or TMO | Other | Total |
|--------------------------|---------------------|-------------------------------|-------|-------|
| Severe Maladministration | 2%                  | 4%                            | 6%    | 3%    |
| Maladministration        | 24%                 | 30%                           | 35%   | 26%   |
| Service failure          | 22%                 | 24%                           | 26%   | 23%   |
| Mediation                | 2%                  | 1%                            | 3%    | 2%    |
| Redress                  | 20%                 | 9%                            | 3%    | 16%   |
| No maladministration     | 25%                 | 26%                           | 23%   | 25%   |
| Outside Jurisdiction     | 5%                  | 6%                            | 3%    | 6%    |
| Withdrawn                | 0%                  | 0%                            | 0%    | 0%    |