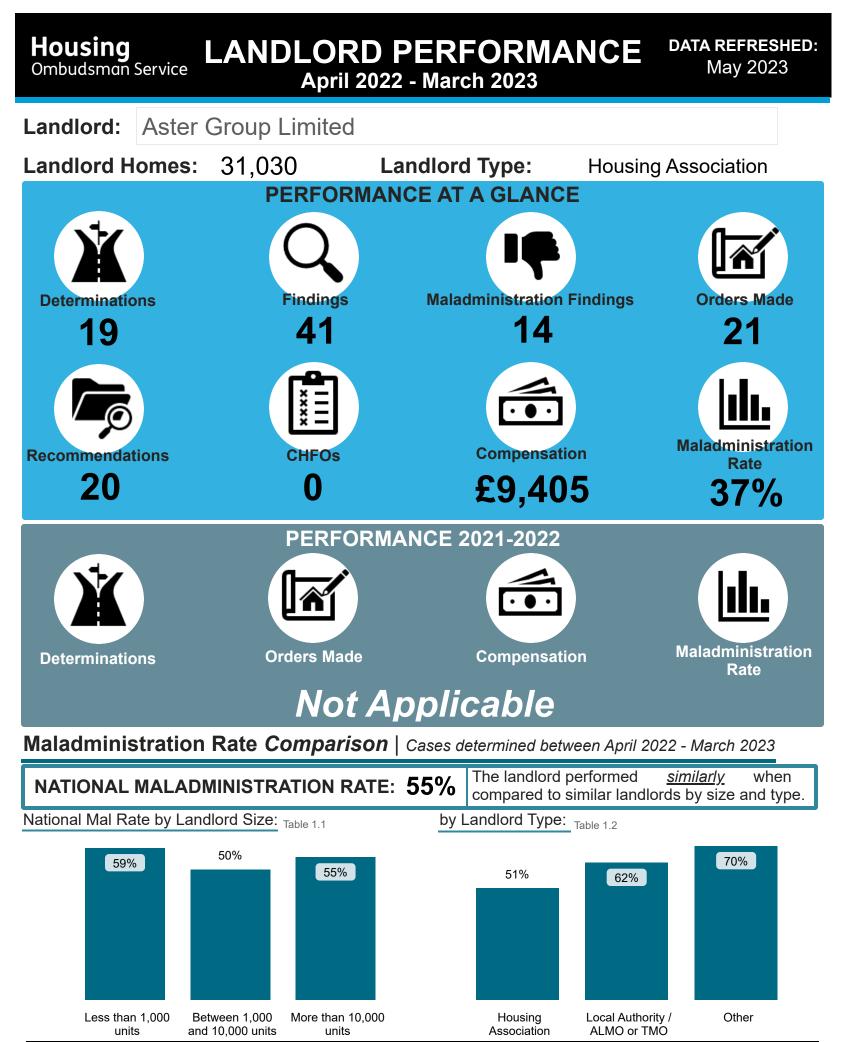

#### Findings Comparison | Cases determined between April 2022 - March 2023

#### National Performance by Landlord Size: Table 2.1

| Outcome                  | Less than 1,000 units | Between 1,000 and 10,000 units | More than 10,000 units | Total | •        |
|--------------------------|-----------------------|--------------------------------|------------------------|-------|----------|
| Severe Maladministration | 5%                    | 2%                             | 3%                     | 3%    | Severe I |
| Maladministration        | 29%                   | 21%                            | 27%                    | 26%   | Maladm   |
| Service failure          | 19%                   | 25%                            | 22%                    | 23%   | Service  |
| Mediation                | 0%                    | 1%                             | 2%                     | 2%    | Mediatic |
| Redress                  | 8%                    | 12%                            | 17%                    | 16%   | Redress  |
| No maladministration     | 30%                   | 34%                            | 23%                    | 25%   | No mala  |
| Outside Jurisdiction     | 9%                    | 6%                             | 5%                     | 5%    | Outside  |
| Withdrawn                | 0%                    | 0%                             | 0%                     | 0%    | Withdrav |

| Aster Group Limited      |            |  |  |  |  |  |
|--------------------------|------------|--|--|--|--|--|
| Outcome                  | % Findings |  |  |  |  |  |
| Severe Maladministration | 5%         |  |  |  |  |  |
| Maladministration        | 7%         |  |  |  |  |  |
| Service failure          | 22%        |  |  |  |  |  |
| Mediation                | 0%         |  |  |  |  |  |
| Redress                  | 22%        |  |  |  |  |  |
| No maladministration     | 37%        |  |  |  |  |  |
| Outside Jurisdiction     | 7%         |  |  |  |  |  |
| Withdrawn                | 0%         |  |  |  |  |  |

#### National Performance by Landlord Type: Table 2.2

| Outcome                  | Housing Association | Local Authority / ALMO or TMO | Other | Total | Outcome                  | % Findings |
|--------------------------|---------------------|-------------------------------|-------|-------|--------------------------|------------|
| Severe Maladministration | 2%                  | 4%                            | 6%    | 3%    | Severe Maladministration | 5%         |
| Maladministration        | 24%                 | 30%                           | 35%   | 26%   | Maladministration        | 7%         |
| Service failure          | 22%                 | 24%                           | 26%   | 23%   | Service failure          | 22%        |
| Mediation                | 2%                  | 1%                            | 3%    | 2%    | Mediation                | 0%         |
| Redress                  | 20%                 | 9%                            | 3%    | 16%   | Redress                  | 22%        |
| No maladministration     | 25%                 | 26%                           | 23%   | 25%   | No maladministration     | 37%        |
| Outside Jurisdiction     | 5%                  | 6%                            | 3%    | 6%    | Outside Jurisdiction     | 7%         |
| Withdrawn                | 0%                  | 0%                            | 0%    | 0%    | Withdrawn                | 0%         |