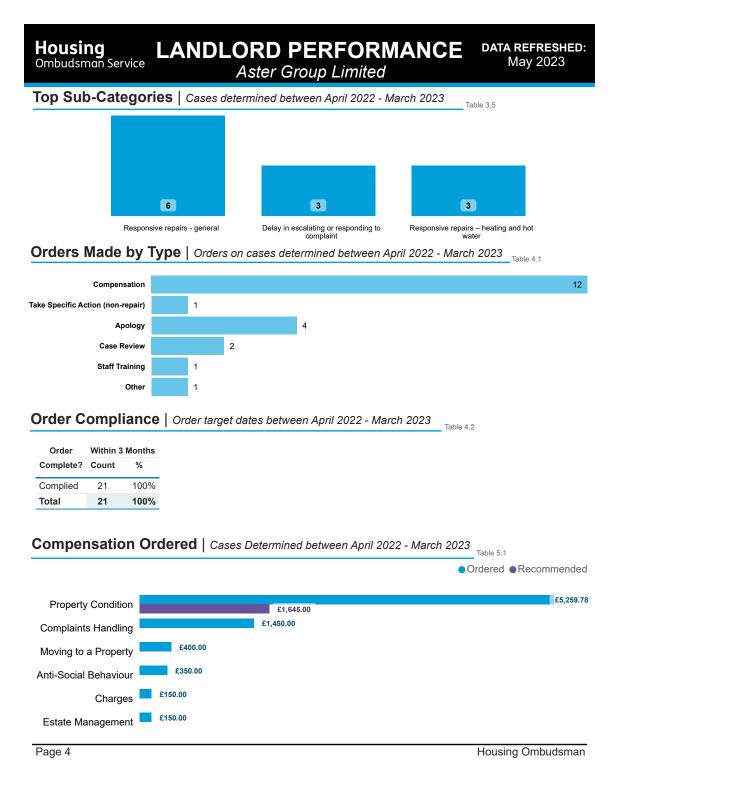

#### Landlord Findings by Category | Cases determined between April 2022 - March 2023

| Category                                 | Severe<br>Maladministration | Maladministration | Service<br>failure | Mediation | Redress | No<br>maladministration | Outside<br>Jurisdiction | Withdrawn | Total<br>▼ |
|------------------------------------------|-----------------------------|-------------------|--------------------|-----------|---------|-------------------------|-------------------------|-----------|------------|
| Property Condition                       | 1                           | 1                 | 4                  | 0         | 8       | 3                       | 2                       | 0         | 19         |
| Complaints Handling                      | 1                           | 0                 | 2                  | 0         | 1       | 1                       | 0                       | 0         | 5          |
| Anti-Social Behaviour                    | 0                           | 1                 | 0                  | 0         | 0       | 3                       | 0                       | 0         | 4          |
| Estate Management                        | 0                           | 0                 | 1                  | 0         | 0       | 2                       | 0                       | 0         | 3          |
| Information and data management          | 0                           | 0                 | 1                  | 0         | 0       | 1                       | 1                       | 0         | 3          |
| Moving to a Property                     | 0                           | 1                 | 0                  | 0         | 0       | 2                       | 0                       | 0         | 3          |
| Charges                                  | 0                           | 0                 | 1                  | 0         | 0       | 0                       | 0                       | 0         | 1          |
| Health and Safety (inc. building safety) | 0                           | 0                 | 0                  | 0         | 0       | 1                       | 0                       | 0         | 1          |
| Reimbursement and<br>Payments            | 0                           | 0                 | 0                  | 0         | 0       | 1                       | 0                       | 0         | 1          |
| Staff                                    | 0                           | 0                 | 0                  | 0         | 0       | 1                       | 0                       | 0         | 1          |
| Total                                    | 2                           | 3                 | 9                  | 0         | 9       | 15                      | 3                       | 0         | 41         |

#### Findings by Sub-Category | Cases Determined between April 2022 - March 2023 Table 3.4

| Sub-Category                                         | Severe<br>Maladministration | Maladministration | Service<br>failure | Mediation | Redress | No<br>maladministration | Outside<br>Jurisdiction | Withdrawn | Total |
|------------------------------------------------------|-----------------------------|-------------------|--------------------|-----------|---------|-------------------------|-------------------------|-----------|-------|
| Responsive repairs -<br>general                      | 0                           | 1                 | 0                  | 0         | 3       | 2                       | 1                       | 0         | 7     |
| Responsive repairs –<br>heating and hot water        | 0                           | 0                 | 1                  | 0         | 1       | 1                       | 1                       | 0         | 4     |
| Responsive repairs –<br>leaks / damp / mould         | 0                           | 0                 | 1                  | 0         | 1       | 0                       | 0                       | 0         | 2     |
| Electrical safety                                    |                             |                   | 0                  |           | 0       | 1                       | 0                       |           | 1     |
| Noise                                                | 0                           | 1                 | 0                  | 0         | 0       | 0                       | 0                       | 0         | 1     |
| Pest control (within property)                       | 0                           | 0                 | 1                  | 0         | 0       | 0                       | 0                       | 0         | 1     |
| Service charges –<br>amount or account<br>management | 0                           | 0                 | 1                  | 0         | 0       | 0                       | 0                       | 0         | 1     |
| Staff conduct                                        | 0                           | 0                 | 0                  | 0         | 0       | 1                       | 0                       | 0         | 1     |
| Total                                                | 0                           | 2                 | 4                  | 0         | 5       | 5                       | 2                       | 0         | 18    |