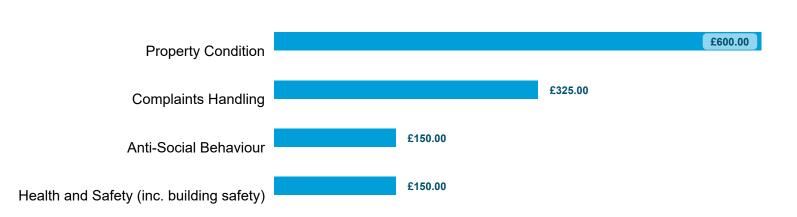

| 0         | 2       | 2                       | 0                       | 0         | 7          |

Page 3 Housing Ombudsman

#### LANDLORD PERFORMANCE

DATA REFRESHED: May 2023

**Arun District Council** 





Orders Made by Type | Orders on cases determined between April 2022 - March 2023 Table 4.1

Compensation
Take Specific Action (non-repair)

Apology
1

#### Order Compliance | Order target dates between April 2022 - March 2023 Table 4.2

1

| Order     | Within 3 Months |      |  |  |  |
|-----------|-----------------|------|--|--|--|
| Complete? | Count           | %    |  |  |  |
| Complied  | 13              | 100% |  |  |  |
| Total     | 13              | 100% |  |  |  |

**Staff Training** 

#### Compensation Ordered | Cases Determined between April 2022 - March 2023