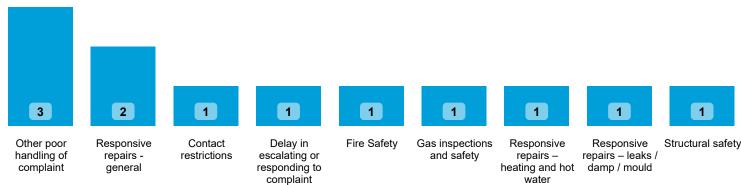

#### Findings by Sub-Category | Cases Determined between April 2022 - March 2023 Table 3.4

Highlighted Service Delivery Sub-Categories only:

| Sub-Category                                 | Severe<br>Maladministration | Maladministration | Service failure | Mediation | Redress | No<br>maladministration | Outside<br>Jurisdiction | Withdrawn | Total<br>▼ |
|----------------------------------------------|-----------------------------|-------------------|-----------------|-----------|---------|-------------------------|-------------------------|-----------|------------|
| Responsive repairs - general                 | 0                           | 1                 | 0               | 0         | 1       | 0                       | 0                       | 0         | 2          |
| Fire Safety                                  | 0                           | 0                 | 1               | 0         | 0       | 0                       | 0                       | 0         | 1          |
| Gas inspections and safety                   | 0                           | 0                 | 0               | 0         | 0       | 1                       | 0                       | 0         | 1          |
| Responsive repairs – heating and hot water   | 0                           | 1                 | 0               | 0         | 0       | 0                       | 0                       | 0         | 1          |
| Responsive repairs –<br>leaks / damp / mould | 0                           | 0                 | 0               | 0         | 1       | 0                       | 0                       | 0         | 1          |
| Structural safety                            |                             | 0                 | 0               |           | 0       | 1                       | 0                       |           | 1          |
| Total                                        | 0                           | 2                 | 1               | 0         | 2       | 2                       | 0                       | 0         | 7          |