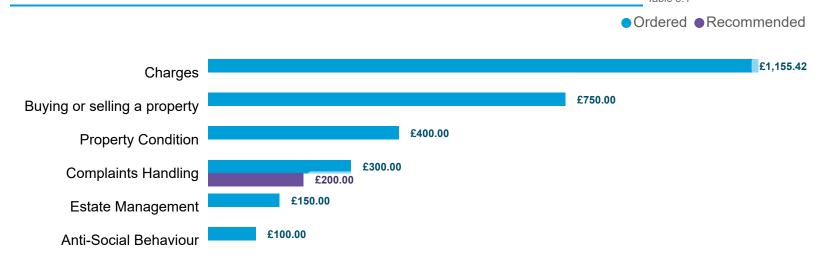

| 0                       | 0         | 1     |
| Total                                                | 0                           | 1                 | 0               | 0         | 2       | 4                       | 0                       | 0         | 7     |

## LANDLORD PERFORMANCE

DATA REFRESHED: May 2023

Anchor Hanover Group



Orders Made by Type | Orders on cases determined between April 2022 - March 2023 Table 4.1



Order Compliance | Order target dates between April 2022 - March 2023 Table 4.2

| Order     | Within 3 Months |      |
|-----------|-----------------|------|
| Complete? | Count           | %    |
| Complied  | 14              | 100% |
| Total     | 14              | 100% |

#### Compensation Ordered | Cases Determined between April 2022 - March 2023