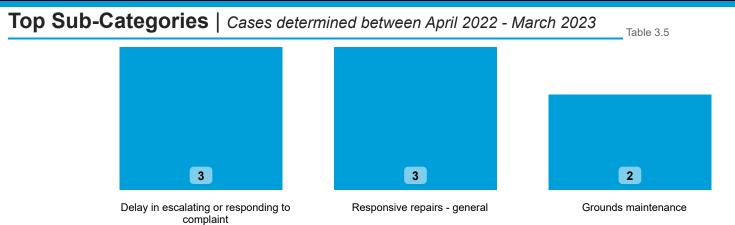

# Findings by Sub-Category | Cases Determined between April 2022 - March 2023 Table 3.4

| Highlighted Service I | Delivery | Sub-Cated | ories ( | only: |
|-----------------------|----------|-----------|---------|-------|
|                       |          |           |         |       |

| Sub-Category                                         | Severe<br>Maladministration | Maladministration | Service failure | Mediation | Redress | No<br>maladministration | Outside<br>Jurisdiction | Withdrawn | Total |
|------------------------------------------------------|-----------------------------|-------------------|-----------------|-----------|---------|-------------------------|-------------------------|-----------|-------|
|                                                      | Malaammistration            |                   | idiidio         |           |         | malaammotration         | Garioalotion            |           | •     |
| Responsive repairs - general                         | 0                           | 1                 | 0               | 0         | 1       | 1                       | 0                       | 0         | 3     |
| Pest control (within property)                       | 0                           | 0                 | 0               | 0         | 1       | 0                       | 0                       | 0         | 1     |
| Responsive repairs – leaks / damp / mould            | 0                           | 0                 | 0               | 0         | 0       | 1                       | 0                       | 0         | 1     |
| Service charges –<br>amount or account<br>management | 0                           | 0                 | 0               | 0         | 0       | 1                       | 0                       | 0         | 1     |
| Staff conduct                                        | 0                           | 0                 | 0               | 0         | 0       | 1                       | 0                       | 0         | 1     |
| Total                                                | 0                           | 1                 | 0               | 0         | 2       | 4                       | 0                       | 0         | 7     |