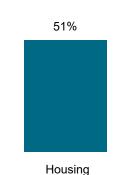

**Maladministration** Rate

Maladministration Rate Comparison | Cases determined between April 2022 - March 2023

NATIONAL MALADMINISTRATION RATE: 55%

The landlord performed similarly compared to similar landlords by size and type.

National Mal Rate by Landlord Size: Table 1.1

59%

50% Less than 1,000 Between 1,000

and 10.000 units

Association

Local Authority / ALMO or TMO

Other