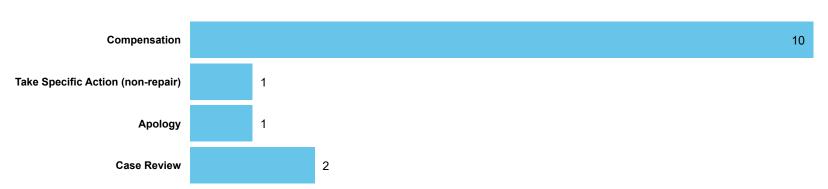

## LANDLORD PERFORMANCE

DATA REFRESHED: May 2023

Anchor Hanover Group

Orders Made by Type | Orders on cases determined between April 2022 - March 2023 Table 4.1

Order Compliance | Order target dates between April 2022 - March 2023 Table 4.2