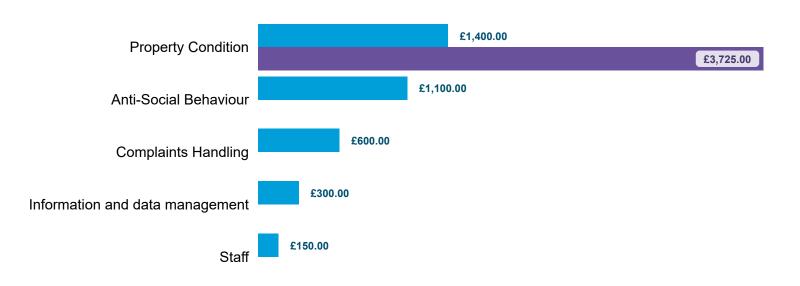

# Compensation Ordered | Cases Determined between April 2023 - March 2024

Table 5.1

Table 4.2