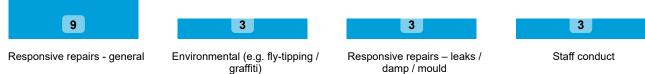

# Findings by Sub-Category | Cases Determined between April 2023 - March 2024 Table 3.4

Highlighted Service Delivery Sub-Categories only:

| Sub-Category                              | Severe<br>Maladministration | Maladministration | Service<br>failure | Mediation | Redress | No<br>maladministration | Outside<br>Jurisdiction | Withdrawn | Total<br>▼ |
|-------------------------------------------|-----------------------------|-------------------|--------------------|-----------|---------|-------------------------|-------------------------|-----------|------------|
| Responsive repairs - general              | 0                           | 1                 | 3                  | 0         | 1       | 4                       | 3                       | 0         | 12         |
| Responsive repairs – leaks / damp / mould | 0                           | 0                 | 2                  | 0         | 1       | 0                       | 0                       | 0         | 3          |
| Staff conduct                             | 0                           | 0                 | 2                  | 0         | 0       | 1                       | 0                       | 0         | 3          |
| Noise                                     | 0                           | 0                 | 0                  | 0         | 0       | 2                       | 0                       | 0         | 2          |
| Decants (temp. or permanent)              | 0                           | 0                 | 1                  | 0         | 0       | 0                       | 0                       | 0         | 1          |
| Pest control (within property)            | 0                           | 0                 | 0                  | 0         | 1       | 0                       | 0                       | 0         | 1          |
| Total                                     | 0                           | 1                 | 8                  | 0         | 3       | 7                       | 3                       | 0         | 22         |