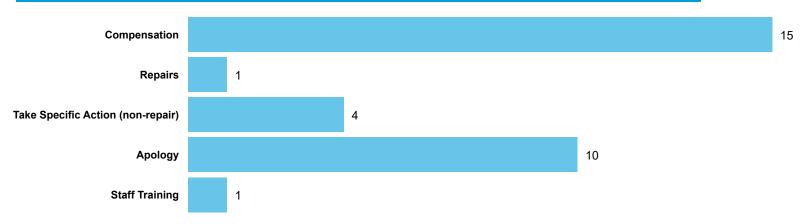

# LANDLORD PERFORMANCE

DATA REFRESHED: July 2024

South Tyneside Council

Orders Made by Type | Orders on cases determined between April 2023 - March 2024

Table 4.