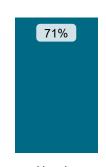

#### PERFORMANCE 2022-2023

**Determinations** 

**Orders Made** 

Compensation

£950

**Maladministration** Rate

Maladministration Rate Comparison | Cases determined between April 2023 - March 2024

NATIONAL MALADMINISTRATION RATE: 73%

The landlord performed well when compared to similar landlords by size and type.

by Landlord Type: Table 1.2

National Mal Rate by Landlord Size: Table 1.1

1,000 and 100 and 1.000 units 10.000 units

10,000 and 50.000 50,000 units