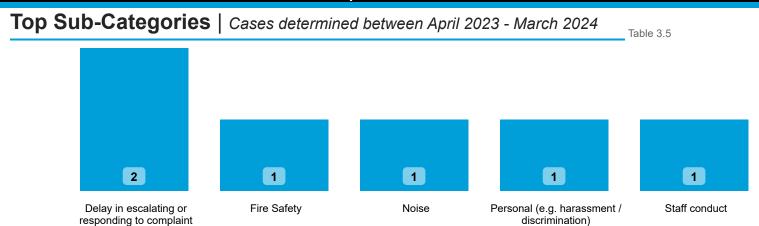

#### Findings by Sub-Category | Cases Determined between April 2023 - March 2024 Table 3.4

Highlighted Service Delivery Sub-Categories only:

| Sub-Category  | Severe<br>Maladministration | Maladministration | Service<br>failure | Mediation | Redress | No<br>maladministration | Outside<br>Jurisdiction | Withdrawn | Total<br>▼ |
|---------------|-----------------------------|-------------------|--------------------|-----------|---------|-------------------------|-------------------------|-----------|------------|
| Fire Safety   | 0                           | 0                 | 0                  | 0         | 0       | 1                       | 0                       | 0         | 1          |
| Noise         | 0                           | 0                 | 1                  | 0         | 0       | 0                       | 0                       | 0         | 1          |
| Staff conduct | 0                           | 0                 | 0                  | 0         | 0       | 1                       | 0                       | 0         | 1          |
| Total         | 0                           | 0                 | 1                  | 0         | 0       | 2                       | 0                       | 0         | 3          |