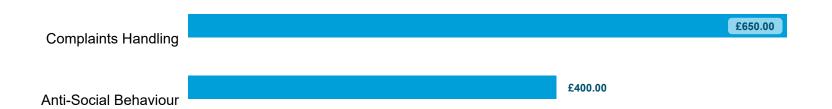

Compensation Ordered | Cases Determined between April 2023 - March 2024 Table 5.1

Ordered Recommended