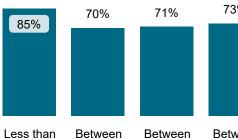

#### PERFORMANCE 2022-2023

**Determinations** 

**Orders Made** 

Compensation

£950

**Maladministration** Rate

Maladministration Rate Comparison | Cases determined between April 2023 - March 2024

NATIONAL MALADMINISTRATION RATE: 73%

The landlord performed well when compared to similar landlords by size and type.

by Landlord Type: Table 1.2

National Mal Rate by Landlord Size: Table 1.1

1,000 and 100 and 1.000 units 10.000 units

10,000 and 50.000 50,000 units

units

Housing Association

Local Authority / ALMO or TMO

Other

100 units