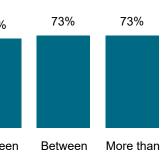

#### PERFORMANCE 2022-2023

**Determinations** 

**Orders Made** 

Compensation

£950

**Maladministration** Rate

Maladministration Rate Comparison | Cases determined between April 2023 - March 2024

NATIONAL MALADMINISTRATION RATE: 73%

The landlord performed well when compared to similar landlords by size and type.

by Landlord Type: Table 1.2

National Mal Rate by Landlord Size: Table 1.1

1,000 and 100 and 1.000 units 10.000 units

10,000 and 50.000 50,000 units

units

Housing Association

Local Authority / ALMO or TMO

Other

100 units