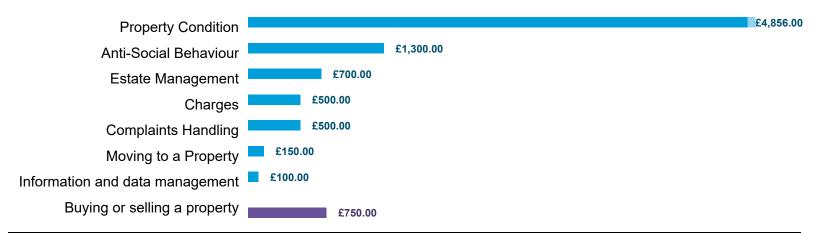

# Compensation Ordered | Cases Determined between April 2023 - March 2024

●Ordered ●Recommended

Table 3.5