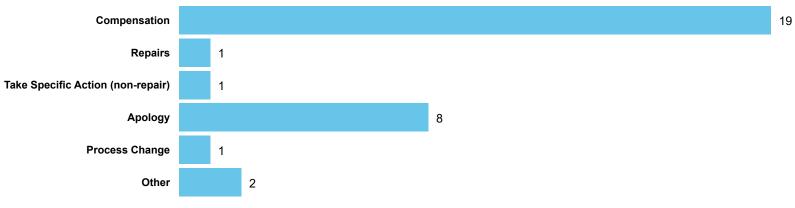

# Orders Made by Type | Orders on cases determined between April 2023 - March 2024 Table 4.1