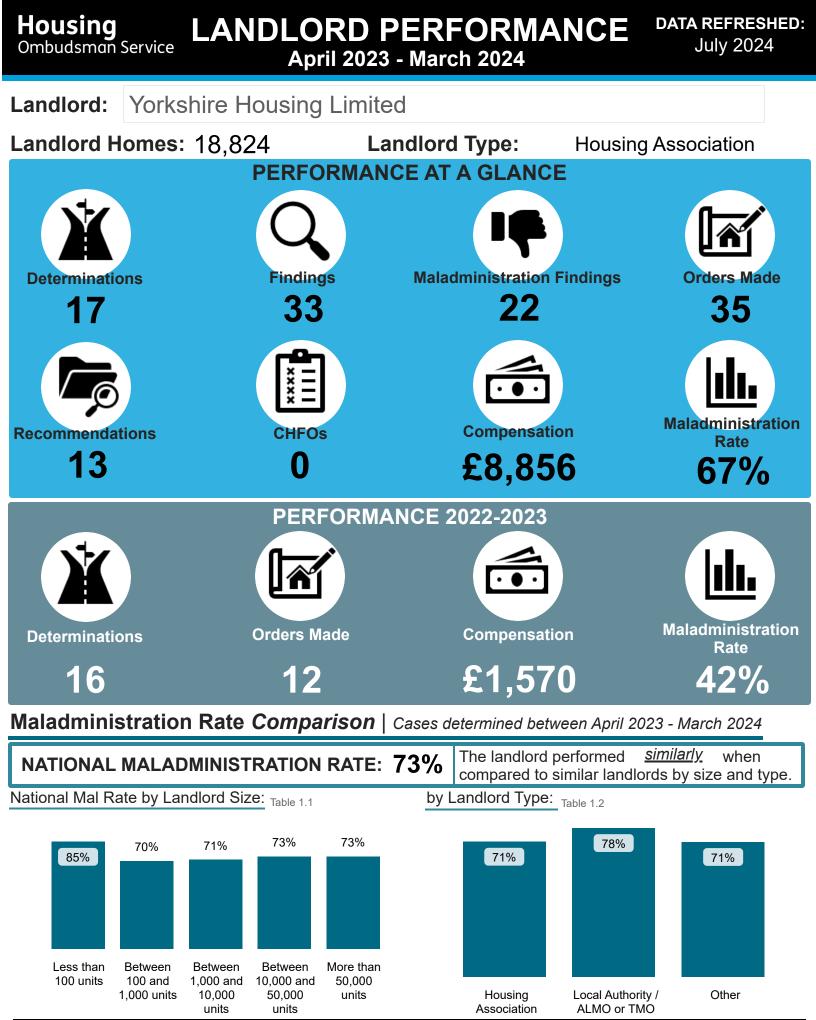

# LANDLORD PERFORMANCE Yorkshire Housing Limited

DATA REFRESHED: July 2024

% Findings

3%

27%

36% 0%

9% 24%

> 0% 0%

Yorkshire Housing Limited