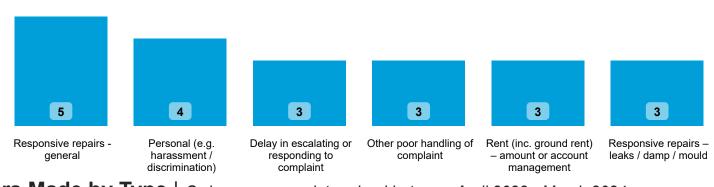

# Findings by Sub-Category | Cases Determined between April 2023 - March 2024 Table 3.4

| elivery Sub-Cate            | egories <i>only</i> :                           |                                                               |                                                                                             |                                                                                                     |                                                                                                                           |                                                                                                                                           |                                                                                                                                                                        |                                                                                                                                                                                       |
|-----------------------------|-------------------------------------------------|---------------------------------------------------------------|---------------------------------------------------------------------------------------------|-----------------------------------------------------------------------------------------------------|---------------------------------------------------------------------------------------------------------------------------|-------------------------------------------------------------------------------------------------------------------------------------------|------------------------------------------------------------------------------------------------------------------------------------------------------------------------|---------------------------------------------------------------------------------------------------------------------------------------------------------------------------------------|
| Severe<br>Maladministration | Maladministration                               | Service<br>failure                                            | Mediation                                                                                   | Redress                                                                                             | No<br>maladministration                                                                                                   | Outside<br>Jurisdiction                                                                                                                   | Withdrawn                                                                                                                                                              | Total<br>▼                                                                                                                                                                            |
| 0                           | 1                                               | 3                                                             | 0                                                                                           | 0                                                                                                   | 1                                                                                                                         | 0                                                                                                                                         | 0                                                                                                                                                                      | 5                                                                                                                                                                                     |
| 1                           | 1                                               | 0                                                             | 0                                                                                           | 1                                                                                                   | 0                                                                                                                         | 0                                                                                                                                         | 0                                                                                                                                                                      | 3                                                                                                                                                                                     |
| 0                           | 1                                               | 0                                                             | 0                                                                                           | 0                                                                                                   | 1                                                                                                                         | 0                                                                                                                                         | 0                                                                                                                                                                      | 2                                                                                                                                                                                     |
| 0                           | 0                                               | 0                                                             | 0                                                                                           | 0                                                                                                   | 1                                                                                                                         | 0                                                                                                                                         |                                                                                                                                                                        | 1                                                                                                                                                                                     |
| 0                           | 0                                               | 1                                                             | 0                                                                                           | 0                                                                                                   | 0                                                                                                                         | 0                                                                                                                                         | 0                                                                                                                                                                      | 1                                                                                                                                                                                     |
| 1                           | 3                                               | 4                                                             | 0                                                                                           | 1                                                                                                   | 3                                                                                                                         | 0                                                                                                                                         | 0                                                                                                                                                                      | 12                                                                                                                                                                                    |
|                             | Severe<br>Maladministration<br>0<br>1<br>0<br>0 | Maladministration 1   0 1   1 1   0 1   0 0   0 0   0 0   0 0 | Severe<br>MaladministrationMaladministration<br>failureService<br>failure013110010000000001 | Severe<br>MaladministrationMaladministration<br>failureMediation<br>failure013011000100000000000010 | Severe<br>MaladministrationMaladministration<br>failureService<br>failureMediation<br>Redress0130110011000100000000100010 | Severe<br>MaladministrationMaladministrationService<br>failureMediationRedressNo<br>maladministration013001110010010010000001001000001000 | Severe<br>MaladministrationMaladministrationService<br>failureMediationRedressNo<br>maladministrationOutside<br>Jurisdiction013001011001000100100000001000100000010000 | Severe<br>MaladministrationMaladministrationService<br>failureMediationRedressNo<br>maladministrationOutside<br>JurisdictionWithdrawn013001001100100001000100000001000000000000100000 |

#### **Top Sub-Categories** | Cases determined between April 2023 - March 2024