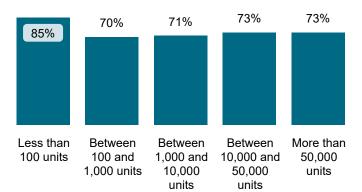

## Not Applicable

Maladministration Rate Comparison | Cases determined between April 2023 - March 2024

NATIONAL MALADMINISTRATION RATE: 73%

The landlord performed

well when

compared to similar landlords by size and type.

National Mal Rate by Landlord Size: Table 1.1

by Landlord Type: Table 1.2

Housing ALMO or TMO Association

Local Authority / Other