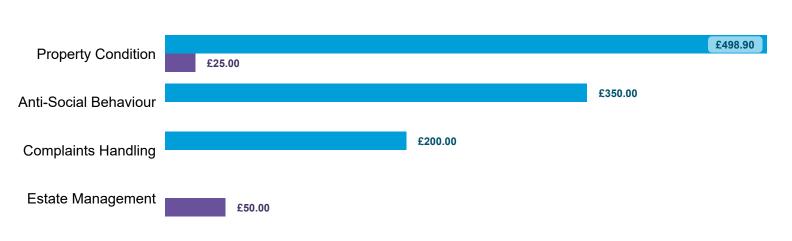

Compensation Ordered | Cases Determined between April 2023 - March 2024

Table 5.1

OrderedRecommended