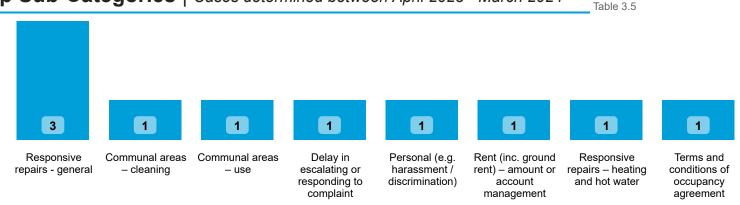

#### LANDLORD PERFORMANCE

Women's Pioneer Housing Limited

DATA REFRESHED: July 2024

Top Sub-Categories | Cases determined between April 2023 - March 2024

Orders Made by Type | Orders on cases determined between April 2023 - March 2024