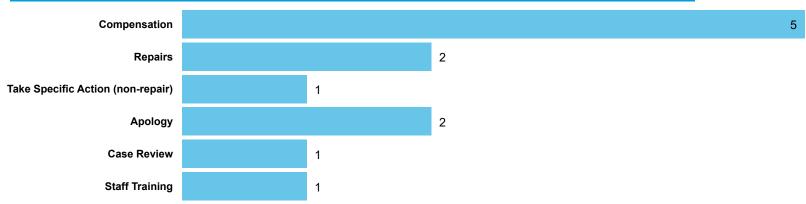

#### LANDLORD PERFORMANCE

Women's Pioneer Housing Limited

DATA REFRESHED: July 2024

Top Sub-Categories | Cases determined between April 2023 - March 2024

Orders Made by Type | Orders on cases determined between April 2023 - March 2024

Table 4.1

Order Compliance | Order target dates between April 2023 - March 2024 Table 4.2

| Order     | Within 3 | 3 Months |  |  |  |
|-----------|----------|----------|--|--|--|
| Complete? | Count    | %        |  |  |  |
| Complied  | 12       | 100%     |  |  |  |
| Total     | 12       | 100%     |  |  |  |