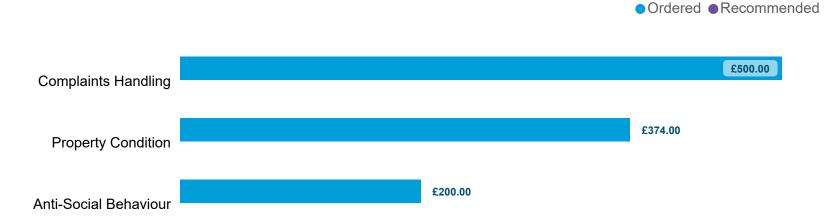

Compensation Ordered | Cases Determined between April 2023 - March 2024

Table 5 1