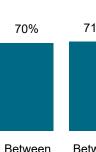

# Not Applicable

Maladministration Rate Comparison | Cases determined between April 2023 - March 2024

NATIONAL MALADMINISTRATION RATE: 73%

The landlord performed compared to similar landlords by size and type.

well when

by Landlord Type: Table 1.2 National Mal Rate by Landlord Size: Table 1.1

85%

Less than 100 units 1.000 units

100 and

71% Between 1,000 and 10,000 and

10.000

units

50.000

units

Housing Association

Local Authority / ALMO or TMO

Other