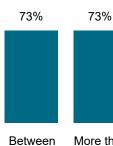

well when

by Landlord Type: Table 1.2 National Mal Rate by Landlord Size: Table 1.1

85%

Less than 100 units 1.000 units

100 and

71% Between 1,000 and 10,000 and

10.000

units

50.000

units

Housing Association

Local Authority / ALMO or TMO

Other