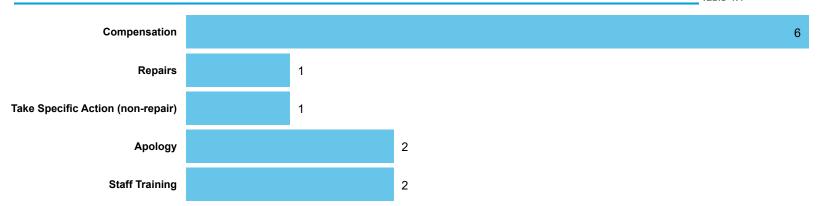

# LANDLORD PERFORMANCE

DATA REFRESHED: July 2024

Winchester City Council

Orders Made by Type | Orders on cases determined between April 2023 - March 2024

Table 4.1

Order Compliance | Order target dates between April 2023 - March 2024