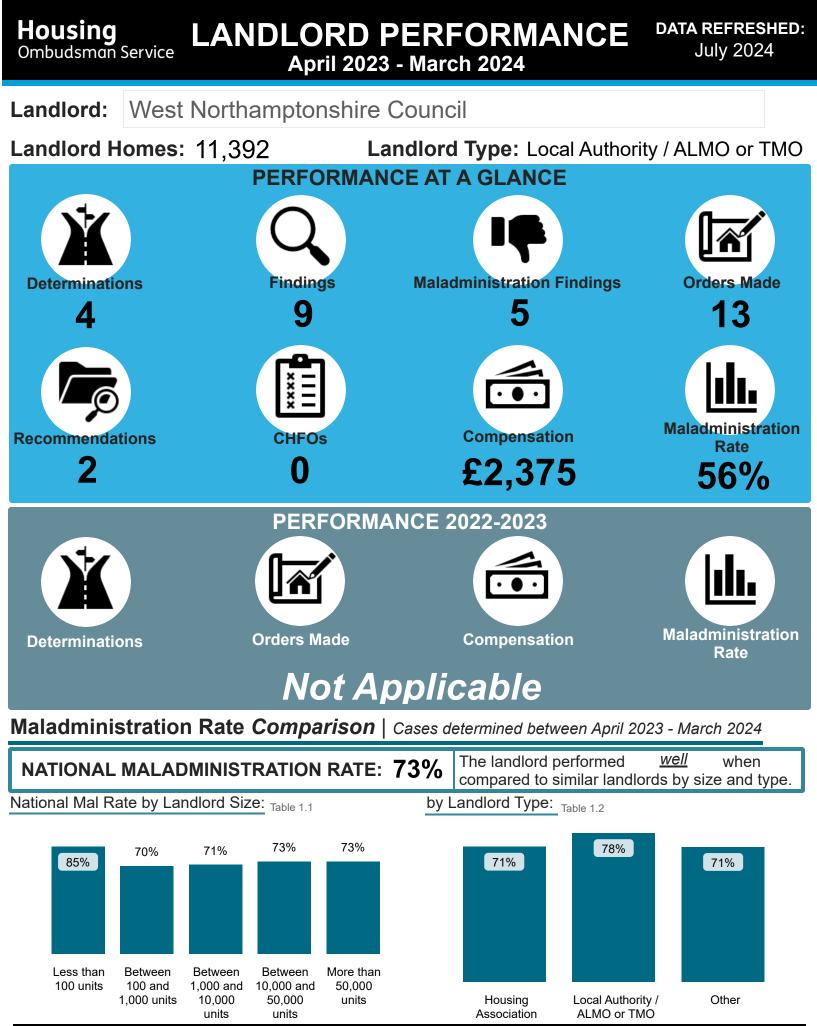

# LANDLORD PERFORMANCE West Northamptonshire Council

DATA REFRESHED: July 2024

% Findings

0%

33%

22% 0%

22% 22%

0%

0%

#### Findings Comparison | Cases determined between April 2023 - March 2024

#### National Performance by Landlord Size: Table 2.1

| Outcome                  | Less than | Between 100     | Between 1.000    | Between 10.000   | More than    | Total | west Northamptonshi      |
|--------------------------|-----------|-----------------|------------------|------------------|--------------|-------|--------------------------|
|                          | 100 units | and 1,000 units | and 10,000 units | and 50,000 units | 50,000 units | Total | Outcome                  |
| Severe Maladministration | 14%       | 6%              | 4%               | 8%               | 7%           | 7%    | Severe Maladministration |
| Maladministration        | 35%       | 37%             | 41%              | 42%              | 43%          | 42%   | Maladministration        |
| Service failure          | 18%       | 19%             | 20%              | 18%              | 19%          | 19%   | Service failure          |
| Mediation                | 0%        | 0%              | 1%               | 1%               | 1%           | 1%    | Mediation                |
| Redress                  | 0%        | 5%              | 7%               | 8%               | 12%          | 9%    | Redress                  |
| No maladministration     | 12%       | 21%             | 20%              | 15%              | 12%          | 15%   | No maladministration     |
| Outside Jurisdiction     | 22%       | 11%             | 8%               | 7%               | 5%           | 7%    | Outside Jurisdiction     |
| Withdrawn                | 0%        | 0%              | 0%               | 0%               | 0%           | 0%    | Withdrawn                |

#### National Performance by Landlord Type: Table 2.2

| Outcome                  | Housing Association | Local Authority / ALMO or TMO | Other | Total | Outcome                  | % Findings |
|--------------------------|---------------------|-------------------------------|-------|-------|--------------------------|------------|
| Severe Maladministration | 6%                  | 9%                            | 6%    | 7%    | Severe Maladministration | 0%         |
| Maladministration        | 41%                 | 45%                           | 36%   | 42%   | Maladministration        | 33%        |
| Service failure          | 19%                 | 18%                           | 21%   | 19%   | Service failure          | 22%        |
| Mediation                | 1%                  | 1%                            | 0%    | 1%    | Mediation                | 0%         |
| Redress                  | 12%                 | 4%                            | 5%    | 9%    | Redress                  | 22%        |
| No maladministration     | 15%                 | 15%                           | 21%   | 15%   | No maladministration     | 22%        |
| Outside Jurisdiction     | 6%                  | 9%                            | 11%   | 7%    | Outside Jurisdiction     | 0%         |
| Withdrawn                | 0%                  | 0%                            | 0%    | 0%    | Withdrawn                | 0%         |

# Landlord Findings by Category | Cases determined between April 2023 - March 2024

| Category                                    | Severe<br>Maladministration | Maladministration | Service<br>failure | Mediation | Redress | No<br>maladministration | Outside<br>Jurisdiction | Withdrawn | Total<br>▼ |
|---------------------------------------------|-----------------------------|-------------------|--------------------|-----------|---------|-------------------------|-------------------------|-----------|------------|
| Complaints Handling                         | 0                           | 1                 | 1                  | 0         | 1       | 1                       | 0                       | 0         | 4          |
| Property Condition                          | 0                           | 2                 | 0                  | 0         | 0       | 1                       | 0                       | 0         | 3          |
| Estate Management                           | 0                           | 0                 | 1                  | 0         | 0       | 0                       | 0                       | 0         | 1          |
| Health and Safety (inc.<br>building safety) | 0                           | 0                 | 0                  | 0         | 1       | 0                       | 0                       | 0         | 1          |
| Total                                       | 0                           | 3                 | 2                  | 0         | 2       | 2                       | 0                       | 0         | 9          |

# **LANDLORD PERFORMANCE** West Northamptonshire Council

#### Findings by Category Comparison | Cases determined between April 2023 - March 2024

| Top Categories for West Northamptonshire Council |   |                              |                              |  |  |  |  |  |
|--------------------------------------------------|---|------------------------------|------------------------------|--|--|--|--|--|
| Category                                         |   | % Landlord Maladministration | % National Maladministration |  |  |  |  |  |
| Complaints Handling                              | 4 | 50%                          | 84%                          |  |  |  |  |  |
| Property Condition                               | 3 | 67%                          | 73%                          |  |  |  |  |  |
| Estate Management                                | 1 | 100%                         | 60%                          |  |  |  |  |  |
| Health and Safety (inc. building safety)         | 1 | 0%                           | 62%                          |  |  |  |  |  |
|                                                  |   |                              |                              |  |  |  |  |  |

#### National Maladministration Rate by Landlord Size: Table 3.2

| Category                                    | Less than<br>100 units | Between 100<br>and 1,000 units | Between 1,000<br>and 10,000 units | Between 10,000 and 50,000 units | More than 50,000 units | % Landlord<br>Maladministration |
|---------------------------------------------|------------------------|--------------------------------|-----------------------------------|---------------------------------|------------------------|---------------------------------|
| Complaints Handling                         | 100%                   | 87%                            | 87%                               | 86%                             | 81%                    | 50%                             |
| Estate Management                           | 50%                    | 67%                            | 66%                               | 58%                             | 59%                    | 100%                            |
| Health and Safety (inc.<br>building safety) | 0%                     | 67%                            | 68%                               | 56%                             | 65%                    | 0%                              |
| Property Condition                          | 75%                    | 63%                            | 72%                               | 74%                             | 74%                    | 67%                             |

#### National Maladministration Rate by Landlord Type: Table 3.3

| Category                                    | Housing Association | Local Authority / ALMO or TMO | Other | % Landlord Maladministration |
|---------------------------------------------|---------------------|-------------------------------|-------|------------------------------|
| Complaints Handling                         | 81%                 | 91%                           | 91%   | 50%                          |
| Estate Management                           | 59%                 | 65%                           | 38%   | 100%                         |
| Health and Safety (inc.<br>building safety) | 58%                 | 69%                           | 80%   | 0%                           |
| Property Condition                          | 72%                 | 77%                           | 59%   | 67%                          |

## Findings by Sub-Category | Cases Determined between April 2023 - March 2024 Table 3.4

Highlighted Service Delivery Sub-Categories only:

| Sub-Category                     | Severe<br>Maladministration | Maladministration | Service<br>failure | Mediation | Redress | No<br>maladministration | Outside<br>Jurisdiction | Withdrawn | Total<br>▼ |
|----------------------------------|-----------------------------|-------------------|--------------------|-----------|---------|-------------------------|-------------------------|-----------|------------|
| Communal areas – pest<br>control |                             | 0                 | 1                  | 0         | 0       | 0                       | 0                       |           | 1          |
| Gas inspections and safety       | 0                           | 0                 | 0                  | 0         | 1       | 0                       | 0                       | 0         | 1          |
| Pest control (within property)   | 0                           | 0                 | 0                  | 0         | 0       | 1                       | 0                       | 0         | 1          |
| Responsive repairs -<br>general  | 0                           | 1                 | 0                  | 0         | 0       | 0                       | 0                       | 0         | 1          |
| Total                            | 0                           | 1                 | 1                  | 0         | 1       | 1                       | 0                       | 0         | 4          |

#### Orders Made by Type | Orders on cases determined between April 2023 - March 2024

#### Order Compliance | Order target dates between April 2023 - March 2024

| Order     | Within 3 Months |      |  |  |  |
|-----------|-----------------|------|--|--|--|
| Complete? | Count           | %    |  |  |  |
| Complied  | 13              | 100% |  |  |  |
| Total     | 13              | 100% |  |  |  |

## **Compensation Ordered** | Cases Determined between April 2023 - March 2024

Ordered Recommended