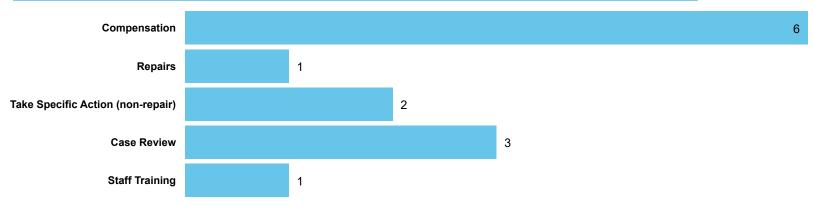

#### Orders Made by Type | Orders on cases determined between April 2023 - March 2024