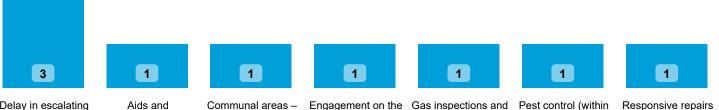

## Findings by Sub-Category | Cases Determined between April 2023 - March 2024 Table 3.4

Highlighted Service Delivery Sub-Categories only:

| Sub-Category                     | Severe<br>Maladministration | Maladministration | Service<br>failure | Mediation | Redress | No<br>maladministration | Outside<br>Jurisdiction | Withdrawn | Total<br>▼ |
|----------------------------------|-----------------------------|-------------------|--------------------|-----------|---------|-------------------------|-------------------------|-----------|------------|
| Communal areas – pest<br>control |                             | 0                 | 1                  | 0         | 0       | 0                       | 0                       |           | 1          |
| Gas inspections and safety       | 0                           | 0                 | 0                  | 0         | 1       | 0                       | 0                       | 0         | 1          |
| Pest control (within property)   | 0                           | 0                 | 0                  | 0         | 0       | 1                       | 0                       | 0         | 1          |
| Responsive repairs -<br>general  | 0                           | 1                 | 0                  | 0         | 0       | 0                       | 0                       | 0         | 1          |
| Total                            | 0                           | 1                 | 1                  | 0         | 1       | 1                       | 0                       | 0         | 4          |

Delay in escalating or responding to complaint

adaptations

pest control

complaint safety

ithin Responsive re - general

property)