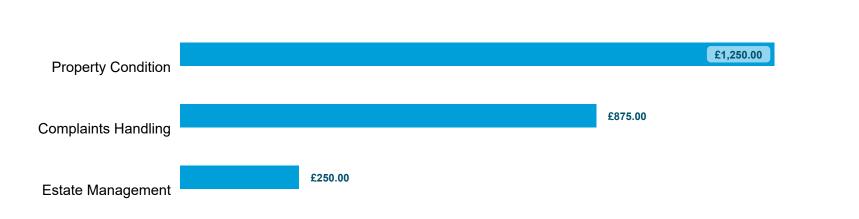

## **Compensation Ordered** | Cases Determined between April 2023 - March 2024

Ordered Recommended