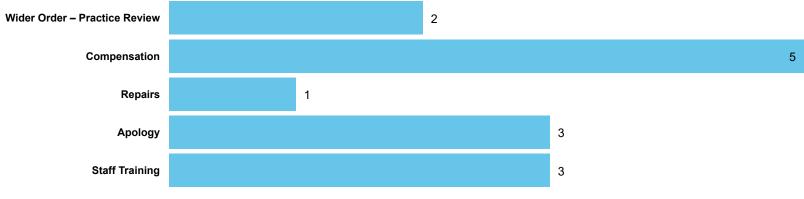

## Landlord Findings by Category | Cases determined between April 2023 - March 2024

| Category                        | Severe<br>Maladministration | Maladministration | Service<br>failure | Mediation | Redress | No<br>maladministration | Outside<br>Jurisdiction | Withdrawn | Total<br>▼ |
|---------------------------------|-----------------------------|-------------------|--------------------|-----------|---------|-------------------------|-------------------------|-----------|------------|
| Property Condition              | 0                           | 2                 | 1                  | 0         | 0       | 0                       | 0                       | 0         | 3          |
| Complaints Handling             | 0                           | 1                 | 1                  | 0         | 0       | 0                       | 0                       | 0         | 2          |
| Anti-Social Behaviour           | 0                           | 1                 | 0                  | 0         | 0       | 0                       | 0                       | 0         | 1          |
| Information and data management | 0                           | 1                 | 0                  | 0         | 0       | 0                       | 0                       | 0         | 1          |
| Total                           | 0                           | 5                 | 2                  | 0         | 0       | 0                       | 0                       | 0         | 7          |