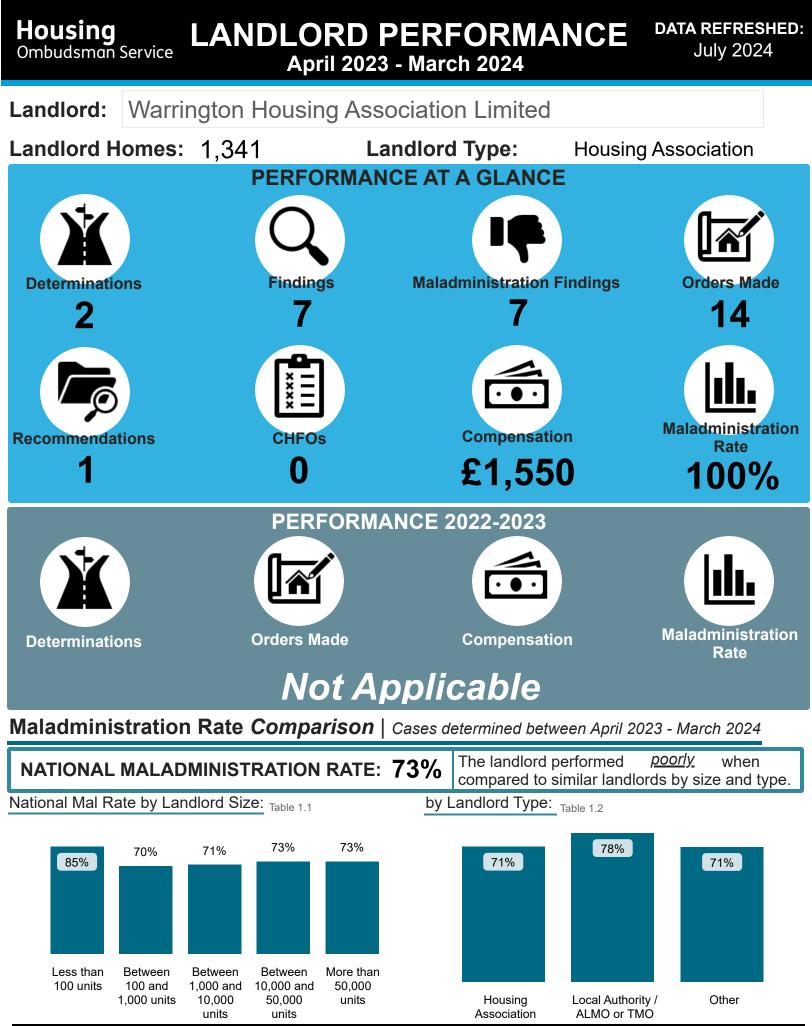

## Housing Ombudsman Service

# LANDLORD PERFORMANCE REPORT

## 2023/2024

Warrington Housing Association Limited

arrington Housing Association Limited



Housing Ombudsman

## **LANDLORD PERFORMANCE** *Warrington Housing Association Limited*

DATA REFRESHED: July 2024

#### Findings Comparison | Cases determined between April 2023 - March 2024

#### National Performance by Landlord Size: Table 2.1

| Outcome                  | Less than | Between 100     | Between 1,000    | Between 10,000   | More than    | Total |  |
|--------------------------|-----------|-----------------|------------------|------------------|--------------|-------|--|
| <b>A</b>                 | 100 units | and 1,000 units | and 10,000 units | and 50,000 units | 50,000 units |       |  |
| Severe Maladministration | 14%       | 6%              | 4%               | 8%               | 7%           | 7%    |  |
| Maladministration        | 35%       | 37%             |