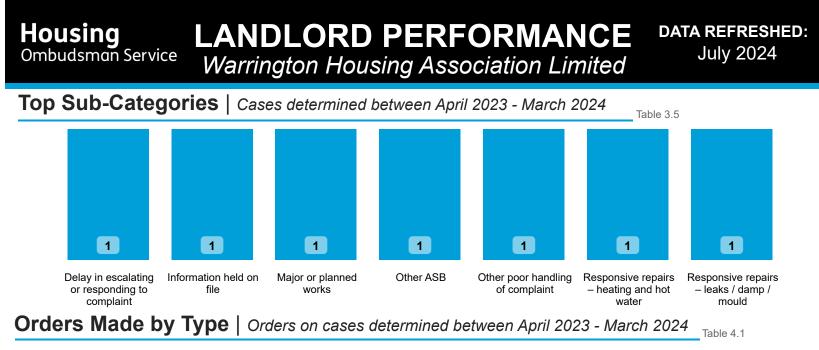

## Findings by Sub-Category | Cases Determined between April 2023 - March 2024 Table 3.4

Highlighted Service Delivery Sub-Categories only:

| Sub-Category                                  | Severe<br>Maladministration | Maladministration | Service<br>failure | Mediation | Redress | No<br>maladministration | Outside<br>Jurisdiction | Withdrawn | Total<br>▼ |
|-----------------------------------------------|-----------------------------|-------------------|--------------------|-----------|---------|-------------------------|-------------------------|-----------|------------|
| Responsive repairs –<br>heating and hot water | 0                           | 0                 | 1                  | 0         | 0       | 0                       | 0                       | 0         | 1          |
| Responsive repairs –<br>leaks / damp / mould  | 0                           | 1                 | 0                  | 0         | 0       | 0                       | 0                       | 0         | 1          |
| Total                                         | 0                           | 1                 | 1                  | 0         | 0       | 0                       | 0                       | 0         | 2          |