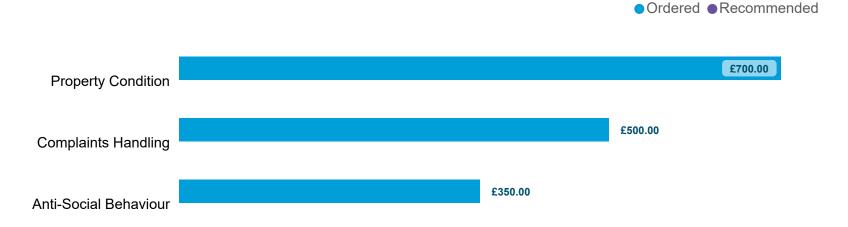

/ mould  | 0                           | 1                 | 0                  | 0         | 0       | 0                       | 0                       | 0         | 1          |
| Total                                         | 0                           | 1                 | 1                  | 0         | 0       | 0                       | 0                       | 0         | 2          |





### Order Compliance | Order target dates between April 2023 - March 2024

| Order     | Within 3 Months |      |  |  |  |
|-----------|-----------------|------|--|--|--|
| Complete? | Count           | %    |  |  |  |
| Complied  | 14              | 100% |  |  |  |
| Total     | 14              | 100% |  |  |  |

### Compensation Ordered | Cases Determined between April 2023 - March 2024