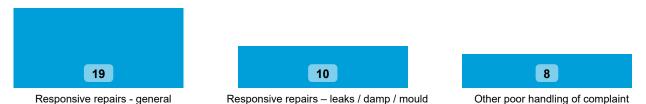

#### Findings by Sub-Category | Cases Determined between April 2023 - March 2024 Table 3.4

Highlighted Service Delivery Sub-Categories only:

| Sub-Category                                         | Severe<br>Maladministration | Maladministration | Service failure | Mediation | Redress | No<br>maladministration | Outside<br>Jurisdiction | Withdrawn | Total<br>▼ |
|------------------------------------------------------|-----------------------------|-------------------|-----------------|-----------|---------|-------------------------|-------------------------|-----------|------------|
| Responsive repairs - general                         | 0                           | 11                | 4               | 0         | 2       | 2                       | 0                       | 0         | 19         |
| Responsive repairs – leaks / damp / mould            | 1                           | 4                 | 1               | 0         | 2       | 2                       | 0                       | 0         | 10         |
| Staff conduct                                        | 0                           | 0                 | 0               | 0         | 0       | 3                       | 0                       | 0         | 3          |
| Noise                                                | 1                           | 0                 | 0               | 0         | 0       | 1                       | 0                       | 0         | 2          |
| Decants (temp. or permanent)                         | 0                           | 1                 | 0               | 0         | 0       | 0                       | 0                       | 0         | 1          |
| Pest control (within property)                       | 0                           | 0                 | 1               | 0         | 0       | 0                       | 0                       | 0         | 1          |
| Responsive repairs – heating and hot water           | 0                           | 0                 | 0               | 0         | 1       | 0                       | 0                       | 0         | 1          |
| Service charges –<br>amount or account<br>management | 0                           | 0                 | 1               | 0         | 0       | 0                       | 0                       | 0         | 1          |
| Total                                                | 2                           | 16                | 7               | 0         | 5       | 8                       | 0                       | 0         | 38         |