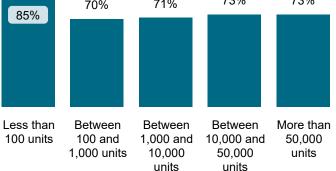

#### Maladministration Rate Comparison | Cases determined between April 2023 - March 2024

NATIONAL MALADMINISTRATION RATE: 73%

<u>similarly</u> The landlord performed compared to similar landlords by size and type.

National Mal Rate by Landlord Size: Table 1.1

73% 73% 71% 70% 85%

Housing Association

Local Authority / ALMO or TMO

Other