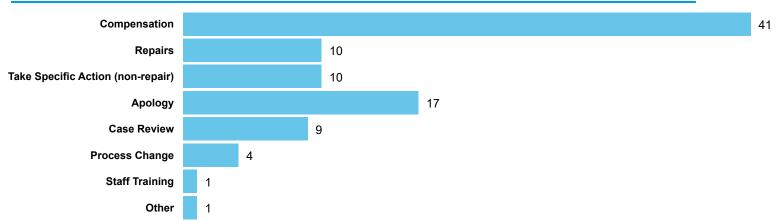

#### Orders Made by Type | Orders on cases determined between April 2023 - March 2024

Table 4.1