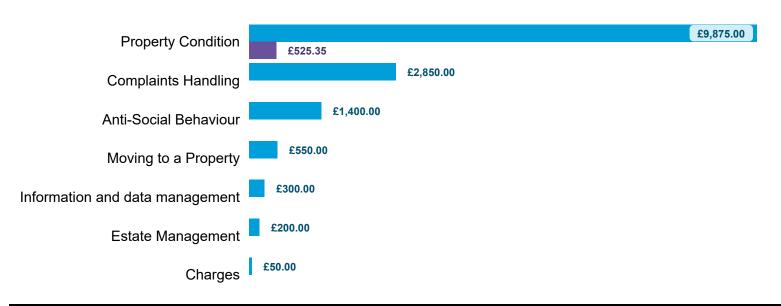

| 2                           | 16                | 7               | 0         | 5       | 8                       | 0                       | 0         | 38         |

#### LANDLORD PERFORMANCE

**DATA REFRESHED:** July 2024

Wandsworth Council





#### Orders Made by Type | Orders on cases determined between April 2023 - March 2024

Table 4.1



#### Order Compliance | Order target dates between April 2023 - March 2024 Table 4.2

| Order     | Overdue |    | Within 3 | 8 Months |
|-----------|---------|----|----------|----------|
| Complete? | Count   | %  | Count    | %        |
| Complied  | 3       | 3% | 90       | 97%      |
| Total     | 3       | 3% | 90       | 97%      |

#### Compensation Ordered | Cases Determined between April 2023 - March 2024