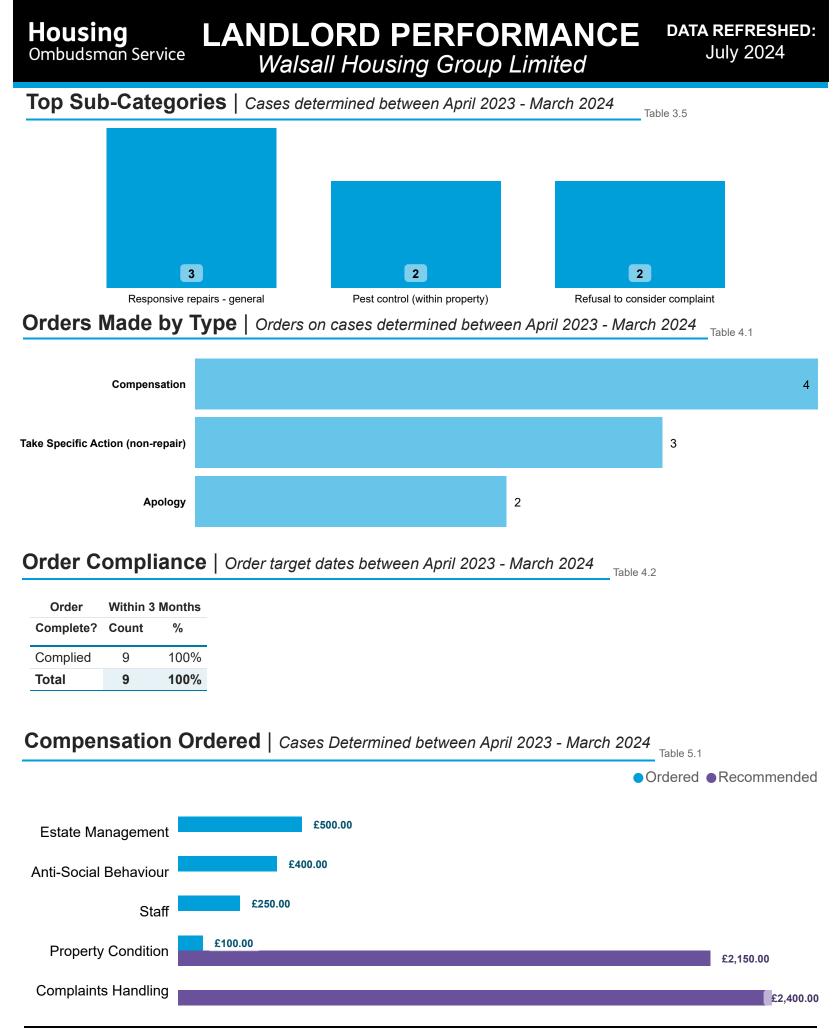

## Findings by Sub-Category | Cases Determined between April 2023 - March 2024 Table 3.4

Highlighted Service Delivery Sub-Categories only:

| Sub-Category                                 | Severe<br>Maladministration | Maladministration | Service<br>failure | Mediation | Redress | No<br>maladministration | Outside<br>Jurisdiction | Withdrawn | Total<br>▼ |
|----------------------------------------------|-----------------------------|-------------------|--------------------|-----------|---------|-------------------------|-------------------------|-----------|------------|
| Responsive repairs -<br>general              | 0                           | 0                 | 0                  | 0         | 2       | 1                       | 0                       | 0         | 3          |
| Pest control (within property)               | 0                           | 1                 | 0                  | 0         | 1       | 0                       | 0                       | 0         | 2          |
| Decants (temp. or permanent)                 | 0                           | 0                 | 0                  | 0         | 0       | 1                       | 0                       | 0         | 1          |
| Noise                                        | 0                           | 1                 | 0                  | 0         | 0       | 0                       | 0                       | 0         | 1          |
| Responsive repairs –<br>leaks / damp / mould | 0                           | 0                 | 0                  | 0         | 0       | 1                       | 0                       | 0         | 1          |
| Staff conduct                                | 0                           | 1                 | 0                  | 0         | 0       | 0                       | 0                       | 0         | 1          |
| Total                                        | 0                           | 3                 | 0                  | 0         | 3       | 3                       | 0                       | 0         | 9          |