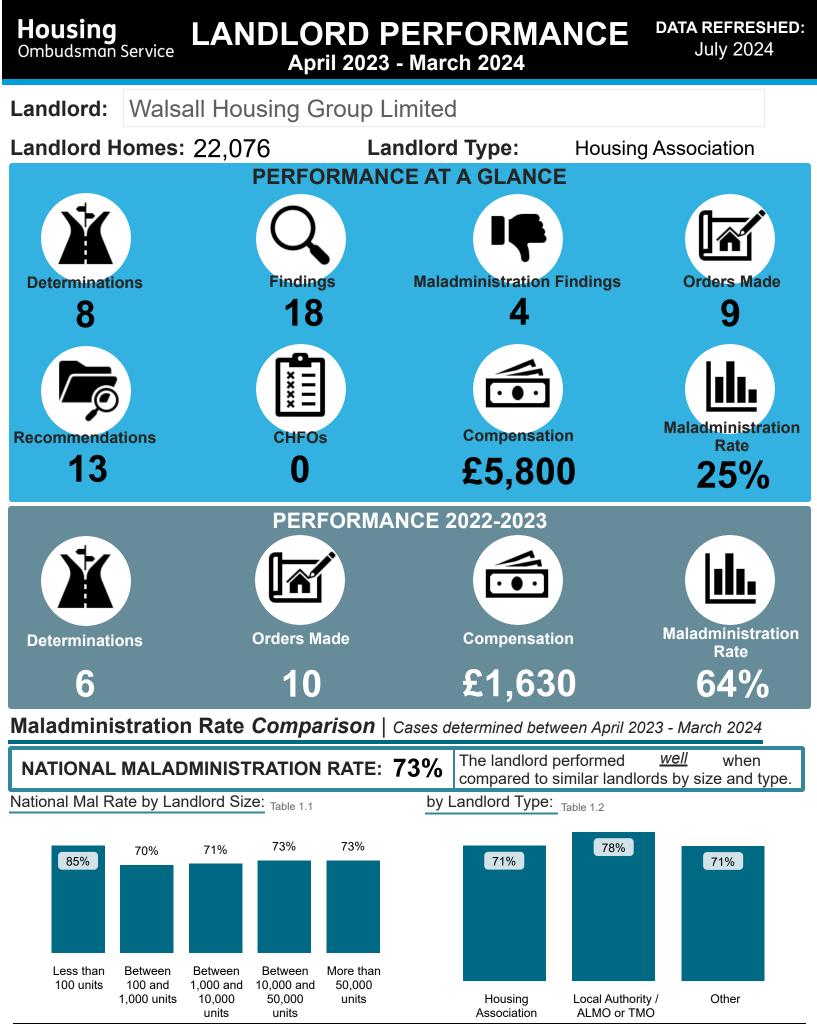

## Housing Ombudsman Service

# LANDLORD PERFORMANCE REPORT

2023/2024 Walsall Housing Group Limited

ousing Croup Linited

alsall Housing Group Limited



Housing Ombudsman

Page 1

## LANDLORD PERFORMANCE Walsall Housing Group Limited

% Findings

0%

22%

0% 0%

28% 39%

11%

0%

Walsall Housing Group Limited

#### Findings Comparison | Cases determined between April 2023 - March 2024

#### National Performance by Landlord Size: Table 2.1

| Outcome                  | Less than | Between 100     | Between 1.000    | Between 10.000   | More than    | Total | Walsall Housing Group    |
|--------------------------|-----------|-----------------|------------------|------------------|--------------|-------|--------------------------|
|                          | 100 units | and 1,000 units | and 10,000 units | and 50,000 units | 50,000 units | Total | Outcome                  |
| Severe Maladministration | 14%       | 6%              | 4%