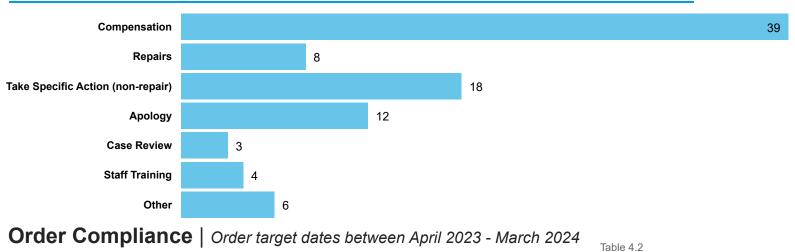

## Orders Made by Type | Orders on cases determined between April 2023 - March 2024

| Order     | Within 3 | 6 Months |
|-----------|----------|----------|
| Complete? | Count    | %        |
| Complied  | 85       | 100%     |
| Total     | 85       | 100%     |