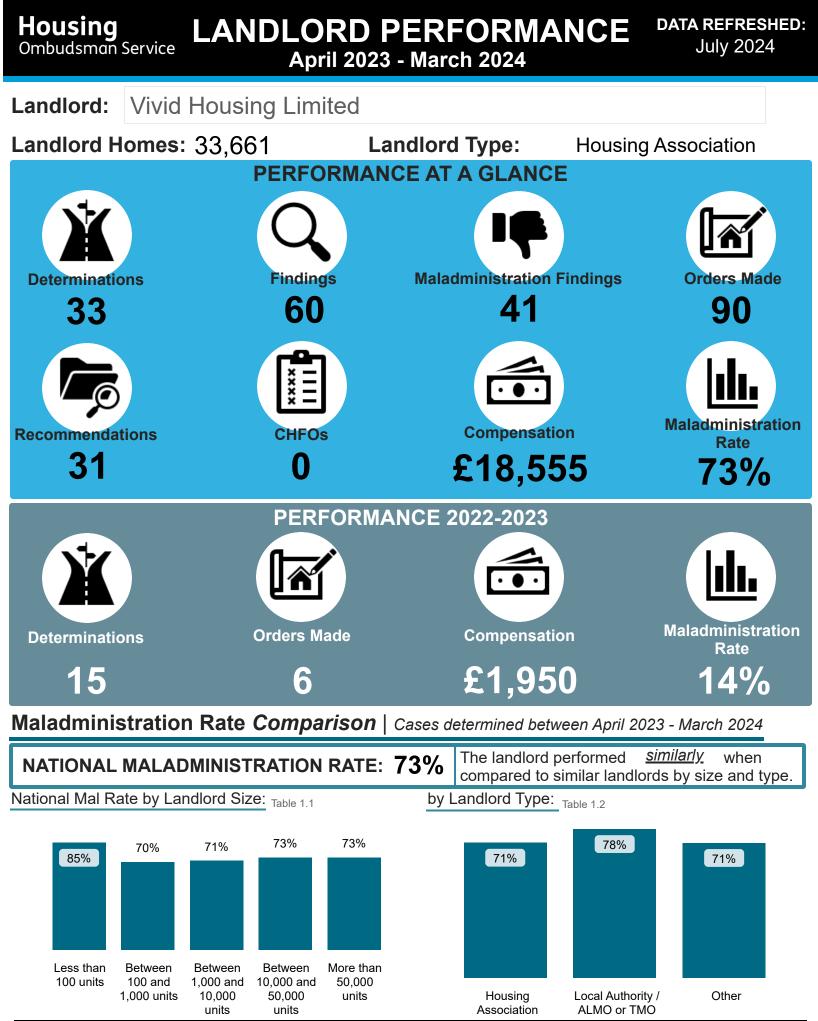

## Housing Ombudsman Service

# LANDLORD PERFORMANCE REPORT

## 2023/2024

**Vivid Housing Limited** 

d Housing Limited

Housing Ombudsman

## LANDLORD PERFORMANCE Vivid Housing Limited