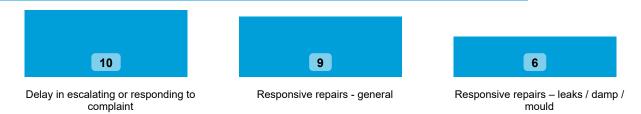

## **Top Sub-Categories** | Cases determined between April 2023 - March 2024

Table 3.5

## Findings by Sub-Category | Cases Determined between April 2023 - March 2024 Table 3.4

Highlighted Service Delivery Sub-Categories only:

| Sub-Category                                         | Severe<br>Maladministration | Maladministration | Service<br>failure | Mediation | Redress | No<br>maladministration | Outside<br>Jurisdiction | Withdrawn | Total<br>▼ |
|------------------------------------------------------|-----------------------------|-------------------|--------------------|-----------|---------|-------------------------|-------------------------|-----------|------------|
| Responsive repairs -<br>general                      | 1                           | 2                 | 5                  | 0         | 0       | 1                       | 0                       | 0         | 9          |
| Responsive repairs –<br>leaks / damp / mould         | 3                           | 2                 | 0                  | 1         | 0       | 0                       | 0                       | 0         | 6          |
| Noise                                                | 1                           | 0                 | 2                  | 0         | 0       | 0                       | 0                       | 0         | 3          |
| Service charges –<br>amount or account<br>management | 0                           | 1                 | 1                  | 0         | 1       | 0                       | 0                       | 0         | 3          |
| Asbestos                                             | 0                           | 0                 | 0                  | 0         | 1       | 0                       | 0                       | 0         | 1          |
| Gas inspections and safety                           | 0                           | 0                 | 0                  | 0         | 0       | 1                       | 0                       | 0         | 1          |
| Responsive repairs –<br>heating and hot water        | 0                           | 1                 | 0                  | 0         | 0       | 0                       | 0                       | 0         | 1          |
| Staff conduct                                        | 0                           | 0                 | 1                  | 0         | 0       | 0                       | 0                       | 0         | 1          |
| Total                                                | 5                           | 6                 | 9                  | 1         | 2       | 2                       | 0                       | 0         | 25         |