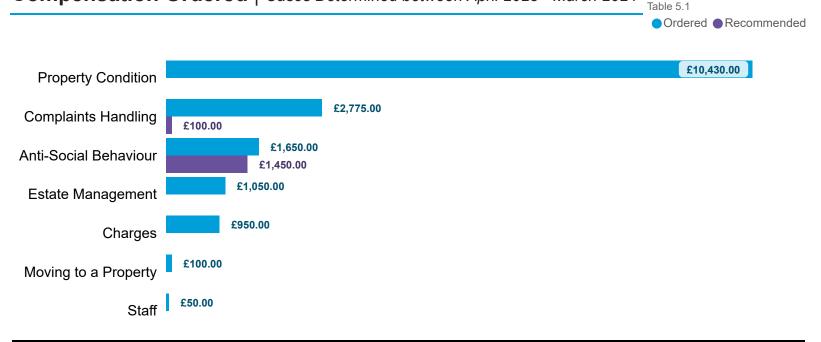

| 1                  | 0         | 0       | 0                       | 0                       | 0         | 1          |
| Total                                                | 5                           | 6                 | 9                  | 1         | 2       | 2                       | 0                       | 0         | 25         |

## **Top Sub-Categories** | Cases determined between April 2023 - March 2024



Table 3.5

## Orders Made by Type | Orders on cases determined between April 2023 - March 2024



| Order     | Within 3 | 6 Months |
|-----------|----------|----------|
| Complete? | Count    | %        |
| Complied  | 85       | 100%     |
| Total     | 85       | 100%     |

## Compensation Ordered | Cases Determined between April 2023 - March 2024