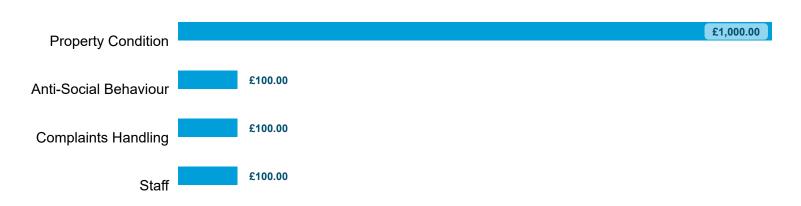

| 1                           | 0                 | 1                  | 0         | 0       | 0                       | 0                       | 0         | 2          |

Page 3

# LANDLORD PERFORMANCE

DATA REFRESHED: July 2024

**Uttlesford District Council** 



Orders Made by Type | Orders on cases determined between April 2023 - March 2024 Table 4.1



#### Order Compliance | Order target dates between April 2023 - March 2024 Table 4.2

| Order     | Within 3 | nin 3 Months |  |  |  |
|-----------|----------|--------------|--|--|--|
| Complete? | Count    | %            |  |  |  |
| Complied  | 9        | 100%         |  |  |  |
| Total     | 9        | 100%         |  |  |  |

#### Compensation Ordered | Cases Determined between April 2023 - March 2024