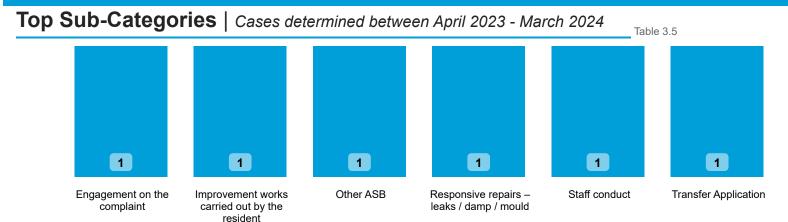

### Findings by Sub-Category | Cases Determined between April 2023 - March 2024 Table 3.4

Highlighted Service Delivery Sub-Categories only:

| Sub-Category                                 | Severe<br>Maladministration | Maladministration | Service<br>failure | Mediation | Redress | No<br>maladministration | Outside<br>Jurisdiction | Withdrawn | Total<br>▼ |
|----------------------------------------------|-----------------------------|-------------------|--------------------|-----------|---------|-------------------------|-------------------------|-----------|------------|
| Responsive repairs –<br>leaks / damp / mould | 1                           | 0                 | 0                  | 0         | 0       | 0                       | 0                       | 0         | 1          |
| Staff conduct                                | 0                           | 0                 | 1                  | 0         | 0       | 0                       | 0                       | 0         | 1          |
| Total                                        | 1                           | 0                 | 1                  | 0         | 0       | 0                       | 0                       | 0         | 2          |