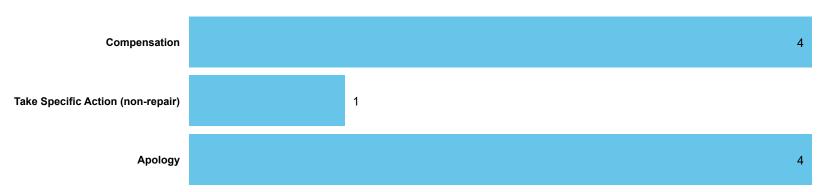

# LANDLORD PERFORMANCE

DATA REFRESHED: July 2024

**Uttlesford District Council** 

Orders Made by Type | Orders on cases determined between April 2023 - March 2024 Table 4.1