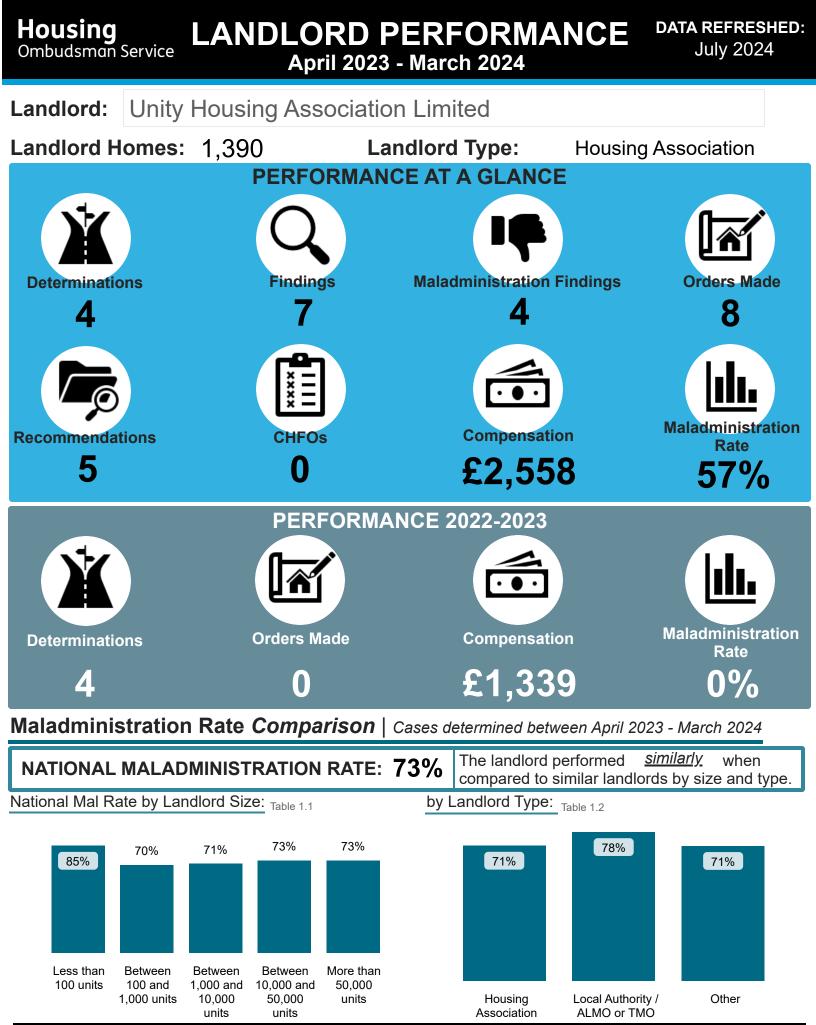

# LANDLORD PERFORMANCE Unity Housing Association Limited

DATA REFRESHED: July 2024