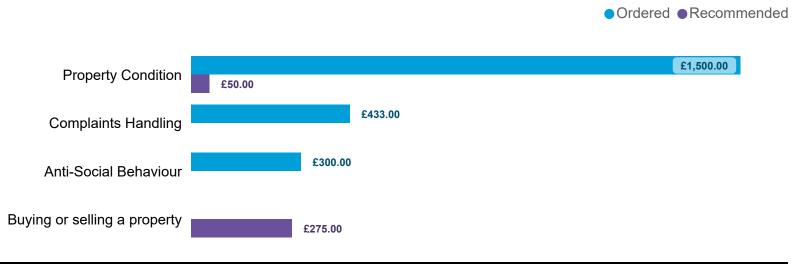

| 0         | 0       | 0                       | 0                       | 0         | 1          |
| Total                           | 0                           | 1                 | 0                  | 0         | 0       | 0                       | 0                       | 0         | 1          |



#### Orders Made by Type | Orders on cases determined between April 2023 - March 2024



### Order Compliance | Order target dates between April 2023 - March 2024

| Order     | Within 3 Months |      |  |  |  |
|-----------|-----------------|------|--|--|--|
| Complete? | Count           | %    |  |  |  |
| Complied  | 8               | 100% |  |  |  |
| Total     | 8               | 100% |  |  |  |

# Compensation Ordered | Cases Determined between April 2023 - March 2024