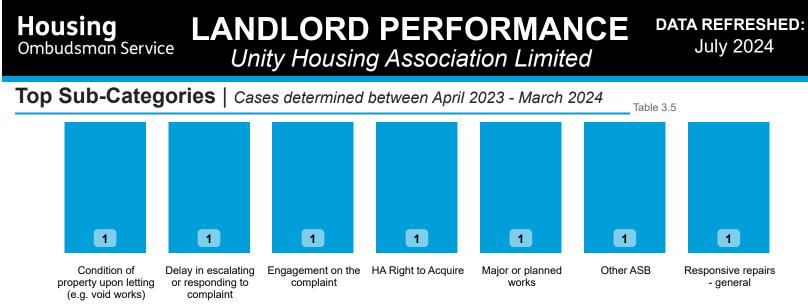

# Findings by Sub-Category | Cases Determined between April 2023 - March 2024 Table 3.4

Highlighted Service Delivery Sub-Categories *only*:

| Sub-Category                    | Severe<br>Maladministration | Maladministration | Service<br>failure | Mediation | Redress | No<br>maladministration | Outside<br>Jurisdiction | Withdrawn | Total<br>▼ |
|---------------------------------|-----------------------------|-------------------|--------------------|-----------|---------|-------------------------|-------------------------|-----------|------------|
| Responsive repairs -<br>general | 0                           | 1                 | 0                  | 0         | 0       | 0                       | 0                       | 0         | 1          |
| Total                           | 0                           | 1                 | 0                  | 0         | 0       | 0                       | 0                       | 0         | 1          |