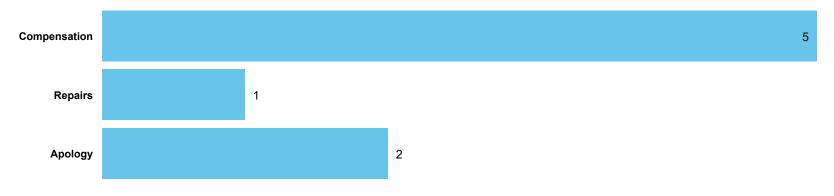

#### Orders Made by Type | Orders on cases determined between April 2023 - March 2024