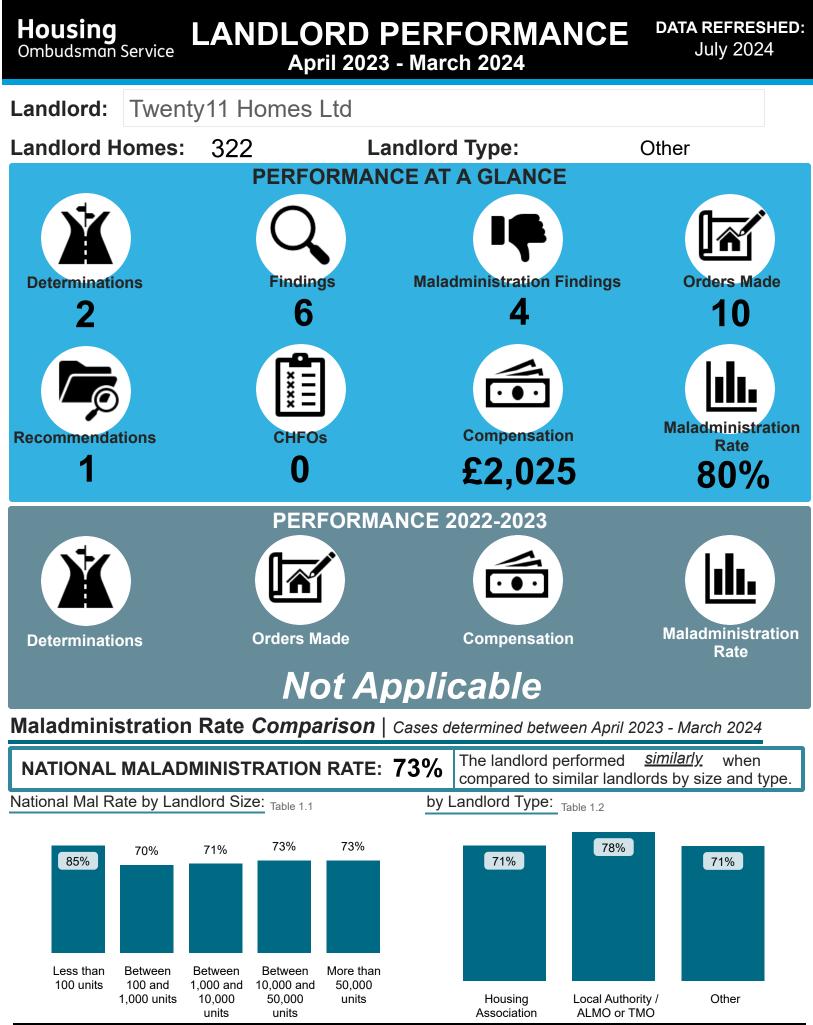

# Housing Ombudsman Service

# LANDLORD PERFORMANCE REPORT

2023/2024 Twenty11 Homes Ltd

enty11 Homes Ltd



Housing Ombudsman

# LANDLORD PERFORMANCE Twenty11 Homes Ltd

DATA REFRESHED: July 2024

% Findings

0%

50%

17%

0% 0%

17%

17%

0%

#### Findings Comparison | Cases determined between April 2023 - March 2024

#### National Performance by Landlord Size: Table 2.1

| Outcome                  | Less than | Between 100     | Between 1.000    | Between 10.000   | More than    | Total | Twenty11 Homes           |
|--------------------------|-----------|-----------------|------------------|------------------|--------------|-------|--------------------------|
|                          | 100 units | and 1,000 units | and 10,000 units | and 50,000 units | 50,000 units | Total | Outcome                  |
| Severe Maladministration | 14%       | 6%              | 4%               | 8%