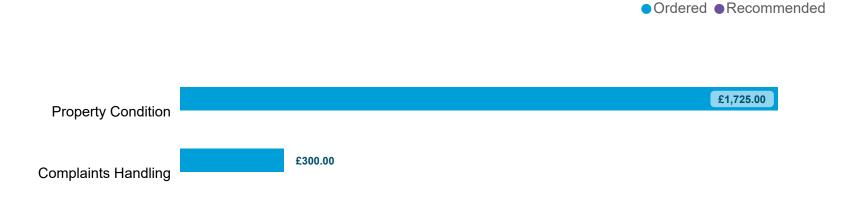

| 0                  | 0         | 0       | 0                       | 1                       | 0         | 3          |
| Total                                             | 0                           | 2                 | 0                  | 0         | 0       | 0                       | 1                       | 0         | 3          |



## Order Compliance | Order target dates between April 2023 - March 2024

| Order     | Within 3 Months |     | Within 6 | Months |
|-----------|-----------------|-----|----------|--------|
| Complete? | Count           | %   | Count    | %      |
| Complied  | 9               | 90% | 1        | 10%    |
| Total     | 9               | 90% | 1        | 10%    |

### Compensation Ordered | Cases Determined between April 2023 - March 2024