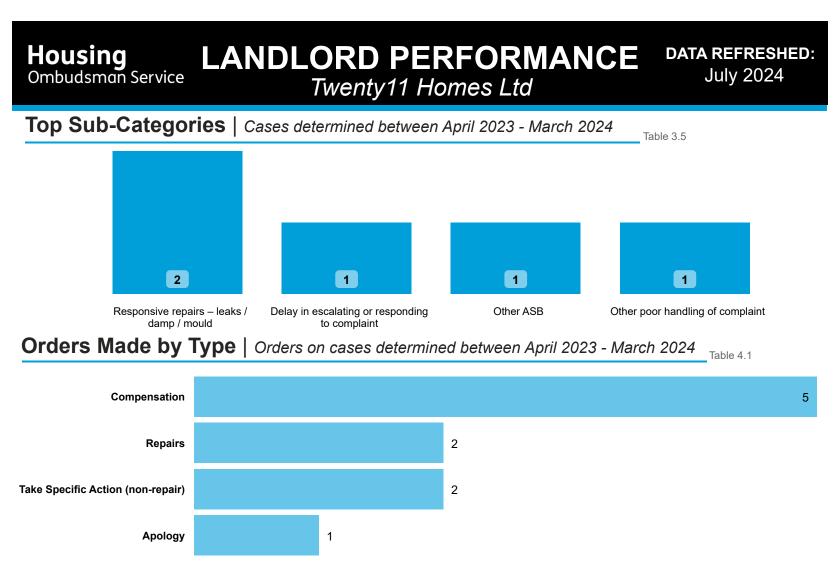

# Findings by Sub-Category | Cases Determined between April 2023 - March 2024 Table 3.4

| Highlighted Service Delivery Sub-Categories only: |                             |                   |                    |           |         |                         |                         |           |            |
|---------------------------------------------------|-----------------------------|-------------------|--------------------|-----------|---------|-------------------------|-------------------------|-----------|------------|
| Sub-Category                                      | Severe<br>Maladministration | Maladministration | Service<br>failure | Mediation | Redress | No<br>maladministration | Outside<br>Jurisdiction | Withdrawn | Total<br>▼ |
| Responsive repairs –<br>leaks / damp / mould      | 0                           | 2                 | 0                  | 0         | 0       | 0                       | 1                       | 0         | 3          |
| Total                                             | 0                           | 2                 | 0                  | 0         | 0       | 0                       | 1                       | 0         | 3          |

## Order Compliance | Order target dates between April 2023 - March 2024

| Order     | Within 3 Months |     | Within 6 | Months |
|-----------|-----------------|-----|----------|--------|
| Complete? | Count           | %   | Count    | %      |
| Complied  | 9               | 90% | 1        | 10%    |
| Total     | 9               | 90% | 1        | 10%    |