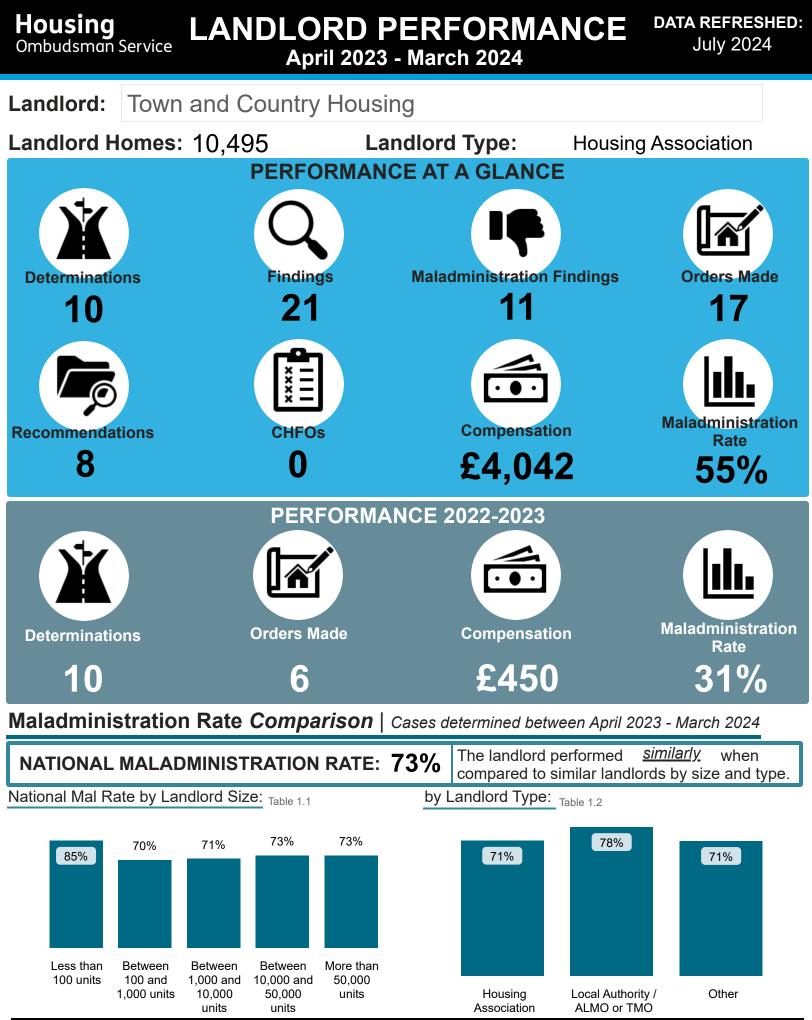

## Housing Ombudsman Service

# LANDLORD PERFORMANCE REPORT

2023/2024

Town and Country Housing

own and Country Housing



Housing Ombudsman

Page 1

## LANDLORD PERFORMANCE Town and Country Housing

DATA REFRESHED: July 2024

% Findings

0%

24%

29%

0%

5% 38%

5%

0%

Town and Country Housing

#### Findings Comparison | Cases determined between April 2023 - March 2024

#### National Performance by Landlord Size: Table 2.1

| Outcome                  | Less than | Between 100     | Between 1.000    | Between 10.000   | More than    | Total | Iown and Country F       |
|--------------------------|-----------|-----------------|------------------|------------------|--------------|-------|--------------------------|
|                          | 100 units | and 1,000 units | and 10,000 units | and 50,000 units | 50,000 units | Total | Outcome                  |
| Severe Maladministration | 14%       | 6%