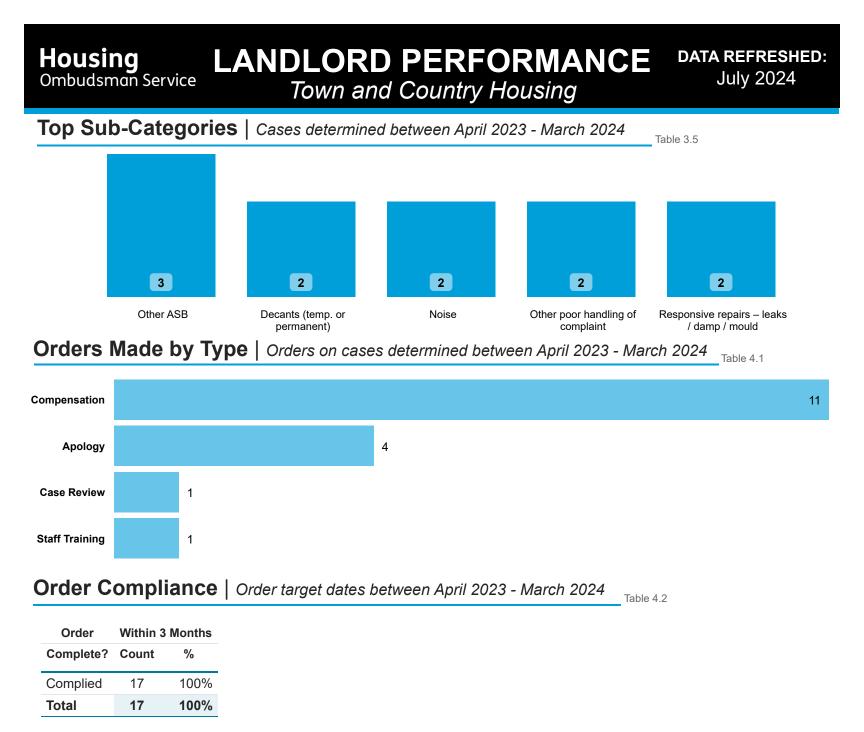

## Findings by Sub-Category | Cases Determined between April 2023 - March 2024 Table 3.4

Highlighted Service Delivery Sub-Categories only:

| Sub-Category                                  | Severe<br>Maladministration | Maladministration | Service<br>failure | Mediation | Redress | No<br>maladministration | Outside<br>Jurisdiction | Withdrawn | Total<br>▼ |
|-----------------------------------------------|-----------------------------|-------------------|--------------------|-----------|---------|-------------------------|-------------------------|-----------|------------|
| Decants (temp. or permanent)                  | 0                           | 1                 | 0                  | 0         | 0       | 1                       | 0                       | 0         | 2          |
| Noise                                         | 0                           | 0                 | 1                  | 0         | 0       | 1                       | 0                       | 0         | 2          |
| Responsive repairs –<br>leaks / damp / mould  | 0                           | 0                 | 0                  | 0         | 1       | 1                       | 0                       | 0         | 2          |
| Communal areas – pest<br>control              |                             | 0                 | 0                  | 0         | 0       | 1                       | 0                       |           | 1          |
| Responsive repairs -<br>general               | 0                           | 1                 | 0                  | 0         | 0       | 0                       | 0                       | 0         | 1          |
| Responsive repairs –<br>heating and hot water | 0                           | 1                 | 0                  | 0         | 0       | 0                       | 0                       | 0         | 1          |
| Structural safety                             | 0                           | 0                 | 1                  | 0         | 0       | 0                       | 0                       |           | 1          |
| Total                                         | 0                           | 3                 | 2                  | 0         | 1       | 4                       | 0                       | 0         | 10         |

## Compensation Ordered | Cases Determined between April 2023 - March 2024