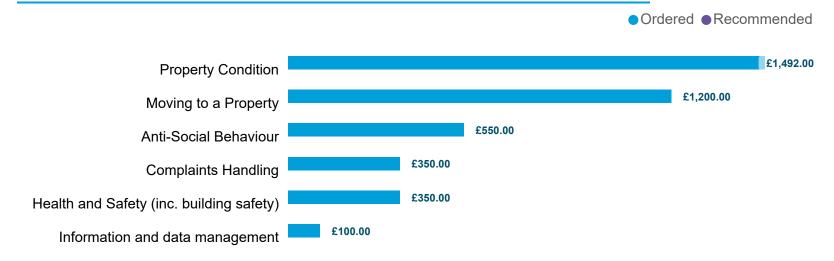

| 0                       | 0         | 1          |
| Responsive repairs –<br>heating and hot water | 0                           | 1                 | 0                  | 0         | 0       | 0                       | 0                       | 0         | 1          |
| Structural safety                             | 0                           | 0                 | 1                  | 0         | 0       | 0                       | 0                       |           | 1          |
| Total                                         | 0                           | 3                 | 2                  | 0         | 1       | 4                       | 0                       | 0         | 10         |



## Compensation Ordered | Cases Determined between April 2023 - March 2024