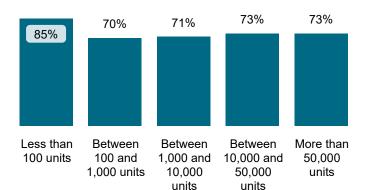

National Maladministration Rate by Landlord Size: Table 3.2

|                       | ,                      |                                | Table 3.2                      |                                 |                        |                                 |
|-----------------------|------------------------|--------------------------------|--------------------------------|---------------------------------|------------------------|---------------------------------|
| Category              | Less than 100<br>units | Between 100<br>and 1,000 units | Between 1,000 and 10,000 units | Between 10,000 and 50,000 units | More than 50,000 units | % Landlord<br>Maladministration |
| Anti-Social Behaviour | 71%                    | 61%                            | 60%                            | 67%                             | 75%                    | 75%                             |
| Complaints Handling   | 100%                   | 87%                            | 87%                            | 86%                             | 81%                    | 83%                             |
| Property Condition    | 75%                    | 63%                            | 72%                            | 74%                             | 74%                    | 71%                             |