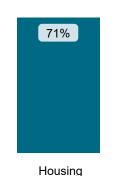

National Maladministration Rate by Landlord Size: Table 3.2

|                       | ,                      |                                | Table 3.2                      |                                 |                        |                                 |
|-----------------------|------------------------|--------------------------------|--------------------------------|---------------------------------|------------------------|---------------------------------|
| Category              | Less than 100<br>units | Between 100<br>and 1,000 units | Between 1,000 and 10,000 units | Between 10,000 and 50,000 units | More than 50,000 units | % Landlord<br>Maladministration |
| Anti-Social Behaviour | 71%                    | 61%                            | 60%                            | 67%                             | 75%                    | 75%                             |
| Complaints Handling   | 100%                   | 87%                            | 87%                            | 86%                             | 81%                    | 83%                             |
| Property Condition    | 75%                    | 63%                            | 72%                            | 74%                             | 74%                    | 71%                             |