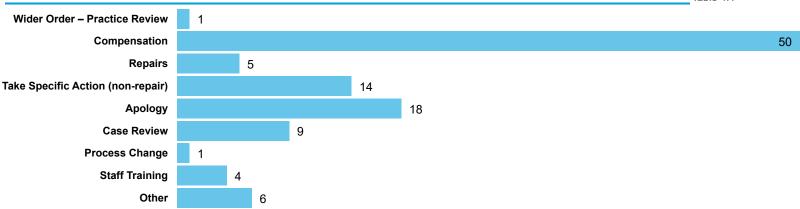

Delay in escalating or responding to complaint

Other poor handling of complaint

Orders Made by Type | Orders on cases determined between April 2023 - March 2024

#### Order Compliance | Order target dates between April 2023 - March 2024

Table 4.2

| Order     | Within 3 Months |     | Within 6 Month |    |
|-----------|-----------------|-----|----------------|----|
| Complete? | Count           | %   | Count          | %  |
| Complied  | 97              | 93% | 7              | 7% |
| Total     | 97              | 93% | 7              | 7% |