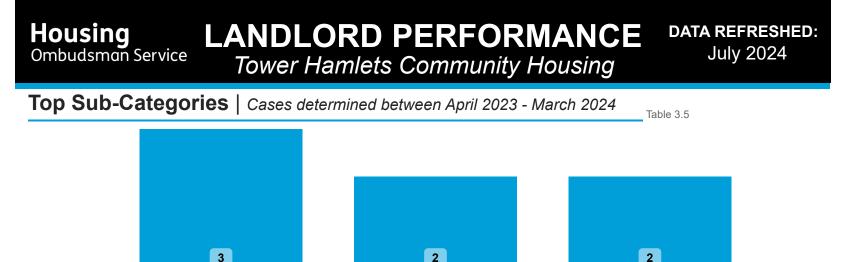

## Findings by Sub-Category | Cases Determined between April 2023 - March 2024 Table 3.4

| Highlighted Service                                  | Dolivion, Sub Cat           | agariaa anlu      |                    |           |         |                         |                         | 5 0.4     |   |
|------------------------------------------------------|-----------------------------|-------------------|--------------------|-----------|---------|-------------------------|-------------------------|-----------|---|
| Highlighted Service                                  | Delivery Sub-Cat            | egones only:      |                    |           |         |                         |                         |           |   |
| Sub-Category                                         | Severe<br>Maladministration | Maladministration | Service<br>failure | Mediation | Redress | No<br>maladministration | Outside<br>Jurisdiction | Withdrawn |   |
| Responsive repairs –<br>leaks / damp / mould         | 1                           | 1                 | 0                  | 0         | 0       | 0                       | 0                       | 0         | 2 |
| Service charges –<br>amount or account<br>management | 0                           | 1                 | 0                  | 0         | 0       | 0                       | 1                       | 0         | 2 |
| Decants (temp. or permanent)                         | 0                           | 0                 | 0                  | 0         | 1       | 0                       | 0                       | 0         | 1 |
| Noise                                                | 0                           | 1                 | 0                  | 0         | 0       | 0                       | 0                       | 0         | 1 |
| Responsive repairs -<br>general                      | 0                           | 1                 | 0                  | 0         | 0       | 0                       | 0                       | 0         | 1 |
| Total                                                | 1                           | 4                 | 0                  | 0         | 1       | 0                       | 1                       | 0         | 7 |

DATA REFRESHED: July 2024

Other poor handling of complaint

Delay in escalating or responding to complaint

Responsive repairs – leaks / damp / mould