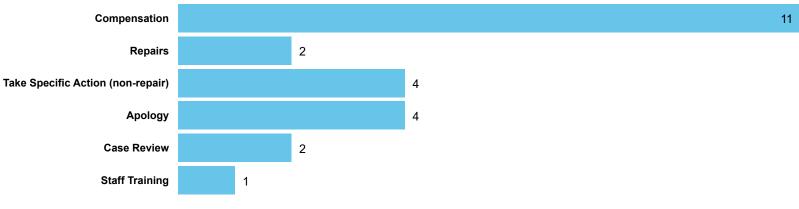

### Orders Made by Type | Orders on cases determined between April 2023 - March 2024