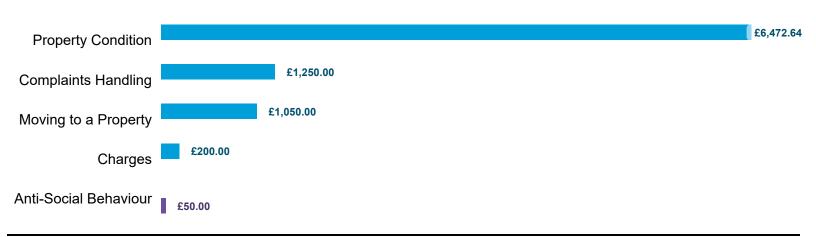

## Compensation Ordered | Cases Determined between April 2023 - March 2024

Ordered Recommended