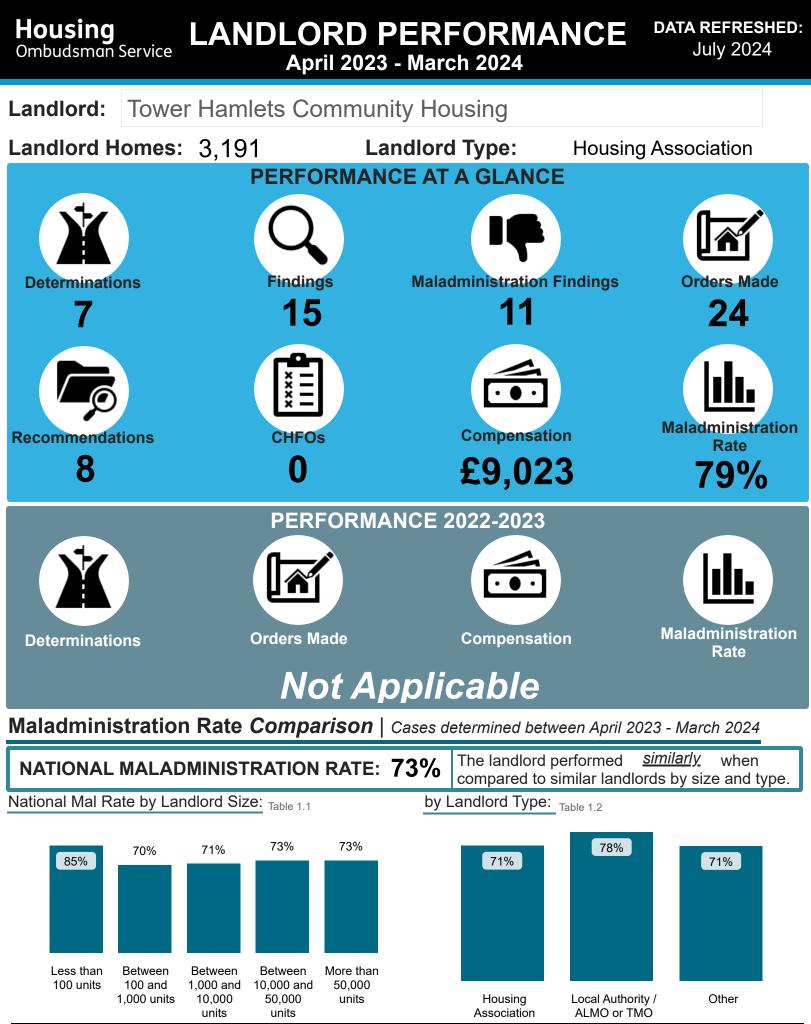

## LANDLORD PERFORMANCE Tower Hamlets Community Housing

DATA REFRESHED: July 2024