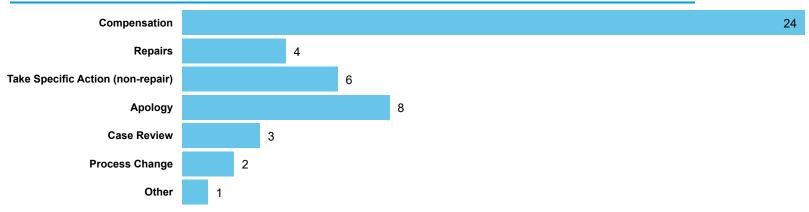

## Orders Made by Type | Orders on cases determined between April 2023 - March 2024