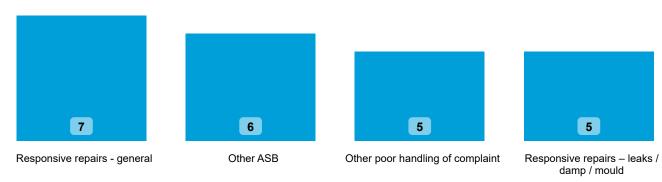

# Findings by Sub-Category | Cases Determined between April 2023 - March 2024 Table 3.4

Highlighted Service Delivery Sub-Categories only:

| Sub-Category                               | Severe<br>Maladministration | Maladministration | Service<br>failure | Mediation | Redress | No<br>maladministration | Outside<br>Jurisdiction | Withdrawn | Total<br>▼ |
|--------------------------------------------|-----------------------------|-------------------|--------------------|-----------|---------|-------------------------|-------------------------|-----------|------------|
| Responsive repairs - general               | 0                           | 4                 | 0                  | 0         | 1       | 2                       | 0                       | 0         | 7          |
| Responsive repairs – leaks / damp / mould  | 1                           | 4                 | 0                  | 0         | 0       | 0                       | 0                       | 0         | 5          |
| Responsive repairs – heating and hot water | 0                           | 2                 | 0                  | 0         | 0       | 1                       | 0                       | 0         | 3          |
| Staff conduct                              | 0                           | 0                 | 2                  | 0         | 0       | 1                       | 0                       | 0         | 3          |
| Noise                                      | 0                           | 0                 | 0                  | 0         | 0       | 2                       | 0                       | 0         | 2          |
| Pest control (within property)             | 0                           | 1                 | 1                  | 0         | 0       | 0                       | 0                       | 0         | 2          |
| Structural safety                          | 0                           | 0                 | 0                  | 0         | 0       | 2                       | 0                       |           | 2          |
| Asbestos                                   | 0                           | 0                 | 0                  | 0         | 0       | 1                       | 0                       | 0         | 1          |
| Total                                      | 1                           | 11                | 3                  | 0         | 1       | 9                       | 0                       | 0         | 25         |