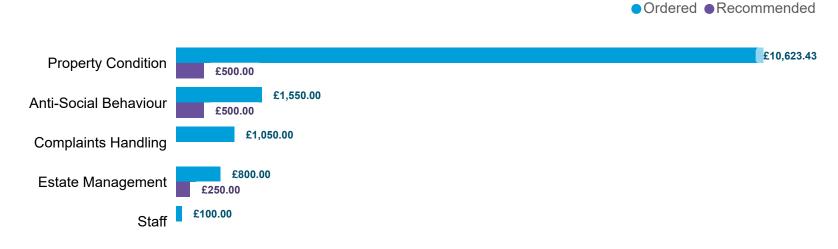

| 1          |
| Total                                      | 1                           | 11                | 3                  | 0         | 1       | 9                       | 0                       | 0         | 25         |

# LANDLORD PERFORMANCE

**DATA REFRESHED:** July 2024

Torus62 Limited



Table 3.5



## Orders Made by Type | Orders on cases determined between April 2023 - March 2024



### Order Compliance | Order target dates between April 2023 - March 2024

Table 4.2

| Order     | Within 3 | 3 Months |  |  |  |
|-----------|----------|----------|--|--|--|
| Complete? | Count    | %        |  |  |  |
| Complied  | 46       | 100%     |  |  |  |
| Total     | 46       | 100%     |  |  |  |

#### Compensation Ordered | Cases Determined between April 2023 - March 2024