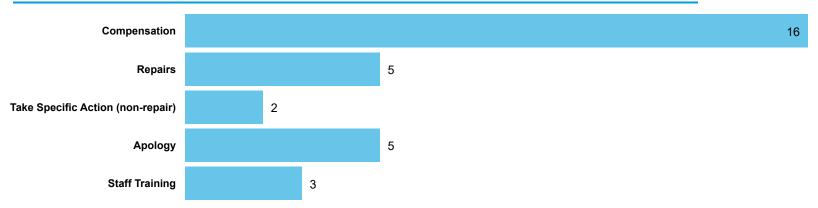

# LANDLORD PERFORMANCE

Together Housing Association Limited

DATA REFRESHED: July 2024

Top Sub-Categories | Cases determined between April 2023 - March 2024

Table 3.5

Orders Made by Type | Orders on cases determined between April 2023 - March 2024