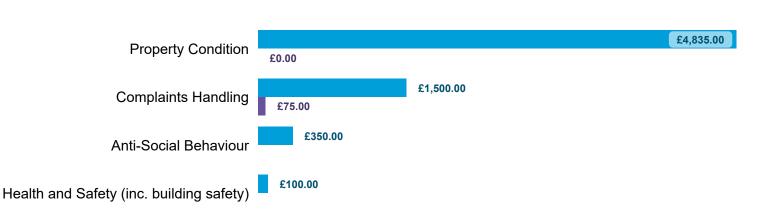

Compensation Ordered | Cases Determined between April 2023 - March 2024

Table 5 1

OrderedRecommended