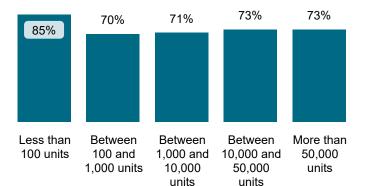

National Mal Rate by Landlord Size: Table 1.1

by Landlord Type: Table 1.2

Housing Association

Local Authority / ALMO or TMO

Other

#### Findings Comparison | Cases determined between April 2023 - March 2024

National Performance by Landlord Size: Table 2.1

| Outcome                  | Less than<br>100 units | Between 100 and 1,000 units | Between 1,000<br>and 10,000 units | Between 10,000<br>and 50,000 units | More than 50,000 units | Total |
|--------------------------|------------------------|-----------------------------|-----------------------------------|------------------------------------|------------------------|-------|
| Severe Maladministration | 14%                    | 6%                          | 4%                                | 8%                                 | 7%                     | 7%    |
| Maladministration        | 35%                    | 37%                         | 41%                               | 42%                                | 43%                    | 42%   |
| Service failure          | 18%                    | 19%                         | 20%                               | 18%                                | 19%                    | 19%   |
| Mediation                | 0%                     | 0%                          | 1%                                | 1%                                 | 1%                     | 1%    |
| Redress                  | 0%                     | 5%                          | 7%                                | 8%                                 | 12%                    | 9%    |
| No maladministration     | 12%                    | 21%                         | 20%                               | 15%                                | 12%                    | 15%   |
| Outside Jurisdiction     | 22%                    | 11%                         | 8%                                | 7%                                 | 5%                     | 7%    |
| Withdrawn                | 0%                     | 0%                          | 0%                                | 0%                                 | 0%                     | 0%    |