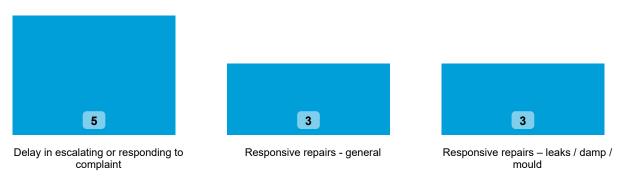

# LANDLORD PERFORMANCE

Together Housing Association Limited

DATA REFRESHED: July 2024

Top Sub-Categories | Cases determined between April 2023 - March 2024

Table 3.5

Orders Made by Type | Orders on cases determined between April 2023 - March 2024