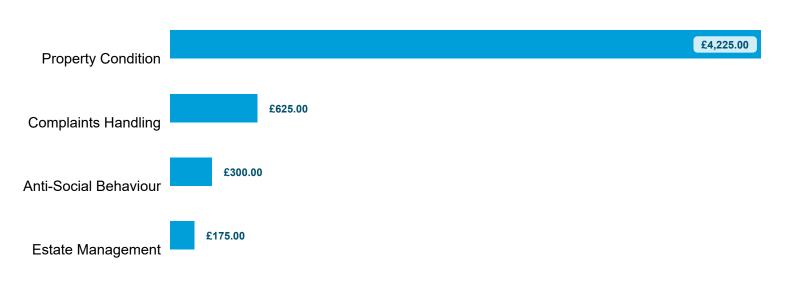

### Compensation Ordered | Cases Determined between April 2023 - March 2024

Table 5