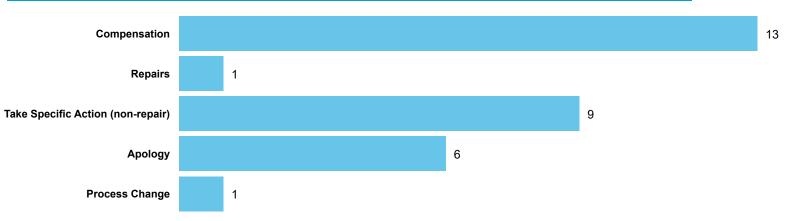

### Orders Made by Type | Orders on cases determined between April 2023 - March 2024

Table 4.