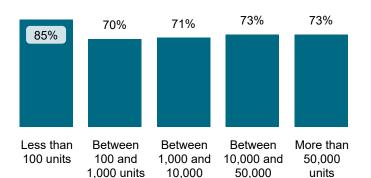

### Maladministration Rate Comparison | Cases determined between April 2023 - March 2024

NATIONAL MALADMINISTRATION RATE: 73%

The landlord performed <u>well</u> when compared to similar landlords by size and type.

National Mal Rate by Landlord Size: Table 1.1 by Landlord Type: Table 1.2

units

units

Association

71%

Local Authority / Other ALMO or TMO