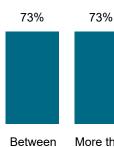

#### PERFORMANCE 2022-2023

**Determinations** 

**Orders Made** 

Compensation

£275

**Maladministration** Rate

Maladministration Rate Comparison | Cases determined between April 2023 - March 2024

NATIONAL MALADMINISTRATION RATE: 73%

<u>similarly</u> The landlord performed compared to similar landlords by size and type.

National Mal Rate by Landlord Size: Table 1.1 by Landlord Type: Table 1.2

Less than 100 units 1.000 units

100 and

71% Between 1,000 and 10,000 and

10.000

units

50,000

units

Housing Association

Local Authority / ALMO or TMO

Other