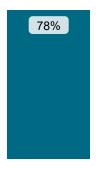

# **Housing** Ombudsman Service

# LANDLORD PERFORMANCE

**DATA REFRESHED:** July 2024

Thirteen Housing Group Limited

Findings by Category Comparison | Cases determined between April 2023 - March 2024

| Category              | # Landlord Findings | % Landlord Maladministration | % National Maladministration |
|-----------------------|---------------------|------------------------------|------------------------------|
| Property Condition    | 7                   | 71%                          | 73%                          |
| Anti-Social Behaviour | 4                   | 100%                         | 68%                          |
| Staff                 | 3                   | 33%                          | 48%                          |