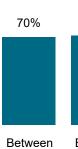

#### PERFORMANCE 2022-2023

**Determinations** 

**Orders Made** 

Compensation

£275

**Maladministration** Rate

Maladministration Rate Comparison | Cases determined between April 2023 - March 2024

NATIONAL MALADMINISTRATION RATE: 73%

<u>similarly</u> The landlord performed compared to similar landlords by size and type.

National Mal Rate by Landlord Size: Table 1.1 by Landlord Type: Table 1.2

Less than 100 units 1.000 units

100 and

71% Between 1,000 and 10,000 and

10.000

units

50,000

units

Housing Association

Local Authority / ALMO or TMO

Other