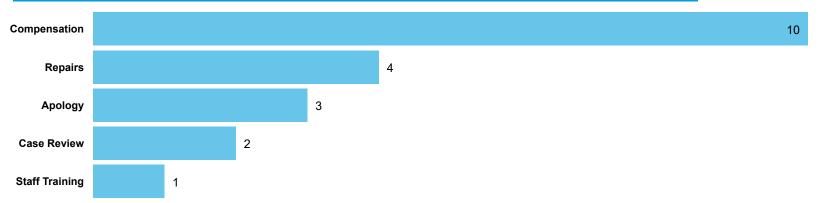

# LANDLORD PERFORMANCE

Thirteen Housing Group Limited

DATA REFRESHED: July 2024

Orders Made by Type | Orders on cases determined between April 2023 - March 2024

Table 4.1