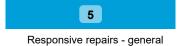

### Findings by Sub-Category | Cases Determined between April 2023 - March 2024 Table 3.4

Highlighted Service Delivery Sub-Categories only:

| Sub-Category                              | Severe<br>Maladministration | Maladministration | Service<br>failure | Mediation | Redress | No<br>maladministration | Outside<br>Jurisdiction | Withdrawn | Total<br>▼ |
|-------------------------------------------|-----------------------------|-------------------|--------------------|-----------|---------|-------------------------|-------------------------|-----------|------------|
| Responsive repairs - general              | 0                           | 2                 | 1                  | 1         | 0       | 1                       | 0                       | 0         | 5          |
| Staff conduct                             | 0                           | 0                 | 1                  | 0         | 0       | 2                       | 0                       | 0         | 3          |
| Responsive repairs – leaks / damp / mould | 0                           | 2                 | 0                  | 0         | 0       | 0                       | 0                       | 0         | 2          |
| Noise                                     | 0                           | 1                 | 0                  | 0         | 0       | 0                       | 0                       | 0         | 1          |
| Total                                     | 0                           | 5                 | 2                  | 1         | 0       | 3                       | 0                       | 0         | 11         |