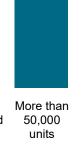

<u>similarly</u> The landlord performed compared to similar landlords by size and type.

National Mal Rate by Landlord Size: Table 1.1 by Landlord Type: Table 1.2

Less than 100 units 1.000 units

100 and

71% Between 1,000 and 10,000 and

10.000

units

50,000

units

Housing Association

Local Authority / ALMO or TMO

Other