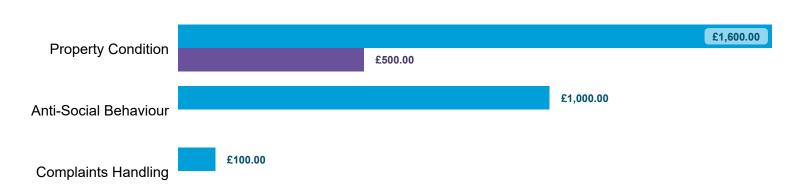

#### Compensation Ordered | Cases Determined between April 2023 - March 2024

Table 5 1