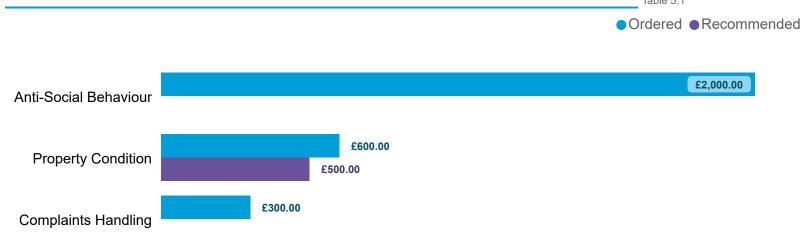

## Compensation Ordered | Cases Determined between April 2023 - March 2024

Page 4 Housing Ombudsman