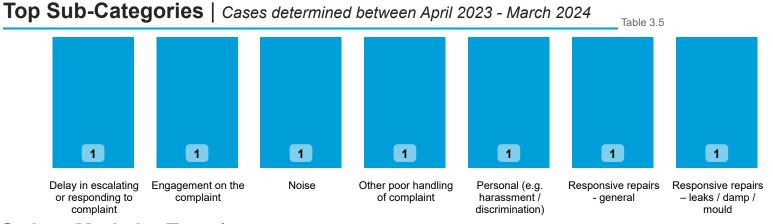

## Findings by Sub-Category | Cases Determined between April 2023 - March 2024 Table 3.4

Highlighted Service Delivery Sub-Categories only:

| Sub-Category                              | Severe<br>Maladministration | Maladministration | Service<br>failure | Mediation | Redress | No<br>maladministration | Outside<br>Jurisdiction | Withdrawn | Total<br>▼ |
|-------------------------------------------|-----------------------------|-------------------|--------------------|-----------|---------|-------------------------|-------------------------|-----------|------------|
| Noise                                     | 0                           | 1                 | 0                  | 0         | 0       | 0                       | 0                       | 0         | 1          |
| Responsive repairs - general              | 0                           | 0                 | 0                  | 0         | 1       | 0                       | 0                       | 0         | 1          |
| Responsive repairs – leaks / damp / mould | 0                           | 1                 | 0                  | 0         | 0       | 0                       | 0                       | 0         | 1          |
| Total                                     | 0                           | 2                 | 0                  | 0         | 1       | 0                       | 0                       | 0         | 3          |