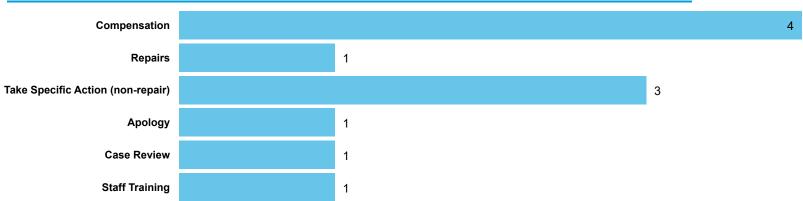

## Compensation Ordered | Cases Determined between April 2023 - March 2024

Page 4 Housing Ombudsman