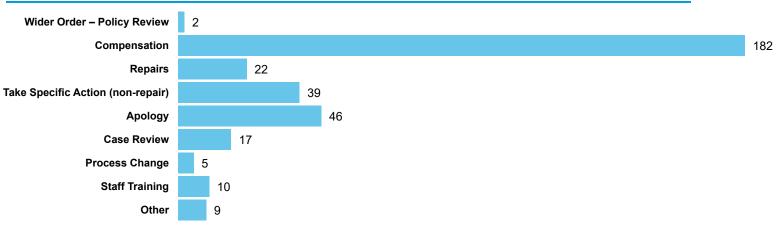

Other poor handling of complaint

Orders Made by Type | Orders on cases determined between April 2023 - March 2024

able 4.

Order Compliance | Order target dates between April 2023 - March 2024

Table 4.2

| Order     | Within 3 Months |     | Within 6 | Months |
|-----------|-----------------|-----|----------|--------|
| Complete? | Count           | %   | Count    | %      |
| Complied  | 321             | 98% | 5        | 2%     |
| Total     | 321             | 98% | 5        | 2%     |