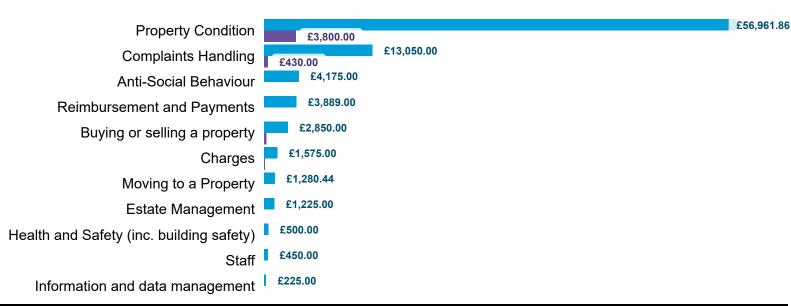

#### Compensation Ordered | Cases Determined between April 2023 - March 2024

Table 5.