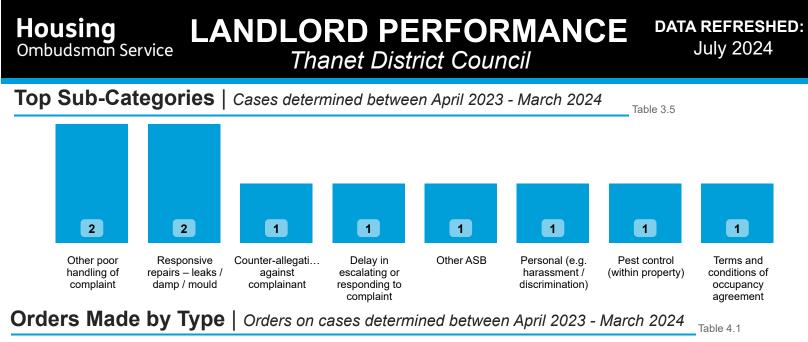

## Findings by Sub-Category | Cases Determined between April 2023 - March 2024 Table 3.4

| Sub-Category                                 | Severe<br>Maladministration | Maladministration | Service<br>failure | Mediation | Redress | No<br>maladministration | Outside<br>Jurisdiction | Withdrawn | Total<br>▼ |
|----------------------------------------------|-----------------------------|-------------------|--------------------|-----------|---------|-------------------------|-------------------------|-----------|------------|
| Pest control (within<br>property)            | 0                           | 0                 | 0                  | 0         | 0       | 1                       | 1                       | 0         | 2          |
| Responsive repairs –<br>leaks / damp / mould | 0                           | 1                 | 0                  | 0         | 1       | 0                       | 0                       | 0         | 2          |
| Fire Safety                                  | 0                           | 0                 | 0                  | 0         | 0       | 0                       | 1                       | 0         | 1          |
| Total                                        | 0                           | 1                 | 0                  | 0         | 1       | 1                       | 2                       | 0         | 5          |

## Order Compliance | Order target dates between April 2023 - March 2024

| Order     | Within 3 Months |      |  |  |  |
|-----------|-----------------|------|--|--|--|
| Complete? | Count           | %    |  |  |  |
| Complied  | 8               | 100% |  |  |  |
| Total     | 8               | 100% |  |  |  |