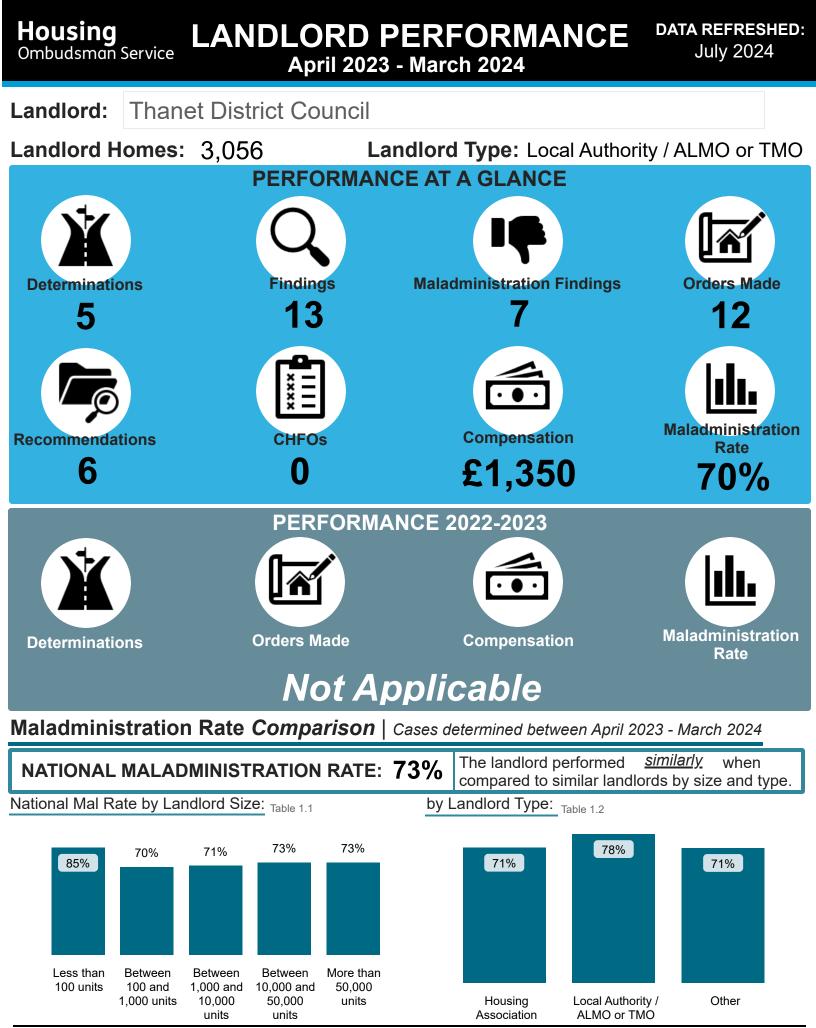

## LANDLORD PERFORMANCE Thanet District Council

DATA REFRESHED: July 2024

% Findings

0%

15%

38% 0%

8%

15%

23%

0%

#### Findings Comparison | Cases determined between April 2023 - March 2024

#### National Performance by Landlord Size: Table 2.1

| Outcome                  | Less than | Between 100     | Between 1,000    | Between 10.000   | More than    | Total | I hanet District Co      |
|--------------------------|-----------|-----------------|------------------|------------------|--------------|-------|--------------------------|
|                          | 100 units | and 1,000 units | and 10,000 units | and 50,000 units | 50,000 units | Total | Outcome                  |
| Severe Maladministration | 14%       | 6%              | 4%               | 8%               | 7%           | 7%    | Severe Maladministration |
| Maladministration        | 35%       | 37%             | 41%              | 42%              | 43%          | 42%   | Maladministration        |
| Service failure          | 18%       | 19%             | 20%              | 18%              | 19%          | 19%   | Service failure          |
| Mediation                | 0%        | 0%              | 1%               | 1%               | 1%           | 1%    | Mediation                |
| Redress                  | 0%        | 5%              | 7%               | 8%               | 12%          | 9%    | Redress                  |
| No maladministration     | 12%       | 21%             | 20%              | 15%              | 12%          | 15%   | No maladministration     |
| Outside Jurisdiction     | 22%       | 11%             | 8%               | 7%               | 5%           | 7%    | Outside Jurisdiction     |
| Withdrawn                | 0%        | 0%              | 0%               | 0%               | 0%           | 0%    | Withdrawn                |
|                          |           |                 |                  |                  |              |       |                          |

#### National Performance by Landlord Type: Table 2.2

| Outcome                  | Housing Association | Local Authority / ALMO or TMO | Other | Total | Outcome                  | % Findings |
|--------------------------|---------------------|-------------------------------|-------|-------|--------------------------|------------|
| Severe Maladministration | 6%                  | 9%                            | 6%    | 7%    | Severe Maladministration | 0%         |
| Maladministration        | 41%                 | 45%                           | 36%   | 42%   | Maladministration        | 15%        |
| Service failure          | 19%                 | 18%                           | 21%   | 19%   | Service failure          | 38%        |
| Mediation                | 1%                  | 1%                            | 0%    | 1%    | Mediation                | 0%         |
| Redress                  | 12%                 | 4%                            | 5%    | 9%    | Redress                  | 8%         |
| No maladministration     | 15%                 | 15%                           | 21%   | 15%   | No maladministration     | 15%        |
| Outside Jurisdiction     | 6%                  | 9%                            | 11%   | 7%    | Outside Jurisdiction     | 23%        |
| Withdrawn                | 0%                  | 0%                            | 0%    | 0%    | Withdrawn                | 0%         |