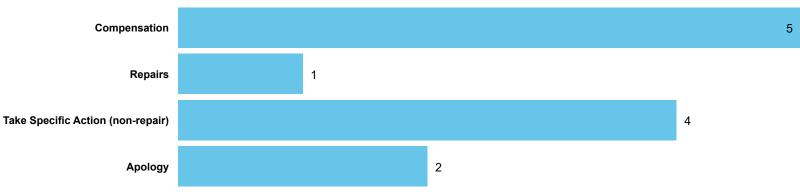

## Order Compliance | Order target dates between April 2023 - March 2024

| Order     | Within 3 Months |      |  |  |  |
|-----------|-----------------|------|--|--|--|
| Complete? | Count           | %    |  |  |  |
| Complied  | 8               | 100% |  |  |  |
| Total     | 8               | 100% |  |  |  |