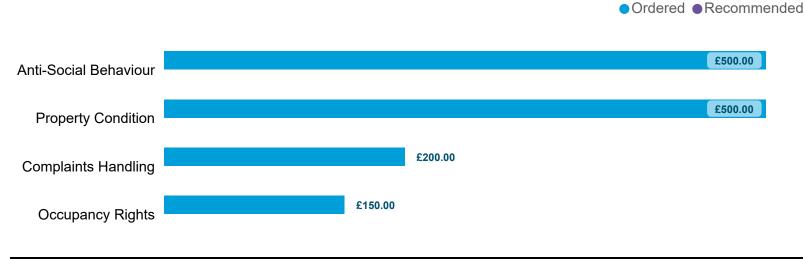

| 0                           | 0                 | 0                  | 0         | 0       | 0                       | 1                       | 0         | 1          |
| Total                                        | 0                           | 1                 | 0                  | 0         | 1       | 1                       | 2                       | 0         | 5          |





## Order Compliance | Order target dates between April 2023 - March 2024

| Order     | Within 3 Months |      |  |  |  |
|-----------|-----------------|------|--|--|--|
| Complete? | Count           | %    |  |  |  |
| Complied  | 8               | 100% |  |  |  |
| Total     | 8               | 100% |  |  |  |

## Compensation Ordered | Cases Determined between April 2023 - March 2024