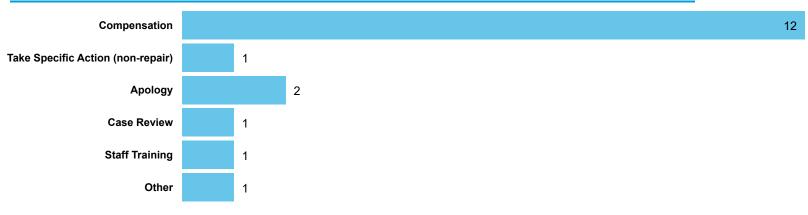

#### Compensation Ordered | Cases Determined between April 2023 - March 2024 Table 5.1