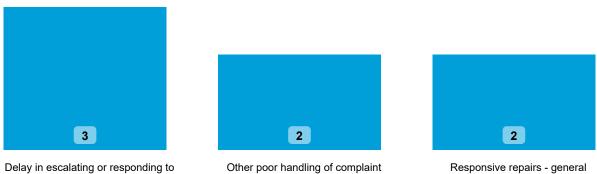

#### Orders Made by Type | Orders on cases determined between April 2023 - March 2024