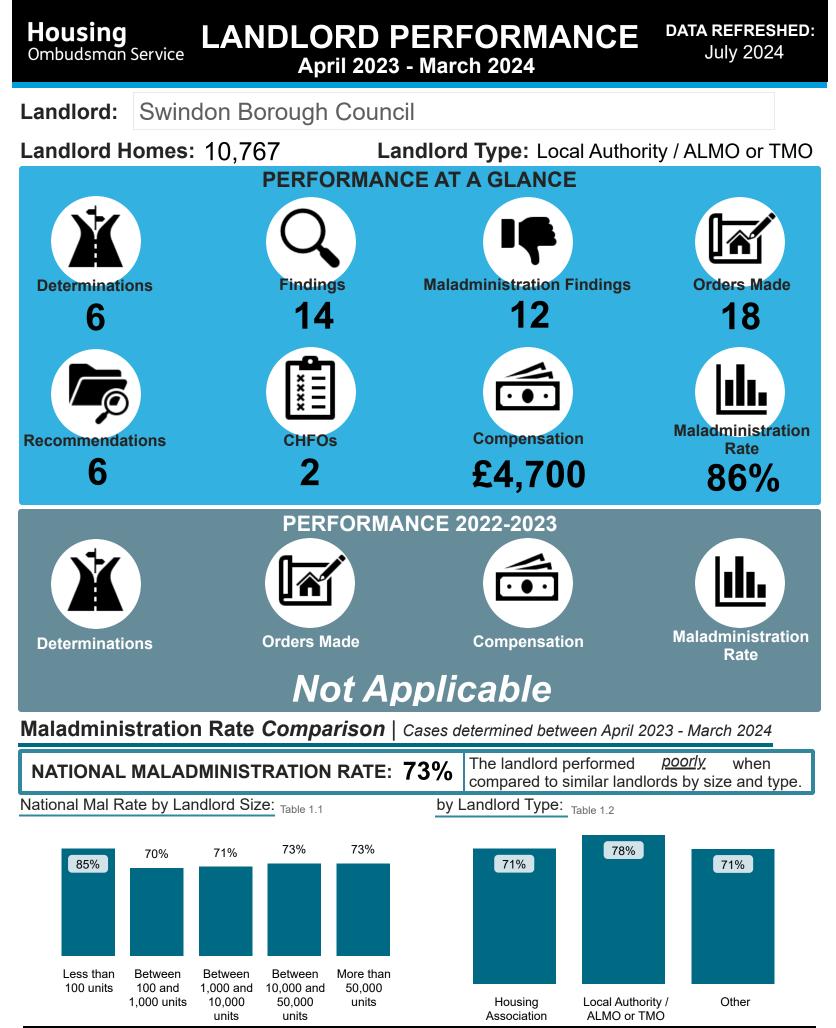

#### **Top Sub-Categories** | Cases determined between April 2023 - March 2024

complaint

Table 3.5